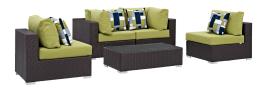

## **Convene 5 Piece Outdoor Patio Sectional Set**

\$2,912.00

## Description

Gather stages of sensitivity with the Convene Outdoor Sectional series. Made with a synthetic rattan weave and a powder-coated aluminum frame, Convene is a versatile outdoor furniture set that shifts and combines according to the spontaneous needs of the moment. Outfitted with all-weather fabric cushions, leave a positive impression on friends and family while enhancing your patio, backyard, or poolside repast in this series of palpable distinction. This installment of the series is an Outdoor Patio Sectional Sofa Set. Set Includes: One – Convene Outdoor Patio Coffee Table Two – Convene Outdoor Patio Armless Two – Convene Outdoor Patio Corner

## Additional Information

| SKU        | SMODC13386                                                                                                                                                                                                                                                                                                                                                                                                                                                  |
|------------|-------------------------------------------------------------------------------------------------------------------------------------------------------------------------------------------------------------------------------------------------------------------------------------------------------------------------------------------------------------------------------------------------------------------------------------------------------------|
| Dimensions | Overall Product Dimensions: 67"L x 134"W x 25.5"H Overall Corner Dimensions: 35.5"L x 35.5"W x 25.5 - 33.5"H Seat Dimensions: 22.5"L x 17.5"H Armrest Height: 25.5"H Cushion Thichkness: 5"H Seat Cushion Dimensions: 28.5"L x 28.5"W x 15.5"H Overall Coffee Table Dimensions: 23.5"L x 43.5"W x 12"H Overall Armless Dimensions: 35"L x 28.5"W x 25.5 - 33"H Seat Cushion Dimensions: 22.5"L x 28.5"W x 17.5"H Backrest Dimensions: 6"L x 28.5"W x 15.5"H |