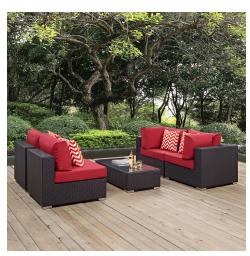

## **Convene 5 Piece Outdoor Patio Sectional Set**

\$2,912.00

## Description

Gather stages of sensitivity with the Convene Outdoor Sectional series. Made with a synthetic rattan weave and a powder-coated aluminum frame, Convene is a versatile outdoor furniture set that shifts and combines according to the spontaneous needs of the moment. Outfitted with all-weather fabric cushions, leave a positive impression on friends and family while enhancing your patio, backyard, or poolside repast in this series of palpable distinction. This installment of the series is an Outdoor Patio Sectional Sofa Set. Set Includes: One – Convene Outdoor Patio Coffee Table Two – Convene Outdoor Patio Armless Two – Convene Outdoor Patio Corner

## Additional Information

| SKU        | SMODC13386                                                                                                                                                                                                                                                                                                                                                                                                                                                  |
|------------|-------------------------------------------------------------------------------------------------------------------------------------------------------------------------------------------------------------------------------------------------------------------------------------------------------------------------------------------------------------------------------------------------------------------------------------------------------------|
| Dimensions | Overall Product Dimensions: 67"L x 134"W x 25.5"H Overall Corner Dimensions: 35.5"L x 35.5"W x 25.5 - 33.5"H Seat Dimensions: 22.5"L x 17.5"H Armrest Height: 25.5"H Cushion Thichkness: 5"H Seat Cushion Dimensions: 28.5"L x 28.5"W x 15.5"H Overall Coffee Table Dimensions: 23.5"L x 43.5"W x 12"H Overall Armless Dimensions: 35"L x 28.5"W x 25.5 - 33"H Seat Cushion Dimensions: 22.5"L x 28.5"W x 17.5"H Backrest Dimensions: 6"L x 28.5"W x 15.5"H |