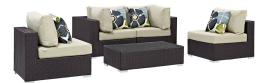

## **Convene 5 Piece Outdoor Patio Sectional Set**

\$2,912.00

## Description

Gather stages of sensitivity with the Convene Outdoor Sectional series. Made with a synthetic rattan weave and a powder-coated aluminum frame, Convene is a versatile outdoor furniture set that shifts and combines according to the spontaneous needs of the moment. Outfitted with all-weather fabric cushions, leave a positive impression on friends and family while enhancing your patio, backyard, or poolside repast in this series of palpable distinction. This installment of the series is an Outdoor Patio Sectional Sofa Set. Set Includes: One – Convene Outdoor Patio Coffee Table Two – Convene Outdoor Patio Armless Two – Convene Outdoor Patio Corner

## Additional Information

| SKU        | SMODC13386                                                                                                                                                                                                                                                                                                                                                                                                                                                  |
|------------|-------------------------------------------------------------------------------------------------------------------------------------------------------------------------------------------------------------------------------------------------------------------------------------------------------------------------------------------------------------------------------------------------------------------------------------------------------------|
| Dimensions | Overall Product Dimensions: 67"L x 134"W x 25.5"H Overall Corner Dimensions: 35.5"L x 35.5"W x 25.5 - 33.5"H Seat Dimensions: 22.5"L x 17.5"H Armrest Height: 25.5"H Cushion Thichkness: 5"H Seat Cushion Dimensions: 28.5"L x 28.5"W x 15.5"H Overall Coffee Table Dimensions: 23.5"L x 43.5"W x 12"H Overall Armless Dimensions: 35"L x 28.5"W x 25.5 - 33"H Seat Cushion Dimensions: 22.5"L x 28.5"W x 17.5"H Backrest Dimensions: 6"L x 28.5"W x 15.5"H |