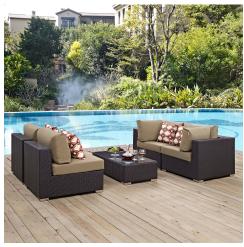

## **Convene 5 Piece Outdoor Patio Sectional Set**

\$2,912.00

## Description

Gather stages of sensitivity with the Convene Outdoor Sectional series. Made with a synthetic rattan weave and a powder-coated aluminum frame, Convene is a versatile outdoor furniture set that shifts and combines according to the spontaneous needs of the moment. Outfitted with all-weather fabric cushions, leave a positive impression on friends and family while enhancing your patio, backyard, or poolside repast in this series of palpable distinction. This installment of the series is an Outdoor Patio Sectional Sofa Set. Set Includes: One – Convene Outdoor Patio Coffee Table Two – Convene Outdoor Patio Armless Two – Convene Outdoor Patio Corner