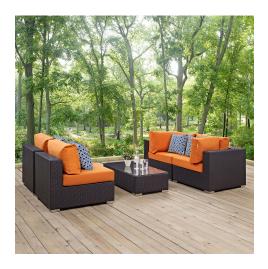

## **Convene 5 Piece Outdoor Patio Sectional Set**

\$2,912.00

## Description

Gather stages of sensitivity with the Convene Outdoor Sectional series. Made with a synthetic rattan weave and a powder-coated aluminum frame, Convene is a versatile outdoor furniture set that shifts and combines according to the spontaneous needs of the moment. Outfitted with all-weather fabric cushions, leave a positive impression on friends and family while enhancing your patio, backyard, or poolside repast in this series of palpable distinction. This installment of the series is an Outdoor Patio Sectional Sofa Set. Set Includes: One – Convene Outdoor Patio Coffee Table Two – Convene Outdoor Patio Armless Two – Convene Outdoor Patio Corner