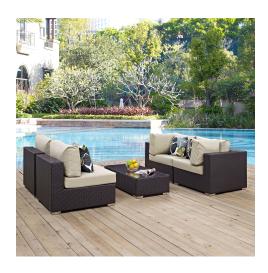

## **Convene 5 Piece Outdoor Patio Sectional Set**

\$2,912.00

## Description

Gather stages of sensitivity with the Convene Outdoor Sectional series. Made with a synthetic rattan weave and a powder-coated aluminum frame, Convene is a versatile outdoor furniture set that shifts and combines according to the spontaneous needs of the moment. Outfitted with all-weather fabric cushions, leave a positive impression on friends and family while enhancing your patio, backyard, or poolside repast in this series of palpable distinction. This installment of the series is an Outdoor Patio Sectional Sofa Set. Set Includes: One – Convene Outdoor Patio Coffee Table Two – Convene Outdoor Patio Armless Two – Convene Outdoor Patio Corner