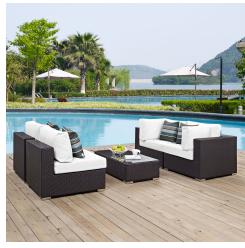

## **Convene 5 Piece Outdoor Patio Sectional Set**

\$2,912.00

## Description

Gather stages of sensitivity with the Convene Outdoor Sectional series. Made with a synthetic rattan weave and a powder-coated aluminum frame, Convene is a versatile outdoor furniture set that shifts and combines according to the spontaneous needs of the moment. Outfitted with all-weather fabric cushions, leave a positive impression on friends and family while enhancing your patio, backyard, or poolside repast in this series of palpable distinction. This installment of the series is an Outdoor Patio Sectional Sofa Set. Set Includes: One – Convene Outdoor Patio Coffee Table Two – Convene Outdoor Patio Armless Two – Convene Outdoor Patio Corner

## Additional Information

| SKU        | SMODC13386                                                                                                                                                                                                                                                                                                                                                                                                                                                  |
|------------|-------------------------------------------------------------------------------------------------------------------------------------------------------------------------------------------------------------------------------------------------------------------------------------------------------------------------------------------------------------------------------------------------------------------------------------------------------------|
| Dimensions | Overall Product Dimensions: 67"L x 134"W x 25.5"H Overall Corner Dimensions: 35.5"L x 35.5"W x 25.5 - 33.5"H Seat Dimensions: 22.5"L x 17.5"H Armrest Height: 25.5"H Cushion Thichkness: 5"H Seat Cushion Dimensions: 28.5"L x 28.5"W x 15.5"H Overall Coffee Table Dimensions: 23.5"L x 43.5"W x 12"H Overall Armless Dimensions: 35"L x 28.5"W x 25.5 - 33"H Seat Cushion Dimensions: 22.5"L x 28.5"W x 17.5"H Backrest Dimensions: 6"L x 28.5"W x 15.5"H |