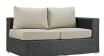

## Description

Outfit your patio with an imaginative Sojourn Outdoor Patio Furniture series. The Sojourn Patio Outdoor Collection offers a robust seating experience that easily rearranges according to usage. Outfitted with industry-leading Sunbrella fabric cushions, synthetic rattan weave, UV protection, powder-coated aluminum frame, immensely enjoy your outdoor time with an outdoor conversation set that enhances patio, backyard, or poolside areas. This installment of the series is an Outdoor Patio Furniture Set. Set Includes: One - Sojourn Rattan Outdoor Patio 10 Pillows One - Sojourn Rattan Outdoor Patio Coffee Table One - Sojourn Rattan Outdoor Patio Corner One - Sojourn Rattan Outdoor Patio Left Arm Loveseat One - Sojourn Rattan Outdoor Patio Side Table Two - Sojourn Rattan Outdoor Patio Armchairs Two - Sojourn Rattan Outdoor Patio Armless Chairs Two - Sojourn Rattan Outdoor Patio Ottomans

## Additional Information

| SKU        | SMODC12255                                                                                                                                                                                                                                                                                                                                                                                                                                                                        |
|------------|-----------------------------------------------------------------------------------------------------------------------------------------------------------------------------------------------------------------------------------------------------------------------------------------------------------------------------------------------------------------------------------------------------------------------------------------------------------------------------------|
| Dimensions | Overall Product Dimensions: 193"L x 148"W x 25"H Overall Armchair Dimensions: 35"L x 35"W x 25"H Overall Armless Dimensions: 29"L x 35"W x 25"H Overall Coffee Table Dimensions: 23.5"L x 43.5"W x 12"H Overall Corner Dimensions: 35"L x 35"W x 25"H Overall Left Arm Loveseat Dimensions: 55"L x 35"W x 25"H Overall Ottoman Dimensions: 21.5"L x 26"W x 12"H Overall Right Arm Loveseat Dimensions: 55"L x 35"W x 25"H Overall Side Table Dimensions: 17.5"L x 17.5"W x 17.5"H |