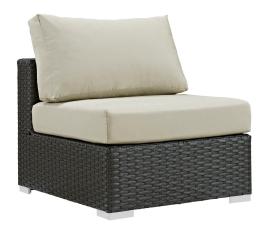

## Description

Outfit your patio with an imaginative Sojourn Outdoor Patio Furniture series. The Sojourn Patio Outdoor Collection offers a robust seating experience that easily rearranges according to usage. Outfitted with industry-leading Sunbrella fabric cushions, synthetic rattan weave, UV protection, powder-coated aluminum frame, immensely enjoy your outdoor time with an outdoor conversation set that enhances patio, backyard, or poolside areas. This installment of the series is an Outdoor Patio Furniture Set. Set Includes: One - Sojourn Rattan Outdoor Patio 10 Pillows One - Sojourn Rattan Outdoor Patio Coffee Table One - Sojourn Rattan Outdoor Patio Corner One - Sojourn Rattan Outdoor Patio Left Arm Loveseat One - Sojourn Rattan Outdoor Patio Side Table Two - Sojourn Rattan Outdoor Patio Armchairs Two - Sojourn Rattan Outdoor Patio Armless Chairs Two - Sojourn Rattan Outdoor Patio Ottomans

## Additional Information

| SKU        | SMODC12255                                                                                                                                                                                                                                                                                                                                                                                                                                                                        |
|------------|-----------------------------------------------------------------------------------------------------------------------------------------------------------------------------------------------------------------------------------------------------------------------------------------------------------------------------------------------------------------------------------------------------------------------------------------------------------------------------------|
| Dimensions | Overall Product Dimensions: 193"L x 148"W x 25"H Overall Armchair Dimensions: 35"L x 35"W x 25"H Overall Armless Dimensions: 29"L x 35"W x 25"H Overall Coffee Table Dimensions: 23.5"L x 43.5"W x 12"H Overall Corner Dimensions: 35"L x 35"W x 25"H Overall Left Arm Loveseat Dimensions: 55"L x 35"W x 25"H Overall Ottoman Dimensions: 21.5"L x 26"W x 12"H Overall Right Arm Loveseat Dimensions: 55"L x 35"W x 25"H Overall Side Table Dimensions: 17.5"L x 17.5"W x 17.5"H |