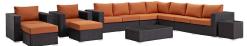

## **Sojourn 11 Piece Outdoor Patio Sunbrella Sectional Set**

\$7,559.00

## Description

Outfit your patio with an imaginative Sojourn Outdoor Patio Furniture series. The Sojourn Patio Outdoor Collection offers a robust seating experience that easily rearranges according to usage. Outfitted with industry-leading Sunbrella fabric cushions, synthetic rattan weave, UV protection, powder-coated aluminum frame, immensely enjoy your outdoor time with an outdoor conversation set that enhances patio, backyard, or poolside areas. This installment of the series is an Outdoor Patio Furniture Set. Set Includes: One - Sojourn Rattan Outdoor Patio 10 Pillows One - Sojourn Rattan Outdoor Patio Coffee Table One - Sojourn Rattan Outdoor Patio Corner One - Sojourn Rattan Outdoor Patio Left Arm Loveseat One - Sojourn Rattan Outdoor Patio Side Table Two - Sojourn Rattan Outdoor Patio Armchairs Two - Sojourn Rattan Outdoor Patio Armless Chairs Two - Sojourn Rattan Outdoor Patio Ottomans