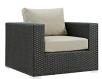

## Description

Outfit your patio with an imaginative Sojourn Outdoor Patio Furniture series. The Sojourn Patio Outdoor Collection offers a robust seating experience that easily rearranges according to usage. Outfitted with industry-leading Sunbrella fabric cushions, synthetic rattan weave, UV protection, powder-coated aluminum frame, immensely enjoy your outdoor time with an outdoor conversation set that enhances patio, backyard, or poolside areas. This installment of the series is an Outdoor Patio Furniture Set. Set Includes: One - Sojourn Rattan Outdoor Patio 10 Pillows One - Sojourn Rattan Outdoor Patio Coffee Table One - Sojourn Rattan Outdoor Patio Corner One - Sojourn Rattan Outdoor Patio Left Arm Loveseat One - Sojourn Rattan Outdoor Patio Side Table Two - Sojourn Rattan Outdoor Patio Armchairs Two - Sojourn Rattan Outdoor Patio Armless Chairs Two - Sojourn Rattan Outdoor Patio Ottomans

## Additional Information

| SKU        | SMODC12255                                                                                                                                                                                                                                                                                                                                                                                                                                                                        |
|------------|-----------------------------------------------------------------------------------------------------------------------------------------------------------------------------------------------------------------------------------------------------------------------------------------------------------------------------------------------------------------------------------------------------------------------------------------------------------------------------------|
| Dimensions | Overall Product Dimensions: 193"L x 148"W x 25"H Overall Armchair Dimensions: 35"L x 35"W x 25"H Overall Armless Dimensions: 29"L x 35"W x 25"H Overall Coffee Table Dimensions: 23.5"L x 43.5"W x 12"H Overall Corner Dimensions: 35"L x 35"W x 25"H Overall Left Arm Loveseat Dimensions: 55"L x 35"W x 25"H Overall Ottoman Dimensions: 21.5"L x 26"W x 12"H Overall Right Arm Loveseat Dimensions: 55"L x 35"W x 25"H Overall Side Table Dimensions: 17.5"L x 17.5"W x 17.5"H |