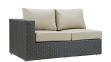

## **Sojourn 11 Piece Outdoor Patio Sunbrella Sectional Set**

\$7,559.00

## Description

Outfit your patio with an imaginative Sojourn Outdoor Patio Furniture series. The Sojourn Patio Outdoor Collection offers a robust seating experience that easily rearranges according to usage. Outfitted with industry-leading Sunbrella fabric cushions, synthetic rattan weave, UV protection, powder-coated aluminum frame, immensely enjoy your outdoor time with an outdoor conversation set that enhances patio, backyard, or poolside areas. This installment of the series is an Outdoor Patio Furniture Set. Set Includes: One - Sojourn Rattan Outdoor Patio 10 Pillows One - Sojourn Rattan Outdoor Patio Coffee Table One - Sojourn Rattan Outdoor Patio Corner One - Sojourn Rattan Outdoor Patio Left Arm Loveseat One - Sojourn Rattan Outdoor Patio Side Table Two - Sojourn Rattan Outdoor Patio Armchairs Two - Sojourn Rattan Outdoor Patio Armless Chairs Two - Sojourn Rattan Outdoor Patio Ottomans