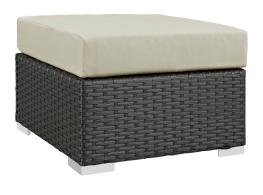

## Description

Outfit your patio with an imaginative Sojourn Outdoor Patio Furniture series. The Sojourn Patio Outdoor Collection offers a robust seating experience that easily rearranges according to usage. Outfitted with industry-leading Sunbrella fabric cushions, synthetic rattan weave, UV protection, powder-coated aluminum frame, immensely enjoy your outdoor time with an outdoor conversation set that enhances patio, backyard, or poolside areas. This installment of the series is an Outdoor Patio Furniture Set. Set Includes: One - Sojourn Rattan Outdoor Patio 10 Pillows One - Sojourn Rattan Outdoor Patio Coffee Table One - Sojourn Rattan Outdoor Patio Corner One - Sojourn Rattan Outdoor Patio Left Arm Loveseat One - Sojourn Rattan Outdoor Patio Side Table Two - Sojourn Rattan Outdoor Patio Armchairs Two - Sojourn Rattan Outdoor Patio Armless Chairs Two - Sojourn Rattan Outdoor Patio Ottomans

## Additional Information

| SKU        | SMODC12255                                                                                                                                                                                                                                                                                                                                                                                                                                                                        |
|------------|-----------------------------------------------------------------------------------------------------------------------------------------------------------------------------------------------------------------------------------------------------------------------------------------------------------------------------------------------------------------------------------------------------------------------------------------------------------------------------------|
| Dimensions | Overall Product Dimensions: 193"L x 148"W x 25"H Overall Armchair Dimensions: 35"L x 35"W x 25"H Overall Armless Dimensions: 29"L x 35"W x 25"H Overall Coffee Table Dimensions: 23.5"L x 43.5"W x 12"H Overall Corner Dimensions: 35"L x 35"W x 25"H Overall Left Arm Loveseat Dimensions: 55"L x 35"W x 25"H Overall Ottoman Dimensions: 21.5"L x 26"W x 12"H Overall Right Arm Loveseat Dimensions: 55"L x 35"W x 25"H Overall Side Table Dimensions: 17.5"L x 17.5"W x 17.5"H |