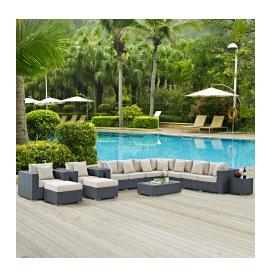

## **Sojourn 11 Piece Outdoor Patio Sunbrella Sectional Set**

\$7,559.00

## Description

Outfit your patio with an imaginative Sojourn Outdoor Patio Furniture series. The Sojourn Patio Outdoor Collection offers a robust seating experience that easily rearranges according to usage. Outfitted with industry-leading Sunbrella fabric cushions, synthetic rattan weave, UV protection, powder-coated aluminum frame, immensely enjoy your outdoor time with an outdoor conversation set that enhances patio, backyard, or poolside areas. This installment of the series is an Outdoor Patio Furniture Set. Set Includes: One - Sojourn Rattan Outdoor Patio 10 Pillows One - Sojourn Rattan Outdoor Patio Coffee Table One - Sojourn Rattan Outdoor Patio Corner One - Sojourn Rattan Outdoor Patio Left Arm Loveseat One - Sojourn Rattan Outdoor Patio Side Table Two - Sojourn Rattan Outdoor Patio Armchairs Two - Sojourn Rattan Outdoor Patio Armless Chairs Two - Sojourn Rattan Outdoor Patio Ottomans