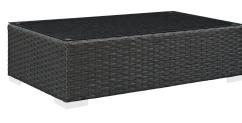

## Description

Outfit your patio with an imaginative Sojourn Outdoor Patio Furniture series. The Sojourn Patio Outdoor Collection offers a robust seating experience that easily rearranges according to usage. Outfitted with industry-leading Sunbrella fabric cushions, synthetic rattan weave, UV protection, powder-coated aluminum frame, immensely enjoy your outdoor time with an outdoor conversation set that enhances patio, backyard, or poolside areas. This installment of the series is an Outdoor Patio Furniture Set. Set Includes: One - Sojourn Rattan Outdoor Patio 10 Pillows One - Sojourn Rattan Outdoor Patio Coffee Table One - Sojourn Rattan Outdoor Patio Corner One - Sojourn Rattan Outdoor Patio Left Arm Loveseat One - Sojourn Rattan Outdoor Patio Side Table Two - Sojourn Rattan Outdoor Patio Armchairs Two - Sojourn Rattan Outdoor Patio Armless Chairs Two - Sojourn Rattan Outdoor Patio Ottomans

## Additional Information

| SKU        | SMODC12255                                                                                                                                                                                                                                                                                                                                                                                                                                                                        |
|------------|-----------------------------------------------------------------------------------------------------------------------------------------------------------------------------------------------------------------------------------------------------------------------------------------------------------------------------------------------------------------------------------------------------------------------------------------------------------------------------------|
| Dimensions | Overall Product Dimensions: 193"L x 148"W x 25"H Overall Armchair Dimensions: 35"L x 35"W x 25"H Overall Armless Dimensions: 29"L x 35"W x 25"H Overall Coffee Table Dimensions: 23.5"L x 43.5"W x 12"H Overall Corner Dimensions: 35"L x 35"W x 25"H Overall Left Arm Loveseat Dimensions: 55"L x 35"W x 25"H Overall Ottoman Dimensions: 21.5"L x 26"W x 12"H Overall Right Arm Loveseat Dimensions: 55"L x 35"W x 25"H Overall Side Table Dimensions: 17.5"L x 17.5"W x 17.5"H |