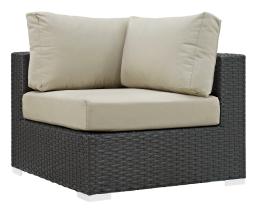

## Description

Outfit your patio with an imaginative Sojourn Outdoor Patio Furniture series. The Sojourn Patio Outdoor Collection offers a robust seating experience that easily rearranges according to usage. Outfitted with industry-leading Sunbrella fabric cushions, synthetic rattan weave, UV protection, powder-coated aluminum frame, immensely enjoy your outdoor time with an outdoor conversation set that enhances patio, backyard, or poolside areas. This installment of the series is an Outdoor Patio Furniture Set. Set Includes: One - Sojourn Rattan Outdoor Patio 10 Pillows One - Sojourn Rattan Outdoor Patio Coffee Table One - Sojourn Rattan Outdoor Patio Corner One - Sojourn Rattan Outdoor Patio Left Arm Loveseat One - Sojourn Rattan Outdoor Patio Side Table Two - Sojourn Rattan Outdoor Patio Armchairs Two - Sojourn Rattan Outdoor Patio Armless Chairs Two - Sojourn Rattan Outdoor Patio Ottomans

## Additional Information

| SKU        | SMODC12255                                                                                                                                                                                                                                                                                                                                                                                                                                                                        |
|------------|-----------------------------------------------------------------------------------------------------------------------------------------------------------------------------------------------------------------------------------------------------------------------------------------------------------------------------------------------------------------------------------------------------------------------------------------------------------------------------------|
| Dimensions | Overall Product Dimensions: 193"L x 148"W x 25"H Overall Armchair Dimensions: 35"L x 35"W x 25"H Overall Armless Dimensions: 29"L x 35"W x 25"H Overall Coffee Table Dimensions: 23.5"L x 43.5"W x 12"H Overall Corner Dimensions: 35"L x 35"W x 25"H Overall Left Arm Loveseat Dimensions: 55"L x 35"W x 25"H Overall Ottoman Dimensions: 21.5"L x 26"W x 12"H Overall Right Arm Loveseat Dimensions: 55"L x 35"W x 25"H Overall Side Table Dimensions: 17.5"L x 17.5"W x 17.5"H |