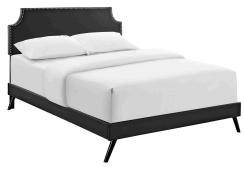

## **Corene King Vinyl Platform Bed With Round Splayed Legs**

\$538.00

## Description

Accelerate your bedroom decor with the Corene Platform Bed. Made with a solid wood frame upholstered in vinyl, Corene features tapered wood legs, plastic foot glides, stylish headboard, and ten sturdy wood slats with a centered supporting bar and two support legs for enhanced stability. Due to the wooden slat support system, the use of a box spring is unnecessary. Corene supports memory foam mattresses such as our Aveline series. Perfect for mid-century modern, eclectic and contemporary bedrooms. Mattress not included. Assembly Required. Set Includes: One - Laura King Headboard One - Loryn King Bed Frame with Round Tapered Legs