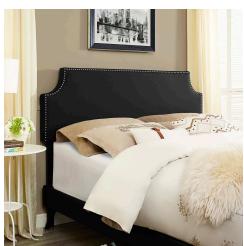

## Description

Accelerate your bedroom decor with the Corene Platform Bed. Made with a solid wood frame upholstered in vinyl, Corene features tapered wood legs, plastic foot glides, stylish headboard, and ten sturdy wood slats with a centered supporting bar and two support legs for enhanced stability. Due to the wooden slat support system, the use of a box spring is unnecessary. Corene supports memory foam mattresses such as our Aveline series. Perfect for mid-century modern, eclectic and contemporary bedrooms. Mattress not included. Assembly Required. Set Includes: One - Laura King Headboard One - Loryn King Bed Frame with Round Tapered Legs