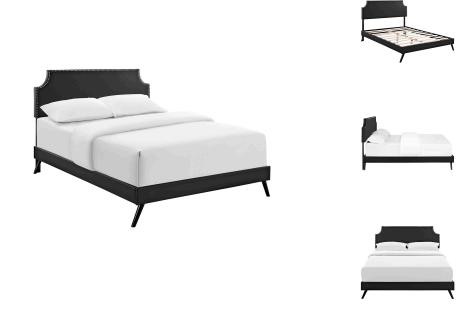

## **Corene King Vinyl Platform Bed With Round Splayed Legs**

\$538.00

## Description

Accelerate your bedroom decor with the Corene Platform Bed. Made with a solid wood frame upholstered in vinyl, Corene features tapered wood legs, plastic foot glides, stylish headboard, and ten sturdy wood slats with a centered supporting bar and two support legs for enhanced stability. Due to the wooden slat support system, the use of a box spring is unnecessary. Corene supports memory foam mattresses such as our Aveline series. Perfect for mid-century modern, eclectic and contemporary bedrooms. Mattress not included. Assembly Required. Set Includes: One - Laura King Headboard One - Loryn King Bed Frame with Round Tapered Legs