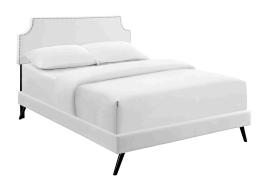

## **Corene King Vinyl Platform Bed With Round Splayed Legs**

\$538.00

## Description

Accelerate your bedroom decor with the Corene Platform Bed. Made with a solid wood frame upholstered in vinyl, Corene features tapered wood legs, plastic foot glides, stylish headboard, and ten sturdy wood slats with a centered supporting bar and two support legs for enhanced stability. Due to the wooden slat support system, the use of a box spring is unnecessary. Corene supports memory foam mattresses such as our Aveline series. Perfect for mid-century modern, eclectic and contemporary bedrooms. Mattress not included. Assembly Required. Set Includes: One - Laura King Headboard One - Loryn King Bed Frame with Round Tapered Legs