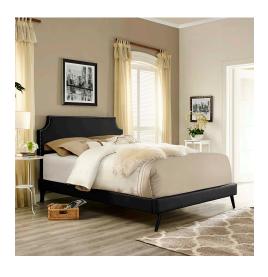

## Description

Accelerate your bedroom decor with the Corene Platform Bed. Made with a solid wood frame upholstered in vinyl, Corene features tapered wood legs, plastic foot glides, stylish headboard, and ten sturdy wood slats with a centered supporting bar and two support legs for enhanced stability. Due to the wooden slat support system, the use of a box spring is unnecessary. Corene supports memory foam mattresses such as our Aveline series. Perfect for mid-century modern, eclectic and contemporary bedrooms. Mattress not included. Assembly Required. Set Includes: One - Laura King Headboard One - Loryn King Bed Frame with Round Tapered Legs