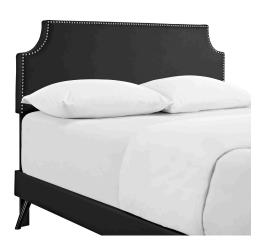

## Description

Accelerate your bedroom decor with the Corene Platform Bed. Made with a solid wood frame upholstered in vinyl, Corene features tapered wood legs, plastic foot glides, stylish headboard, and ten sturdy wood slats with a centered supporting bar and two support legs for enhanced stability. Due to the wooden slat support system, the use of a box spring is unnecessary. Corene supports memory foam mattresses such as our Aveline series. Perfect for mid-century modern, eclectic and contemporary bedrooms. Mattress not included. Assembly Required. Set Includes: One - Laura King Headboard One - Loryn King Bed Frame with Round Tapered Legs