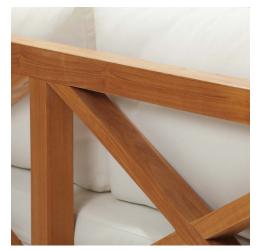

## Description

Soak in natures majesty as you relax with the Northlake Premium Grade A Teak Outdoor Collection. Create your best memories as you lounge with a series featuring configurations customizable for your space. Ideal for balconies, backyards, patios, gazebos, poolside or garden, choose from Northlakes matching armchair, ottoman, chaise lounge, dining chair, dining table, sofa, and side table. Northlake features all-weather UV resistant cushions and a unique cross-back design for added support and aesthetic appeal. Teak is known for solid construction and the ability to withstand weather extremes and is the wood selection of choice for long-lasting outdoor decor. Includes an all-weather UV resistant Sunproof fabric cushions. Assembly required. Set Includes: One – Northlake Sofa Two – Northlake Armchair