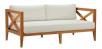

## Description

Soak in natures majesty as you relax with the Northlake Premium Grade A Teak Outdoor Collection. Create your best memories as you lounge with a series featuring configurations customizable for your space. Ideal for balconies, backyards, patios, gazebos, poolside or garden, choose from Northlakes matching armchair, ottoman, chaise lounge, dining chair, dining table, sofa, and side table. Northlake features all-weather UV resistant cushions and a unique cross-back design for added support and aesthetic appeal. Teak is known for solid construction and the ability to withstand weather extremes and is the wood selection of choice for long-lasting outdoor decor. Includes an all-weather UV resistant Sunproof fabric cushions. Assembly required. Set Includes: One – Northlake Sofa Two – Northlake Armchair

| SKU        | SMODC16016                                                                                                                                                                                                                                                                                                                                                                                                                                                                                                     |
|------------|----------------------------------------------------------------------------------------------------------------------------------------------------------------------------------------------------------------------------------------------------------------------------------------------------------------------------------------------------------------------------------------------------------------------------------------------------------------------------------------------------------------|
| Dimensions | Overall Armchair Dimensions: 32.5"L x 33.5"W x<br>24.5"H Seat Dimensions: 29.5"L x 29.5"W x 9.5"H<br>Armrest Dimensions: 2"W x 24.5"H Backrest<br>Dimensions: 2"W x 15"H Base Dimensions: 33.5"L<br>x 29.5"W Overall Sofa Dimensions: 33.5"L x 62"W<br>x 24.5"H Seat Dimensions: 29.5"L x 52"W x 9.5"H<br>Armrest Dimensions: 2"W x 24.5"H Backrest<br>Dimensions: 2"W x 15"H Base Dimensions: 33.5"L<br>x 68"W Space Setween Armrest and Seat: 15"H<br>Overall Product Dimensions: 33.5"L x 129"W x<br>24.5"H |