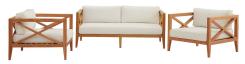

## **Northlake 3 Piece Outdoor Patio Premium Grade A Teak Wood Set**

\$3,326.00

HONORMILL 1

## Description

Soak in natures majesty as you relax with the Northlake Premium Grade A Teak Outdoor Collection. Create your best memories as you lounge with a series featuring configurations customizable for your space. Ideal for balconies, backyards, patios, gazebos, poolside or garden, choose from Northlakes matching armchair, ottoman, chaise lounge, dining chair, dining table, sofa, and side table. Northlake features all-weather UV resistant cushions and a unique cross-back design for added support and aesthetic appeal. Teak is known for solid construction and the ability to withstand weather extremes and is the wood selection of choice for long-lasting outdoor decor. Includes an all-weather UV resistant Sunproof fabric cushions. Assembly required. Set Includes: One – Northlake Sofa Two – Northlake Armchair

| SKU        | SMODC16016                                                                                                                                                                                                                                                                                                                                                                                                                                                                                                     |
|------------|----------------------------------------------------------------------------------------------------------------------------------------------------------------------------------------------------------------------------------------------------------------------------------------------------------------------------------------------------------------------------------------------------------------------------------------------------------------------------------------------------------------|
| Dimensions | Overall Armchair Dimensions: 32.5"L x 33.5"W x<br>24.5"H Seat Dimensions: 29.5"L x 29.5"W x 9.5"H<br>Armrest Dimensions: 2"W x 24.5"H Backrest<br>Dimensions: 2"W x 15"H Base Dimensions: 33.5"L<br>x 29.5"W Overall Sofa Dimensions: 33.5"L x 62"W<br>x 24.5"H Seat Dimensions: 29.5"L x 52"W x 9.5"H<br>Armrest Dimensions: 2"W x 24.5"H Backrest<br>Dimensions: 2"W x 15"H Base Dimensions: 33.5"L<br>x 68"W Space Setween Armrest and Seat: 15"H<br>Overall Product Dimensions: 33.5"L x 129"W x<br>24.5"H |