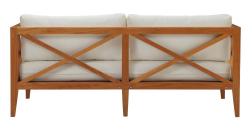

## Description

Soak in natures majesty as you relax with the Northlake Premium Grade A Teak Outdoor Collection. Create your best memories as you lounge with a series featuring configurations customizable for your space. Ideal for balconies, backyards, patios, gazebos, poolside or garden, choose from Northlakes matching armchair, ottoman, chaise lounge, dining chair, dining table, sofa, and side table. Northlake features all-weather UV resistant cushions and a unique cross-back design for added support and aesthetic appeal. Teak is known for solid construction and the ability to withstand weather extremes and is the wood selection of choice for long-lasting outdoor decor. Includes an all-weather UV resistant Sunproof fabric cushions. Assembly required. Set Includes: One – Northlake Sofa Two – Northlake Armchair

| SKU        | SMODC16016                                                                                                                                                                                                                                                                                                                                                                                                                                                                                                     |
|------------|----------------------------------------------------------------------------------------------------------------------------------------------------------------------------------------------------------------------------------------------------------------------------------------------------------------------------------------------------------------------------------------------------------------------------------------------------------------------------------------------------------------|
| Dimensions | Overall Armchair Dimensions: 32.5"L x 33.5"W x<br>24.5"H Seat Dimensions: 29.5"L x 29.5"W x 9.5"H<br>Armrest Dimensions: 2"W x 24.5"H Backrest<br>Dimensions: 2"W x 15"H Base Dimensions: 33.5"L<br>x 29.5"W Overall Sofa Dimensions: 33.5"L x 62"W<br>x 24.5"H Seat Dimensions: 29.5"L x 52"W x 9.5"H<br>Armrest Dimensions: 2"W x 24.5"H Backrest<br>Dimensions: 2"W x 15"H Base Dimensions: 33.5"L<br>x 68"W Space Setween Armrest and Seat: 15"H<br>Overall Product Dimensions: 33.5"L x 129"W x<br>24.5"H |