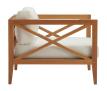

## Description

Soak in natures majesty as you relax with the Northlake Premium Grade A Teak Outdoor Collection. Create your best memories as you lounge with a series featuring configurations customizable for your space. Ideal for balconies, backyards, patios, gazebos, poolside or garden, choose from Northlakes matching armchair, ottoman, chaise lounge, dining chair, dining table, sofa, and side table. Northlake features all-weather UV resistant cushions and a unique cross-back design for added support and aesthetic appeal. Teak is known for solid construction and the ability to withstand weather extremes and is the wood selection of choice for long-lasting outdoor decor. Includes an all-weather UV resistant Sunproof fabric cushions. Assembly required. Set Includes: One – Northlake Sofa Two – Northlake Armchair

| SKU        | SMODC16016                                                                                                                                                                                                                                                                                                                                                                                                                                                                                                     |
|------------|----------------------------------------------------------------------------------------------------------------------------------------------------------------------------------------------------------------------------------------------------------------------------------------------------------------------------------------------------------------------------------------------------------------------------------------------------------------------------------------------------------------|
| Dimensions | Overall Armchair Dimensions: 32.5"L x 33.5"W x<br>24.5"H Seat Dimensions: 29.5"L x 29.5"W x 9.5"H<br>Armrest Dimensions: 2"W x 24.5"H Backrest<br>Dimensions: 2"W x 15"H Base Dimensions: 33.5"L<br>x 29.5"W Overall Sofa Dimensions: 33.5"L x 62"W<br>x 24.5"H Seat Dimensions: 29.5"L x 52"W x 9.5"H<br>Armrest Dimensions: 2"W x 24.5"H Backrest<br>Dimensions: 2"W x 15"H Base Dimensions: 33.5"L<br>x 68"W Space Setween Armrest and Seat: 15"H<br>Overall Product Dimensions: 33.5"L x 129"W x<br>24.5"H |