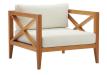

## Description

Soak in natures majesty as you relax with the Northlake Premium Grade A Teak Outdoor Collection. Create your best memories as you lounge with a series featuring configurations customizable for your space. Ideal for balconies, backyards, patios, gazebos, poolside or garden, choose from Northlakes matching armchair, ottoman, chaise lounge, dining chair, dining table, sofa, and side table. Northlake features all-weather UV resistant cushions and a unique cross-back design for added support and aesthetic appeal. Teak is known for solid construction and the ability to withstand weather extremes and is the wood selection of choice for long-lasting outdoor decor. Includes an all-weather UV resistant Sunproof fabric cushions. Assembly required. Set Includes: One – Northlake Sofa Two – Northlake Armchair

| SKU        | SMODC16016                                                                                                                                                                                                                                                                                                                                                                                                                                                                                                     |
|------------|----------------------------------------------------------------------------------------------------------------------------------------------------------------------------------------------------------------------------------------------------------------------------------------------------------------------------------------------------------------------------------------------------------------------------------------------------------------------------------------------------------------|
| Dimensions | Overall Armchair Dimensions: 32.5"L x 33.5"W x<br>24.5"H Seat Dimensions: 29.5"L x 29.5"W x 9.5"H<br>Armrest Dimensions: 2"W x 24.5"H Backrest<br>Dimensions: 2"W x 15"H Base Dimensions: 33.5"L<br>x 29.5"W Overall Sofa Dimensions: 33.5"L x 62"W<br>x 24.5"H Seat Dimensions: 29.5"L x 52"W x 9.5"H<br>Armrest Dimensions: 2"W x 24.5"H Backrest<br>Dimensions: 2"W x 15"H Base Dimensions: 33.5"L<br>x 68"W Space Setween Armrest and Seat: 15"H<br>Overall Product Dimensions: 33.5"L x 129"W x<br>24.5"H |