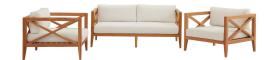

## Description

Soak in natures majesty as you relax with the Northlake Premium Grade A Teak Outdoor Collection. Create your best memories as you lounge with a series featuring configurations customizable for your space. Ideal for balconies, backyards, patios, gazebos, poolside or garden, choose from Northlakes matching armchair, ottoman, chaise lounge, dining chair, dining table, sofa, and side table. Northlake features all-weather UV resistant cushions and a unique cross-back design for added support and aesthetic appeal. Teak is known for solid construction and the ability to withstand weather extremes and is the wood selection of choice for long-lasting outdoor decor. Includes an all-weather UV resistant Sunproof fabric cushions. Assembly required. Set Includes: One – Northlake Sofa Two – Northlake Armchair

| SKU        | SMODC16016                                                                                                                                                                                                                                                                                                                                                                                                                                                                                                     |
|------------|----------------------------------------------------------------------------------------------------------------------------------------------------------------------------------------------------------------------------------------------------------------------------------------------------------------------------------------------------------------------------------------------------------------------------------------------------------------------------------------------------------------|
| Dimensions | Overall Armchair Dimensions: 32.5"L x 33.5"W x<br>24.5"H Seat Dimensions: 29.5"L x 29.5"W x 9.5"H<br>Armrest Dimensions: 2"W x 24.5"H Backrest<br>Dimensions: 2"W x 15"H Base Dimensions: 33.5"L<br>x 29.5"W Overall Sofa Dimensions: 33.5"L x 62"W<br>x 24.5"H Seat Dimensions: 29.5"L x 52"W x 9.5"H<br>Armrest Dimensions: 2"W x 24.5"H Backrest<br>Dimensions: 2"W x 15"H Base Dimensions: 33.5"L<br>x 68"W Space Setween Armrest and Seat: 15"H<br>Overall Product Dimensions: 33.5"L x 129"W x<br>24.5"H |