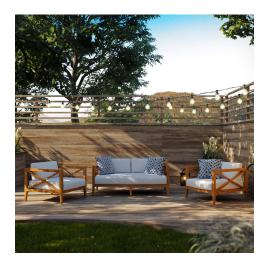

## **Northlake 3 Piece Outdoor Patio Premium Grade A Teak Wood Set**

\$3,326.00

HONORMILL 1

## Description

Soak in natures majesty as you relax with the Northlake Premium Grade A Teak Outdoor Collection. Create your best memories as you lounge with a series featuring configurations customizable for your space. Ideal for balconies, backyards, patios, gazebos, poolside or garden, choose from Northlakes matching armchair, ottoman, chaise lounge, dining chair, dining table, sofa, and side table. Northlake features all-weather UV resistant cushions and a unique cross-back design for added support and aesthetic appeal. Teak is known for solid construction and the ability to withstand weather extremes and is the wood selection of choice for long-lasting outdoor decor. Includes an all-weather UV resistant Sunproof fabric cushions. Assembly required. Set Includes: One – Northlake Sofa Two – Northlake Armchair