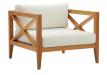

## **Northlake 2 Piece Outdoor Patio Premium Grade A Teak Wood Set**

\$2,442.00

## Description

Soak in natures majesty as you relax with the Northlake Premium Grade A Teak Outdoor Collection. Create your best memories as you lounge with a series featuring configurations customizable for your space. Ideal for balconies, backyards, patios, gazebos, poolside or garden, choose from Northlakes matching armchair, ottoman, chaise lounge, dining chair, dining table, sofa, and side table. Northlake features all-weather UV resistant cushions and a unique cross-back design for added support and aesthetic appeal. Teak is known for solid construction and the ability to withstand weather extremes and is the wood selection of choice for long-lasting outdoor decor. Includes an all-weather UV resistant Sunproof fabric cushions. Assembly required. Set Includes: One – Northlake Armchair One – Northlake Sofa