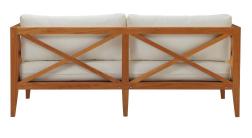

## **Northlake 2 Piece Outdoor Patio Premium Grade A Teak Wood Set**

\$2,442.00

## Description

Soak in natures majesty as you relax with the Northlake Premium Grade A Teak Outdoor Collection. Create your best memories as you lounge with a series featuring configurations customizable for your space. Ideal for balconies, backyards, patios, gazebos, poolside or garden, choose from Northlakes matching armchair, ottoman, chaise lounge, dining chair, dining table, sofa, and side table. Northlake features all-weather UV resistant cushions and a unique cross-back design for added support and aesthetic appeal. Teak is known for solid construction and the ability to withstand weather extremes and is the wood selection of choice for long-lasting outdoor decor. Includes an all-weather UV resistant Sunproof fabric cushions. Assembly required. Set Includes: One – Northlake Armchair One – Northlake Sofa

| SKU        | SMODC16015                                                                                                                                                                                                                                                                                                                                                                                                                                                                                                      |
|------------|-----------------------------------------------------------------------------------------------------------------------------------------------------------------------------------------------------------------------------------------------------------------------------------------------------------------------------------------------------------------------------------------------------------------------------------------------------------------------------------------------------------------|
| Dimensions | Overall Armchair Dimensions: 32.5"L x 33.5"W x<br>24.5"H Seat Dimensions: 29.5"L x 29.5"W x 9.5"H<br>Armrest Dimensions: 2"W x 24.5"H Backrest<br>Dimensions: 2"W x 15"H Base Dimensions: 33.5"L<br>x 29.5"W Overall Sofa Dimensions: 33.5"L x 62"W<br>x 24.5"H Seat Dimensions: 29.5"L x 52"W x 9.5"H<br>Armrest Dimensions: 2"W x 24.5"H Backrest<br>Dimensions: 2"W x 15"H Base Dimensions: 33.5"L<br>x 68"W Space Setween Armrest and Seat: 15"H<br>Overall Product Dimensions: 33.5"L x 95.5"W x<br>24.5"H |