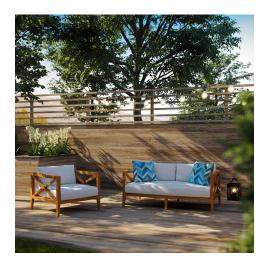

## Description

Soak in natures majesty as you relax with the Northlake Premium Grade A Teak Outdoor Collection. Create your best memories as you lounge with a series featuring configurations customizable for your space. Ideal for balconies, backyards, patios, gazebos, poolside or garden, choose from Northlakes matching armchair, ottoman, chaise lounge, dining chair, dining table, sofa, and side table. Northlake features all-weather UV resistant cushions and a unique cross-back design for added support and aesthetic appeal. Teak is known for solid construction and the ability to withstand weather extremes and is the wood selection of choice for long-lasting outdoor decor. Includes an all-weather UV resistant Sunproof fabric cushions. Assembly required. Set Includes: One – Northlake Armchair One – Northlake Sofa