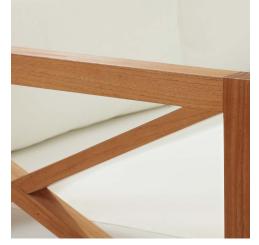

## Description

Soak in natures majesty as you relax with the Northlake Premium Grade A Teak Outdoor Collection. Create your best memories as you lounge with a series featuring configurations customizable for your space. Ideal for balconies, backyards, patios, gazebos, poolside or garden, choose from Northlakes matching armchair, ottoman, chaise lounge, dining chair, dining table, sofa, and side table. Northlake features all-weather UV resistant cushions and a unique cross-back design for added support and aesthetic appeal. Teak is known for solid construction and the ability to withstand weather extremes and is the wood selection of choice for long-lasting outdoor decor. Includes an all-weather UV resistant Sunproof fabric cushions. Assembly required. Set Includes: One – Northlake Armchair One – Northlake Sofa