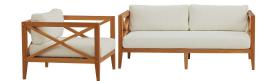

## **Northlake 2 Piece Outdoor Patio Premium Grade A Teak Wood Set**

\$2,442.00

## Description

Soak in natures majesty as you relax with the Northlake Premium Grade A Teak Outdoor Collection. Create your best memories as you lounge with a series featuring configurations customizable for your space. Ideal for balconies, backyards, patios, gazebos, poolside or garden, choose from Northlakes matching armchair, ottoman, chaise lounge, dining chair, dining table, sofa, and side table. Northlake features all-weather UV resistant cushions and a unique cross-back design for added support and aesthetic appeal. Teak is known for solid construction and the ability to withstand weather extremes and is the wood selection of choice for long-lasting outdoor decor. Includes an all-weather UV resistant Sunproof fabric cushions. Assembly required. Set Includes: One – Northlake Armchair One – Northlake Sofa