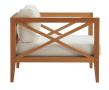

## **Northlake 2 Piece Outdoor Patio Premium Grade A Teak Wood Set**

\$2,442.00

## Description

Soak in natures majesty as you relax with the Northlake Premium Grade A Teak Outdoor Collection. Create your best memories as you lounge with a series featuring configurations customizable for your space. Ideal for balconies, backyards, patios, gazebos, poolside or garden, choose from Northlakes matching armchair, ottoman, chaise lounge, dining chair, dining table, sofa, and side table. Northlake features all-weather UV resistant cushions and a unique cross-back design for added support and aesthetic appeal. Teak is known for solid construction and the ability to withstand weather extremes and is the wood selection of choice for long-lasting outdoor decor. Includes an all-weather UV resistant Sunproof fabric cushions. Assembly required. Set Includes: One – Northlake Armchair One – Northlake Sofa