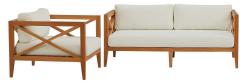

## **Northlake 2 Piece Outdoor Patio Premium Grade A Teak Wood Set**

\$2,442.00

## Description

Soak in natures majesty as you relax with the Northlake Premium Grade A Teak Outdoor Collection. Create your best memories as you lounge with a series featuring configurations customizable for your space. Ideal for balconies, backyards, patios, gazebos, poolside or garden, choose from Northlakes matching armchair, ottoman, chaise lounge, dining chair, dining table, sofa, and side table. Northlake features all-weather UV resistant cushions and a unique cross-back design for added support and aesthetic appeal. Teak is known for solid construction and the ability to withstand weather extremes and is the wood selection of choice for long-lasting outdoor decor. Includes an all-weather UV resistant Sunproof fabric cushions. Assembly required. Set Includes: One – Northlake Armchair One – Northlake Sofa

| SKU        | SMODC16015                                                                                                                                                                                                                                                                                                                                                                                                                                                                                                      |
|------------|-----------------------------------------------------------------------------------------------------------------------------------------------------------------------------------------------------------------------------------------------------------------------------------------------------------------------------------------------------------------------------------------------------------------------------------------------------------------------------------------------------------------|
| Dimensions | Overall Armchair Dimensions: 32.5"L x 33.5"W x<br>24.5"H Seat Dimensions: 29.5"L x 29.5"W x 9.5"H<br>Armrest Dimensions: 2"W x 24.5"H Backrest<br>Dimensions: 2"W x 15"H Base Dimensions: 33.5"L<br>x 29.5"W Overall Sofa Dimensions: 33.5"L x 62"W<br>x 24.5"H Seat Dimensions: 29.5"L x 52"W x 9.5"H<br>Armrest Dimensions: 2"W x 24.5"H Backrest<br>Dimensions: 2"W x 15"H Base Dimensions: 33.5"L<br>x 68"W Space Setween Armrest and Seat: 15"H<br>Overall Product Dimensions: 33.5"L x 95.5"W x<br>24.5"H |