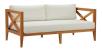

## **Northlake 2 Piece Outdoor Patio Premium Grade A Teak Wood Set**

\$2,442.00

## Description

Soak in natures majesty as you relax with the Northlake Premium Grade A Teak Outdoor Collection. Create your best memories as you lounge with a series featuring configurations customizable for your space. Ideal for balconies, backyards, patios, gazebos, poolside or garden, choose from Northlakes matching armchair, ottoman, chaise lounge, dining chair, dining table, sofa, and side table. Northlake features all-weather UV resistant cushions and a unique cross-back design for added support and aesthetic appeal. Teak is known for solid construction and the ability to withstand weather extremes and is the wood selection of choice for long-lasting outdoor decor. Includes an all-weather UV resistant Sunproof fabric cushions. Assembly required. Set Includes: One – Northlake Armchair One – Northlake Sofa