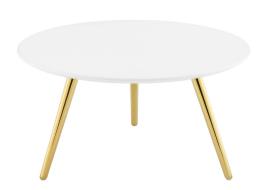

## Saarinen Tulip 28" Round Wood Top Coffee Table With Tripod Base

\$355.00

## Description

Reflecting a seamless organic shape and timeless form, the Lippa Table has become a symbol of modernism for over the past 60 years. Before its release, homes were filled with clunky remnants of an industrial age long gone by. But in order to advance into the new world, homes first had to transition from the traditional square table, into a piece that connoted progress. A twist on the original design, this coffee table features a round walnut veneer MDF table top lacquered with a scratch-resistant finish and tripod base with tapered walnut stained dowel legs. This rendition of Lippa is a coffee table that's perfect for the living room, lounge area, or home office. Set Includes: One - Lippa 28" Round Coffee Table with