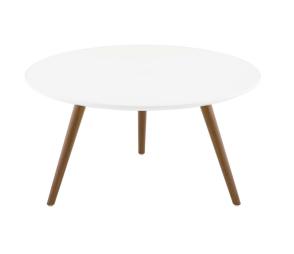

## Saarinen Tulip 28" Round Wood Top Coffee Table With Tripod Base

\$355.00

## Description

Reflecting a seamless organic shape and timeless form, the Lippa Table has become a symbol of modernism for over the past 60 years. Before its release, homes were filled with clunky remnants of an industrial age long gone by. But in order to advance into the new world, homes first had to transition from the traditional square table, into a piece that connoted progress. A twist on the original design, this coffee table features a round walnut veneer MDF table top lacquered with a scratch-resistant finish and tripod base with tapered walnut stained dowel legs. This rendition of Lippa is a coffee table that's perfect for the living room, lounge area, or home office. Set Includes: One - Lippa 28" Round Coffee Table with