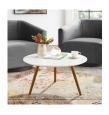

## Saarinen Tulip 28" Round Wood Top Coffee Table With Tripod Base

\$355.00

## Description

Reflecting a seamless organic shape and timeless form, the Lippa Table has become a symbol of modernism for over the past 60 years. Before its release, homes were filled with clunky remnants of an industrial age long gone by. But in order to advance into the new world, homes first had to transition from the traditional square table, into a piece that connoted progress. A twist on the original design, this coffee table features a round walnut veneer MDF table top lacquered with a scratch-resistant finish and tripod base with tapered walnut stained dowel legs. This rendition of Lippa is a coffee table that's perfect for the living room, lounge area, or home office. Set Includes: One - Lippa 28" Round Coffee Table with