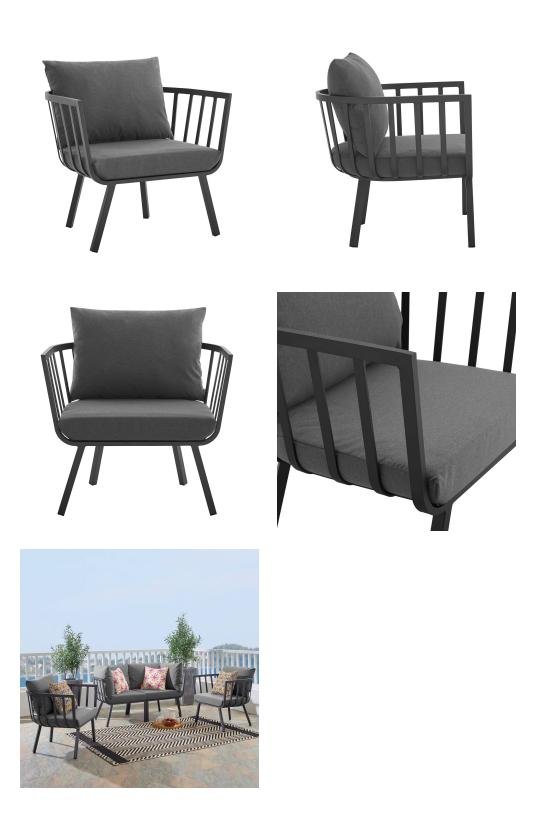

## Description

Refresh your outdoor decor with the Riverside Outdoor Patio Aluminum Loveseat Set. This set includes two Riverside Outdoor Patio Armchairs. Defined by a crisp, coastal style, this installment of the Riverside outdoor sectional sofa furniture collection features an open slatted back design, angled back legs, and plush 4" thick all-weather UV-resistant fabric cushions. Solidly constructed with a powder-coated aluminum frame, the Riverside outdoor loveseat and armchairs will enhance the look of your patio, backyard, balcony, porch, deck, or poolside area. Includes foot caps. Seat Weight Capacity: 300 lbs Set Includes: Two – Riverside Armchair Two – Riverside Corner Chair Additional Information

| SKU        | SMODC16239                                                                                                                                                                                                                                        |
|------------|---------------------------------------------------------------------------------------------------------------------------------------------------------------------------------------------------------------------------------------------------|
| Dimensions | Overall Product Dimensions: 61.5"L x 116"W x<br>28"H Loveseat Dimensions: 29.5"L x 59"W x 28"H<br>Individual Armchair Dimensions: 28.5"L x 32"W<br>x 28"H Seat Dimensions: 26.5"L x 26.5"W x 17"H<br>Backrest Height: 11"H Cushion Thickness: 4"H |