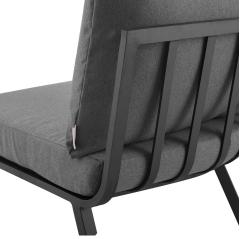

## Description

Refresh your outdoor decor with the Riverside Outdoor Patio Aluminum Loveseat Set. This set includes two Riverside Outdoor Patio Armchairs. Defined by a crisp, coastal style, this installment of the Riverside outdoor sectional sofa furniture collection features an open slatted back design, angled back legs, and plush 4" thick all-weather UV-resistant fabric cushions. Solidly constructed with a powder-coated aluminum frame, the Riverside outdoor loveseat and armchairs will enhance the look of your patio, backyard, balcony, porch, deck, or poolside area. Includes foot caps. Seat Weight Capacity: 300 lbs Set Includes: Two – Riverside Armchair Two – Riverside Corner Chair Additional Information