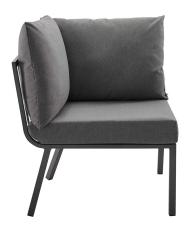

## Description

Refresh your outdoor decor with the Riverside Outdoor Patio Aluminum Loveseat Set. This set includes two Riverside Outdoor Patio Armchairs. Defined by a crisp, coastal style, this installment of the Riverside outdoor sectional sofa furniture collection features an open slatted back design, angled back legs, and plush 4" thick all-weather UV-resistant fabric cushions. Solidly constructed with a powder-coated aluminum frame, the Riverside outdoor loveseat and armchairs will enhance the look of your patio, backyard, balcony, porch, deck, or poolside area. Includes foot caps. Seat Weight Capacity: 300 lbs Set Includes: Two – Riverside Armchair Two – Riverside Corner Chair Additional Information

| SKU        | SMODC16239                                                                                                                                                                                                                                        |
|------------|---------------------------------------------------------------------------------------------------------------------------------------------------------------------------------------------------------------------------------------------------|
| Dimensions | Overall Product Dimensions: 61.5"L x 116"W x<br>28"H Loveseat Dimensions: 29.5"L x 59"W x 28"H<br>Individual Armchair Dimensions: 28.5"L x 32"W<br>x 28"H Seat Dimensions: 26.5"L x 26.5"W x 17"H<br>Backrest Height: 11"H Cushion Thickness: 4"H |