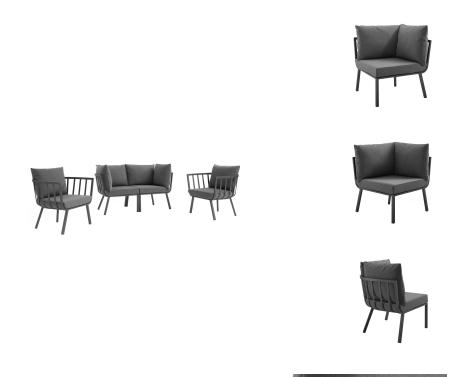

## **Riverside Outdoor Patio Aluminum Loveseat Set With Armchairs**

\$0.00

## Description

Refresh your outdoor decor with the Riverside Outdoor Patio Aluminum Loveseat Set. This set includes two Riverside Outdoor Patio Armchairs. Defined by a crisp, coastal style, this installment of the Riverside outdoor sectional sofa furniture collection features an open slatted back design, angled back legs, and plush 4" thick all-weather UV-resistant fabric cushions. Solidly constructed with a powder-coated aluminum frame, the Riverside outdoor loveseat and armchairs will enhance the look of your patio, backyard, balcony, porch, deck, or poolside area. Includes foot caps. Seat Weight Capacity: 300 lbs Set Includes: Two – Riverside Armchair Two – Riverside Corner Chair Additional Information

| SKU        | SMODC16239                                                                                                                                                                                                                                        |
|------------|---------------------------------------------------------------------------------------------------------------------------------------------------------------------------------------------------------------------------------------------------|
| Dimensions | Overall Product Dimensions: 61.5"L x 116"W x<br>28"H Loveseat Dimensions: 29.5"L x 59"W x 28"H<br>Individual Armchair Dimensions: 28.5"L x 32"W<br>x 28"H Seat Dimensions: 26.5"L x 26.5"W x 17"H<br>Backrest Height: 11"H Cushion Thickness: 4"H |