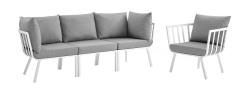

## Description

Refresh your outdoor decor with the Riverside Outdoor Patio Aluminum Sofa Set. This set includes the Riverside Outdoor Patio Armchair. Defined by a crisp, coastal style, this installment of the Riverside outdoor sectional sofa furniture collection features an open slatted back design, angled back legs, and plush 4" thick all-weather UV-resistant fabric cushions. Solidly constructed with a powder-coated aluminum frame, the Riverside outdoor sofa and armchair will enhance the look of your patio, backyard, balcony, porch, deck, or poolside area. Includes foot caps. Seat Weight Capacity: 300 lbs Set Includes: One – Riverside Armchair One – Riverside Armless Chair Two – Riverside Corner Chair Additional Information

| SKU        | SMODC16231                                                                                                                                                                                                                                 |
|------------|--------------------------------------------------------------------------------------------------------------------------------------------------------------------------------------------------------------------------------------------|
| Dimensions | Overall Product Dimensions: 114"L x 61.5"W x<br>28"H Overall Sofa Dimensions: 29.5"L x 85.5"W x<br>28"H Armchair Dimensions: 28.5"L x 32"W x 28"H<br>Seat Dimensions: 26.5"L x 26.5"W x 17"H<br>Backrest Height: 11"H Armrest Height: 11"H |