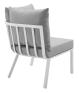

## Description

Refresh your outdoor decor with the Riverside Outdoor Patio Aluminum Sofa Set. This set includes the Riverside Outdoor Patio Armchair. Defined by a crisp, coastal style, this installment of the Riverside outdoor sectional sofa furniture collection features an open slatted back design, angled back legs, and plush 4" thick all-weather UV-resistant fabric cushions. Solidly constructed with a powder-coated aluminum frame, the Riverside outdoor sofa and armchair will enhance the look of your patio, backyard, balcony, porch, deck, or poolside area. Includes foot caps. Seat Weight Capacity: 300 lbs Set Includes: One – Riverside Armchair One – Riverside Armless Chair Two – Riverside Corner Chair Additional Information

| SKU        | SMODC16231                                                                                                                                                                                                                                 |
|------------|--------------------------------------------------------------------------------------------------------------------------------------------------------------------------------------------------------------------------------------------|
| Dimensions | Overall Product Dimensions: 114"L x 61.5"W x<br>28"H Overall Sofa Dimensions: 29.5"L x 85.5"W x<br>28"H Armchair Dimensions: 28.5"L x 32"W x 28"H<br>Seat Dimensions: 26.5"L x 26.5"W x 17"H<br>Backrest Height: 11"H Armrest Height: 11"H |