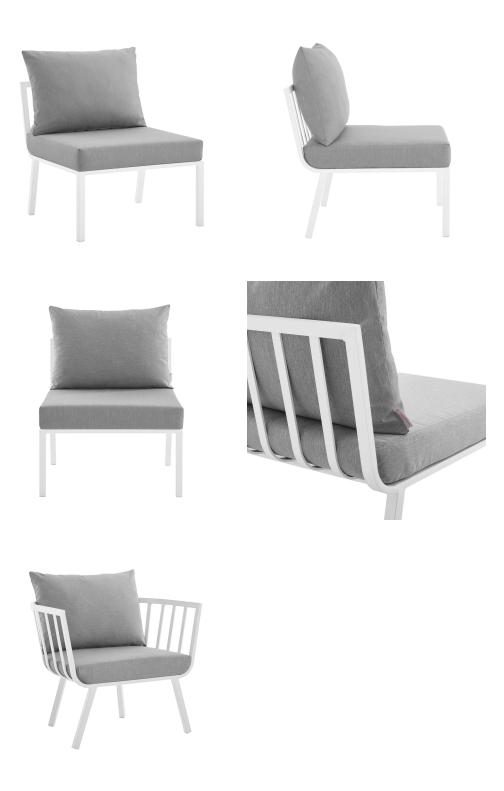

## Description

Refresh your outdoor decor with the Riverside Outdoor Patio Aluminum Sofa Set. This set includes the Riverside Outdoor Patio Armchair. Defined by a crisp, coastal style, this installment of the Riverside outdoor sectional sofa furniture collection features an open slatted back design, angled back legs, and plush 4" thick all-weather UV-resistant fabric cushions. Solidly constructed with a powder-coated aluminum frame, the Riverside outdoor sofa and armchair will enhance the look of your patio, backyard, balcony, porch, deck, or poolside area. Includes foot caps. Seat Weight Capacity: 300 lbs Set Includes: One – Riverside Armchair One – Riverside Armless Chair Two – Riverside Corner Chair Additional Information