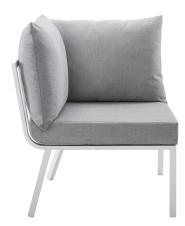

## Description

Refresh your outdoor decor with the Riverside Outdoor Patio Aluminum Sofa Set. This set includes the Riverside Outdoor Patio Armchair. Defined by a crisp, coastal style, this installment of the Riverside outdoor sectional sofa furniture collection features an open slatted back design, angled back legs, and plush 4" thick all-weather UV-resistant fabric cushions. Solidly constructed with a powder-coated aluminum frame, the Riverside outdoor sofa and armchair will enhance the look of your patio, backyard, balcony, porch, deck, or poolside area. Includes foot caps. Seat Weight Capacity: 300 lbs Set Includes: One – Riverside Armchair One – Riverside Armless Chair Two – Riverside Corner Chair Additional Information

| SKU        | SMODC16231                                                                                                                                                                                                                                 |
|------------|--------------------------------------------------------------------------------------------------------------------------------------------------------------------------------------------------------------------------------------------|
| Dimensions | Overall Product Dimensions: 114"L x 61.5"W x<br>28"H Overall Sofa Dimensions: 29.5"L x 85.5"W x<br>28"H Armchair Dimensions: 28.5"L x 32"W x 28"H<br>Seat Dimensions: 26.5"L x 26.5"W x 17"H<br>Backrest Height: 11"H Armrest Height: 11"H |