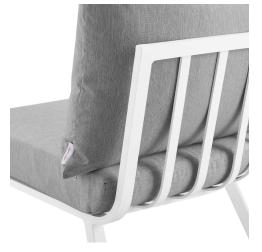

## Description

Refresh your outdoor decor with the Riverside Outdoor Patio Aluminum Sofa Set. This set includes the Riverside Outdoor Patio Armchair. Defined by a crisp, coastal style, this installment of the Riverside outdoor sectional sofa furniture collection features an open slatted back design, angled back legs, and plush 4" thick all-weather UV-resistant fabric cushions. Solidly constructed with a powder-coated aluminum frame, the Riverside outdoor sofa and armchair will enhance the look of your patio, backyard, balcony, porch, deck, or poolside area. Includes foot caps. Seat Weight Capacity: 300 lbs Set Includes: One – Riverside Armchair One – Riverside Armless Chair Two – Riverside Corner Chair Additional Information