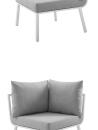

## Description

Refresh your outdoor decor with the Riverside Outdoor Patio Aluminum Sofa Set. This set includes the Riverside Outdoor Patio Armchair. Defined by a crisp, coastal style, this installment of the Riverside outdoor sectional sofa furniture collection features an open slatted back design, angled back legs, and plush 4" thick all-weather UV-resistant fabric cushions. Solidly constructed with a powder-coated aluminum frame, the Riverside outdoor sofa and armchair will enhance the look of your patio, backyard, balcony, porch, deck, or poolside area. Includes foot caps. Seat Weight Capacity: 300 lbs Set Includes: One – Riverside Armchair One – Riverside Armless Chair Two – Riverside Corner Chair Additional Information

| SKU        | SMODC16231                                                                                                                                                                                                                                 |
|------------|--------------------------------------------------------------------------------------------------------------------------------------------------------------------------------------------------------------------------------------------|
| Dimensions | Overall Product Dimensions: 114"L x 61.5"W x<br>28"H Overall Sofa Dimensions: 29.5"L x 85.5"W x<br>28"H Armchair Dimensions: 28.5"L x 32"W x 28"H<br>Seat Dimensions: 26.5"L x 26.5"W x 17"H<br>Backrest Height: 11"H Armrest Height: 11"H |