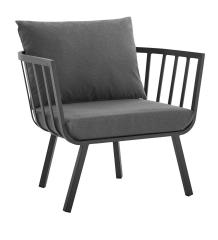

## Description

Refresh your outdoor decor with the Riverside Outdoor Patio Aluminum Loveseat Set. This set includes Riverside Outdoor Patio Armchairs and Table. Defined by a crisp, coastal style, this installment of the Riverside outdoor sectional sofa furniture collection features an open slatted back design, angled back legs, and plush 4" thick all-weather UV-resistant fabric cushions. Solidly constructed with a powder-coated aluminum frame, the Riverside outdoor loveseat and armchairs will enhance the look of your patio, backyard, balcony, porch, deck, or poolside area. Table constructed with a white powder-coated aluminum frame and smooth scratch-resistant cement top, durable, all-weather outdoor coffee table perfect for any outdoor get together. Includes foot caps. Seat Weight Capacity: 300 lbs Set Includes: One - Riverside Aluminum Coffee Table Two - Riverside Armchair Two - Riverside Corner Chair

## **Additional Information**

| SKU        | SMODC16235                                                                                                                                                                                                                                                                   |
|------------|------------------------------------------------------------------------------------------------------------------------------------------------------------------------------------------------------------------------------------------------------------------------------|
| Dimensions | Overall Product Dimensions: 61.5"L x 116"W x 28"H Loveseat Dimensions: 29.5"L x 59"W x 28"H Individual Armchair Dimensions: 28.5"L x 32"W x 28"H Table Dimensions: 23"L x 39"W x 15.5"H Seat Dimensions: 26.5"L x 26.5"W x 17"H Backrest Height: 11"H Cushion Thickness: 4"H |