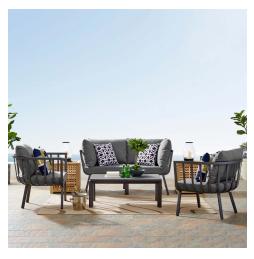

## Riverside Outdoor Patio Aluminum Loveseat Set With Armchairs And Table

\$0.00

## Description

Refresh your outdoor decor with the Riverside Outdoor Patio Aluminum Loveseat Set. This set includes Riverside Outdoor Patio Armchairs and Table. Defined by a crisp, coastal style, this installment of the Riverside outdoor sectional sofa furniture collection features an open slatted back design, angled back legs, and plush 4" thick all-weather UV-resistant fabric cushions. Solidly constructed with a powder-coated aluminum frame, the Riverside outdoor loveseat and armchairs will enhance the look of your patio, backyard, balcony, porch, deck, or poolside area. Table constructed with a white powder-coated aluminum frame and smooth scratch-resistant cement top, durable, all-weather outdoor coffee table perfect for any outdoor get together. Includes foot caps. Seat Weight Capacity: 300 lbs Set Includes: One - Riverside Aluminum Coffee Table Two - Riverside Armchair Two - Riverside Corner Chair