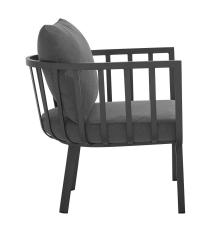

## Description

Refresh your outdoor decor with the Riverside Outdoor Patio Aluminum Loveseat Set. This set includes Riverside Outdoor Patio Armchairs and Table. Defined by a crisp, coastal style, this installment of the Riverside outdoor sectional sofa furniture collection features an open slatted back design, angled back legs, and plush 4" thick all-weather UV-resistant fabric cushions. Solidly constructed with a powder-coated aluminum frame, the Riverside outdoor loveseat and armchairs will enhance the look of your patio, backyard, balcony, porch, deck, or poolside area. Table constructed with a white powder-coated aluminum frame and smooth scratch-resistant cement top, durable, all-weather outdoor coffee table perfect for any outdoor get together. Includes foot caps. Seat Weight Capacity: 300 lbs Set Includes: One - Riverside Aluminum Coffee Table Two - Riverside Armchair Two - Riverside Corner Chair

## **Additional Information**

| SKU        | SMODC16235                                                                                                                                                                                                                                                                   |
|------------|------------------------------------------------------------------------------------------------------------------------------------------------------------------------------------------------------------------------------------------------------------------------------|
| Dimensions | Overall Product Dimensions: 61.5"L x 116"W x 28"H Loveseat Dimensions: 29.5"L x 59"W x 28"H Individual Armchair Dimensions: 28.5"L x 32"W x 28"H Table Dimensions: 23"L x 39"W x 15.5"H Seat Dimensions: 26.5"L x 26.5"W x 17"H Backrest Height: 11"H Cushion Thickness: 4"H |