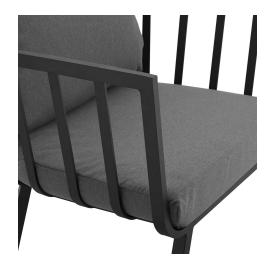

## Description

Refresh your outdoor decor with the Riverside Outdoor Patio Aluminum Loveseat Set. This set includes Riverside Outdoor Patio Armchairs and Table. Defined by a crisp, coastal style, this installment of the Riverside outdoor sectional sofa furniture collection features an open slatted back design, angled back legs, and plush 4" thick all-weather UV-resistant fabric cushions. Solidly constructed with a powder-coated aluminum frame, the Riverside outdoor loveseat and armchairs will enhance the look of your patio, backyard, balcony, porch, deck, or poolside area. Table constructed with a white powder-coated aluminum frame and smooth scratch-resistant cement top, durable, all-weather outdoor coffee table perfect for any outdoor get together. Includes foot caps. Seat Weight Capacity: 300 lbs Set Includes: One - Riverside Aluminum Coffee Table Two - Riverside Armchair Two - Riverside Corner Chair