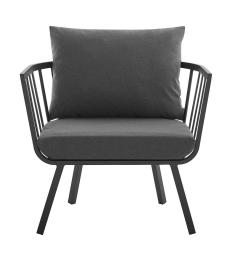

## Description

Refresh your outdoor decor with the Riverside Outdoor Patio Aluminum Loveseat Set. This set includes Riverside Outdoor Patio Armchairs and Table. Defined by a crisp, coastal style, this installment of the Riverside outdoor sectional sofa furniture collection features an open slatted back design, angled back legs, and plush 4" thick all-weather UV-resistant fabric cushions. Solidly constructed with a powder-coated aluminum frame, the Riverside outdoor loveseat and armchairs will enhance the look of your patio, backyard, balcony, porch, deck, or poolside area. Table constructed with a white powder-coated aluminum frame and smooth scratch-resistant cement top, durable, all-weather outdoor coffee table perfect for any outdoor get together. Includes foot caps. Seat Weight Capacity: 300 lbs Set Includes: One - Riverside Aluminum Coffee Table Two - Riverside Armchair Two - Riverside Corner Chair

## **Additional Information**

| SKU        | SMODC16235                                                                                                                                                                                                                                                                   |
|------------|------------------------------------------------------------------------------------------------------------------------------------------------------------------------------------------------------------------------------------------------------------------------------|
| Dimensions | Overall Product Dimensions: 61.5"L x 116"W x 28"H Loveseat Dimensions: 29.5"L x 59"W x 28"H Individual Armchair Dimensions: 28.5"L x 32"W x 28"H Table Dimensions: 23"L x 39"W x 15.5"H Seat Dimensions: 26.5"L x 26.5"W x 17"H Backrest Height: 11"H Cushion Thickness: 4"H |