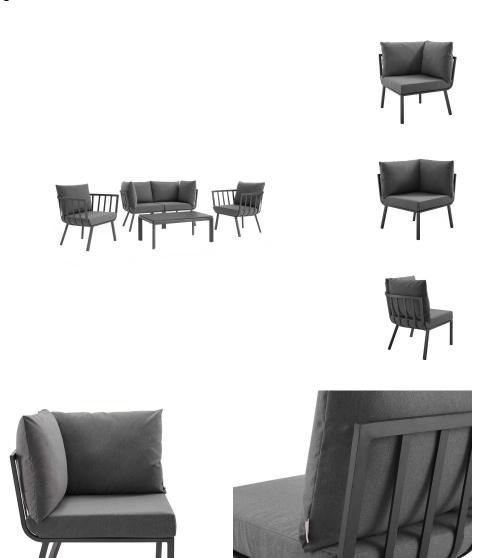

## Description

Refresh your outdoor decor with the Riverside Outdoor Patio Aluminum Loveseat Set. This set includes Riverside Outdoor Patio Armchairs and Table. Defined by a crisp, coastal style, this installment of the Riverside outdoor sectional sofa furniture collection features an open slatted back design, angled back legs, and plush 4" thick all-weather UV-resistant fabric cushions. Solidly constructed with a powder-coated aluminum frame, the Riverside outdoor loveseat and armchairs will enhance the look of your patio, backyard, balcony, porch, deck, or poolside area. Table constructed with a white powder-coated aluminum frame and smooth scratch-resistant cement top, durable, all-weather outdoor coffee table perfect for any outdoor get together. Includes foot caps. Seat Weight Capacity: 300 lbs Set Includes: One - Riverside Aluminum Coffee Table Two - Riverside Armchair Two - Riverside Corner Chair

## **Additional Information**

| SKU        | SMODC16235                                                                                                                                                                                                                                                                   |
|------------|------------------------------------------------------------------------------------------------------------------------------------------------------------------------------------------------------------------------------------------------------------------------------|
| Dimensions | Overall Product Dimensions: 61.5"L x 116"W x 28"H Loveseat Dimensions: 29.5"L x 59"W x 28"H Individual Armchair Dimensions: 28.5"L x 32"W x 28"H Table Dimensions: 23"L x 39"W x 15.5"H Seat Dimensions: 26.5"L x 26.5"W x 17"H Backrest Height: 11"H Cushion Thickness: 4"H |