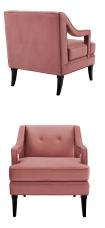

## **Concur Button Tufted Performance Velvet Armchair**

\$711.00

## Description

Elevate your home with the streamlined, chic cutout profile of the Concur Performance Velvet Armchair. Upholstered in soft, stain-resistant performance velvet, Concur comes with a plush, 6" thick seat cushion, machine washable cover, and solid birch wood saber legs with nonmarking foot caps. Adorned with sloping armrests, a tailored profile, and classic button tufting, this upholstered living room, accent or lounge chair makes a striking statement in a variety of modern and mid-century themed decors. Chair Weight Capacity: 331 lbs. Set Includes: One – Concur Button Tufted Armchair

| SKU        | SMODC14705                                                                                                                                                                                                                     |
|------------|--------------------------------------------------------------------------------------------------------------------------------------------------------------------------------------------------------------------------------|
| Dimensions | Overall Product Dimensions: 27"L x 31.5"W x 31"H<br>Seat Dimensions: 24.5"L x 27.5"W x 18.5"H<br>Armrest Dimensions: 24"L x 2.5"W x 23.5"H<br>Backrest Height: 15.5"H Cushion Thichkness:<br>6"H Armrest Height from Seat: 6"H |