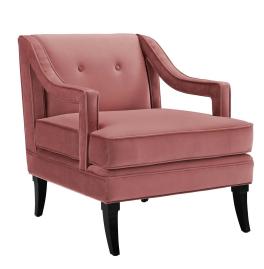

## **Concur Button Tufted Performance Velvet Armchair**

\$711.00

## Description

Elevate your home with the streamlined, chic cutout profile of the Concur Performance Velvet Armchair. Upholstered in soft, stain-resistant performance velvet, Concur comes with a plush, 6" thick seat cushion, machine washable cover, and solid birch wood saber legs with nonmarking foot caps. Adorned with sloping armrests, a tailored profile, and classic button tufting, this upholstered living room, accent or lounge chair makes a striking statement in a variety of modern and mid-century themed decors. Chair Weight Capacity: 331 lbs. Set Includes: One – Concur Button Tufted Armchair

| SKU        | SMODC14705                                                                                                                                                                                                                     |
|------------|--------------------------------------------------------------------------------------------------------------------------------------------------------------------------------------------------------------------------------|
| Dimensions | Overall Product Dimensions: 27"L x 31.5"W x 31"H<br>Seat Dimensions: 24.5"L x 27.5"W x 18.5"H<br>Armrest Dimensions: 24"L x 2.5"W x 23.5"H<br>Backrest Height: 15.5"H Cushion Thichkness:<br>6"H Armrest Height from Seat: 6"H |