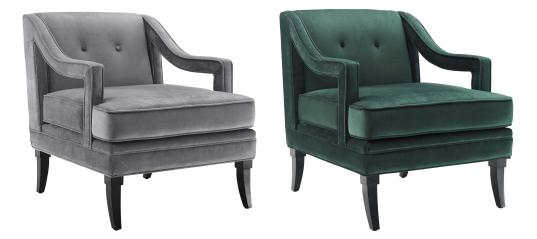

## Description

Elevate your home with the streamlined, chic cutout profile of the Concur Performance Velvet Armchair. Upholstered in soft, stain-resistant performance velvet, Concur comes with a plush, 6" thick seat cushion, machine washable cover, and solid birch wood saber legs with nonmarking foot caps. Adorned with sloping armrests, a tailored profile, and classic button tufting, this upholstered living room, accent or lounge chair makes a striking statement in a variety of modern and mid-century themed decors. Chair Weight Capacity: 331 lbs. Set Includes: One – Concur Button Tufted Armchair