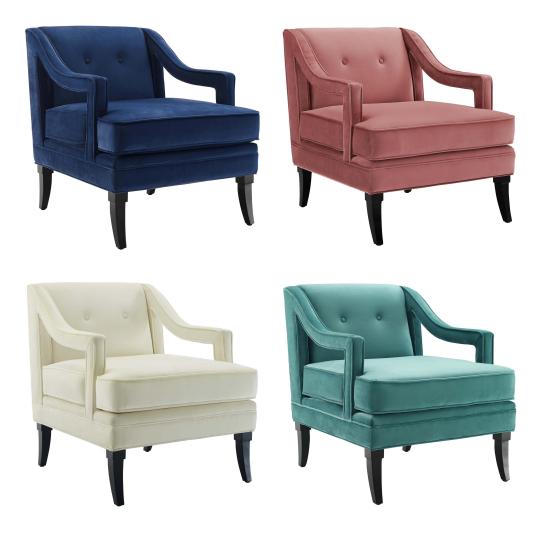

## **Concur Button Tufted Performance Velvet Armchair**

\$711.00

## Description

Elevate your home with the streamlined, chic cutout profile of the Concur Performance Velvet Armchair. Upholstered in soft, stain-resistant performance velvet, Concur comes with a plush, 6" thick seat cushion, machine washable cover, and solid birch wood saber legs with nonmarking foot caps. Adorned with sloping armrests, a tailored profile, and classic button tufting, this upholstered living room, accent or lounge chair makes a striking statement in a variety of modern and mid-century themed decors. Chair Weight Capacity: 331 lbs. Set Includes: One – Concur Button Tufted Armchair