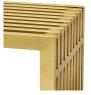

## Gridiron Small Stainless Steel Bench \$427.00

## Description

Straight lines were once deemed the realm of strict logic. This conduit design accomplishes something quite profound. It blends linear components with a stylish gold-colored stainless steel tubular effect. Modernism used to be about extremes. Wild shapes and patterns that dont dare resemble its predecessors. Weve reached an age of maturity of sorts. We appreciate style, but all the more, we respect those designs that represent a blending of cultures. The Gridiron tubular stainless steel bench is famous not for its radical shape, but for the strategic transcendence that it provides. Gridiron is perfect for reception rooms, living and lounge areas, and any other place in need of transformation. Comes fully assembled. Set Includes: One – Gridiron Small Stainless Steel Bench