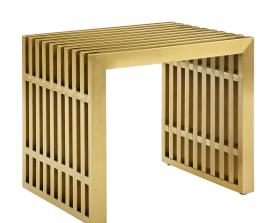

## Gridiron Small Stainless Steel Bench \$427.00

## Description

Straight lines were once deemed the realm of strict logic. This conduit design accomplishes something quite profound. It blends linear components with a stylish gold-colored stainless steel tubular effect. Modernism used to be about extremes. Wild shapes and patterns that dont dare resemble its predecessors. Weve reached an age of maturity of sorts. We appreciate style, but all the more, we respect those designs that represent a blending of cultures. The Gridiron tubular stainless steel bench is famous not for its radical shape, but for the strategic transcendence that it provides. Gridiron is perfect for reception rooms, living and lounge areas, and any other place in need of transformation. Comes fully assembled. Set Includes: One – Gridiron Small Stainless Steel Bench