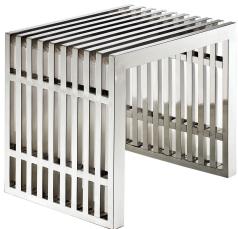

## Description

Straight lines were once deemed the realm of strict logic. This conduit design accomplishes something quite profound. It blends linear components with a stylish gold-colored stainless steel tubular effect. Modernism used to be about extremes. Wild shapes and patterns that dont dare resemble its predecessors. Weve reached an age of maturity of sorts. We appreciate style, but all the more, we respect those designs that represent a blending of cultures. The Gridiron tubular stainless steel bench is famous not for its radical shape, but for the strategic transcendence that it provides. Gridiron is perfect for reception rooms, living and lounge areas, and any other place in need of transformation. Comes fully assembled. Set Includes: One – Gridiron Small Stainless Steel Bench