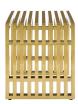

## Gridiron Small Stainless Steel Bench \$427.00

## Description

Straight lines were once deemed the realm of strict logic. This conduit design accomplishes something quite profound. It blends linear components with a stylish gold-colored stainless steel tubular effect. Modernism used to be about extremes. Wild shapes and patterns that dont dare resemble its predecessors. Weve reached an age of maturity of sorts. We appreciate style, but all the more, we respect those designs that represent a blending of cultures. The Gridiron tubular stainless steel bench is famous not for its radical shape, but for the strategic transcendence that it provides. Gridiron is perfect for reception rooms, living and lounge areas, and any other place in need of transformation. Comes fully assembled. Set Includes: One – Gridiron Small Stainless Steel Bench