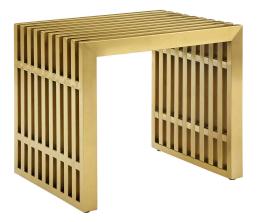

## Gridiron Small Stainless Steel Bench \$427.00

## Description

Straight lines were once deemed the realm of strict logic. This conduit design accomplishes something quite profound. It blends linear components with a stylish gold-colored stainless steel tubular effect. Modernism used to be about extremes. Wild shapes and patterns that dont dare resemble its predecessors. Weve reached an age of maturity of sorts. We appreciate style, but all the more, we respect those designs that represent a blending of cultures. The Gridiron tubular stainless steel bench is famous not for its radical shape, but for the strategic transcendence that it provides. Gridiron is perfect for reception rooms, living and lounge areas, and any other place in need of transformation. Comes fully assembled. Set Includes: One – Gridiron Small Stainless Steel Bench

## **Additional Information**

| SKU        | SMODC14700                                       |
|------------|--------------------------------------------------|
| Dimensions | Overall Product Dimensions: 19.5"L x 15"W x 17"H |