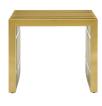

## Gridiron Small Stainless Steel Bench \$427.00

## Description

Straight lines were once deemed the realm of strict logic. This conduit design accomplishes something quite profound. It blends linear components with a stylish gold-colored stainless steel tubular effect. Modernism used to be about extremes. Wild shapes and patterns that dont dare resemble its predecessors. Weve reached an age of maturity of sorts. We appreciate style, but all the more, we respect those designs that represent a blending of cultures. The Gridiron tubular stainless steel bench is famous not for its radical shape, but for the strategic transcendence that it provides. Gridiron is perfect for reception rooms, living and lounge areas, and any other place in need of transformation. Comes fully assembled. Set Includes: One – Gridiron Small Stainless Steel Bench