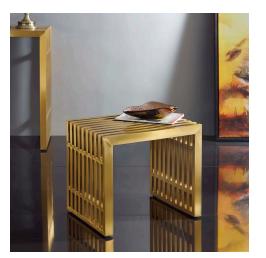

## Description

Straight lines were once deemed the realm of strict logic. This conduit design accomplishes something quite profound. It blends linear components with a stylish gold-colored stainless steel tubular effect. Modernism used to be about extremes. Wild shapes and patterns that dont dare resemble its predecessors. Weve reached an age of maturity of sorts. We appreciate style, but all the more, we respect those designs that represent a blending of cultures. The Gridiron tubular stainless steel bench is famous not for its radical shape, but for the strategic transcendence that it provides. Gridiron is perfect for reception rooms, living and lounge areas, and any other place in need of transformation. Comes fully assembled. Set Includes: One – Gridiron Small Stainless Steel Bench