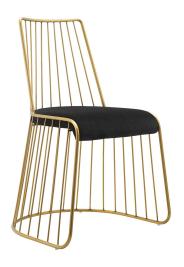

## **Rivulet Gold Stainless Steel Performance Velvet Dining Chair**

\$515.00

## Description

Elevate your space with the clean lines, and sleek look of Rivulet Performance Velvet Dining Chair. A stylish complement to the dining table, living room, or entryway, Rivulet innovates with a linear design crafted with brushed gold stainless steel rods, a dense foam padded seat cushion upholstered in stain-resistant performance velvet, and non-marking foot caps. Invite guests to a chic seating experience with the luxe texture and open design of this most versatile dining or accent chair. Chair Weight Capacity: 220 lbs. Set Includes: One - Rivulet Gold Stainless Steel Dining Chair