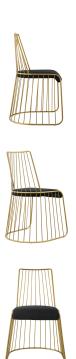

## **Rivulet Gold Stainless Steel Performance Velvet Dining Chair**

\$515.00

## Description

Elevate your space with the clean lines, and sleek look of Rivulet Performance Velvet Dining Chair. A stylish complement to the dining table, living room, or entryway, Rivulet innovates with a linear design crafted with brushed gold stainless steel rods, a dense foam padded seat cushion upholstered in stain-resistant performance velvet, and non-marking foot caps. Invite guests to a chic seating experience with the luxe texture and open design of this most versatile dining or accent chair. Chair Weight Capacity: 220 lbs. Set Includes: One - Rivulet Gold Stainless Steel Dining Chair