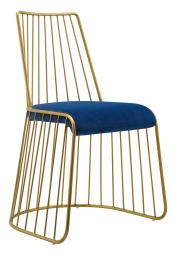

## **Rivulet Gold Stainless Steel Performance Velvet Dining Chair**

\$515.00

## Description

Elevate your space with the clean lines, and sleek look of Rivulet Performance Velvet Dining Chair. A stylish complement to the dining table, living room, or entryway, Rivulet innovates with a linear design crafted with brushed gold stainless steel rods, a dense foam padded seat cushion upholstered in stain-resistant performance velvet, and non-marking foot caps. Invite guests to a chic seating experience with the luxe texture and open design of this most versatile dining or accent chair. Chair Weight Capacity: 220 lbs. Set Includes: One - Rivulet Gold Stainless Steel Dining Chair