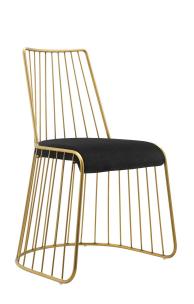

## **Rivulet Gold Stainless Steel Performance Velvet Dining Chair**

\$515.00

## Description

Elevate your space with the clean lines, and sleek look of Rivulet Performance Velvet Dining Chair. A stylish complement to the dining table, living room, or entryway, Rivulet innovates with a linear design crafted with brushed gold stainless steel rods, a dense foam padded seat cushion upholstered in stain-resistant performance velvet, and non-marking foot caps. Invite guests to a chic seating experience with the luxe texture and open design of this most versatile dining or accent chair. Chair Weight Capacity: 220 lbs. Set Includes: One - Rivulet Gold Stainless Steel Dining Chair