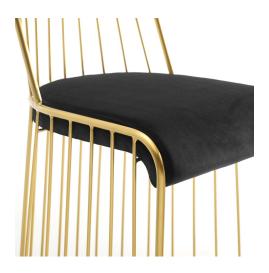

## Description

Elevate your space with the clean lines, and sleek look of Rivulet Performance Velvet Dining Chair. A stylish complement to the dining table, living room, or entryway, Rivulet innovates with a linear design crafted with brushed gold stainless steel rods, a dense foam padded seat cushion upholstered in stain-resistant performance velvet, and non-marking foot caps. Invite guests to a chic seating experience with the luxe texture and open design of this most versatile dining or accent chair. Chair Weight Capacity: 220 lbs. Set Includes: One - Rivulet Gold Stainless Steel Dining Chair