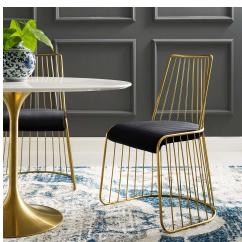

## Description

Elevate your space with the clean lines, and sleek look of Rivulet Performance Velvet Dining Chair. A stylish complement to the dining table, living room, or entryway, Rivulet innovates with a linear design crafted with brushed gold stainless steel rods, a dense foam padded seat cushion upholstered in stain-resistant performance velvet, and non-marking foot caps. Invite guests to a chic seating experience with the luxe texture and open design of this most versatile dining or accent chair. Chair Weight Capacity: 220 lbs. Set Includes: One - Rivulet Gold Stainless Steel Dining Chair