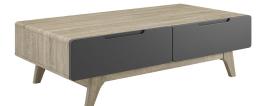

## Description

Bring the iconic energy of mid-century style to your bedroom or guest suite with the Origin 47" Coffee Table. Crafted with durable fiberboard for reliable support, Origin comes with a splayed frame, rounded edges, linear design, wood grain laminate, and two full-extension drawers for concealed storage. The perfect complement to your living room decor, display and store magazines, books, pictures, home accessories, and favorite beverages on this contemporary coffee table. Set Includes: One – Origin 47" Coffee Table