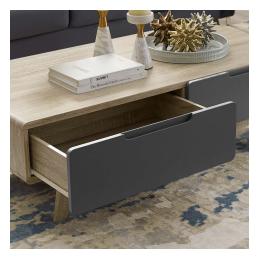

## Description

Bring the iconic energy of mid-century style to your bedroom or guest suite with the Origin 47" Coffee Table. Crafted with durable fiberboard for reliable support, Origin comes with a splayed frame, rounded edges, linear design, wood grain laminate, and two full-extension drawers for concealed storage. The perfect complement to your living room decor, display and store magazines, books, pictures, home accessories, and favorite beverages on this contemporary coffee table. Set Includes: One – Origin 47" Coffee Table