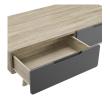

## Description

Bring the iconic energy of mid-century style to your bedroom or guest suite with the Origin 47" Coffee Table. Crafted with durable fiberboard for reliable support, Origin comes with a splayed frame, rounded edges, linear design, wood grain laminate, and two full-extension drawers for concealed storage. The perfect complement to your living room decor, display and store magazines, books, pictures, home accessories, and favorite beverages on this contemporary coffee table. Set Includes: One – Origin 47" Coffee Table