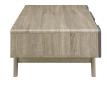

## Description

Bring the iconic energy of mid-century style to your bedroom or guest suite with the Origin 47" Coffee Table. Crafted with durable fiberboard for reliable support, Origin comes with a splayed frame, rounded edges, linear design, wood grain laminate, and two full-extension drawers for concealed storage. The perfect complement to your living room decor, display and store magazines, books, pictures, home accessories, and favorite beverages on this contemporary coffee table. Set Includes: One – Origin 47" Coffee Table