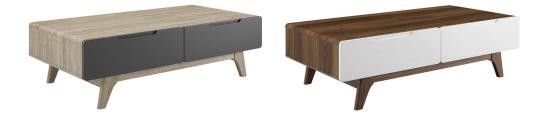

## Description

Bring the iconic energy of mid-century style to your bedroom or guest suite with the Origin 47" Coffee Table. Crafted with durable fiberboard for reliable support, Origin comes with a splayed frame, rounded edges, linear design, wood grain laminate, and two full-extension drawers for concealed storage. The perfect complement to your living room decor, display and store magazines, books, pictures, home accessories, and favorite beverages on this contemporary coffee table. Set Includes: One – Origin 47" Coffee Table