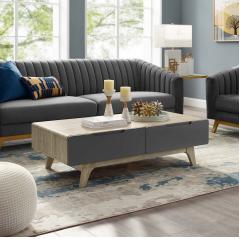

## Description

Bring the iconic energy of mid-century style to your bedroom or guest suite with the Origin 47" Coffee Table. Crafted with durable fiberboard for reliable support, Origin comes with a splayed frame, rounded edges, linear design, wood grain laminate, and two full-extension drawers for concealed storage. The perfect complement to your living room decor, display and store magazines, books, pictures, home accessories, and favorite beverages on this contemporary coffee table. Set Includes: One – Origin 47" Coffee Table