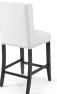

## **Baron Faux Leather Counter Stool**

\$260.00

https://honormill.com/baron-faux-leather-counter-stool.html

## Description

Explore the vast riches of a treasured heritage with the Baron Faux Leather Counter Stool. Baron is an exceptionally made modern counter stool with an elegant back, polished nailhead trim, and footstool support. This kitchen counter stool features dense foam padding with a sinuous spring support system for added comfort and support. Boasting a solid wood frame with tapered legs and non-marking foot caps, Baron is a stylish faux leather counter stool perfect for the apartment or home. Counter Stool Weight Capacity: 500 lbs. Set Includes: One – Baron Counter Stool