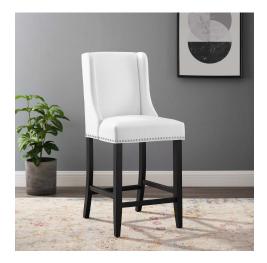

## **Baron Faux Leather Counter Stool**

\$260.00

https://honormill.com/baron-faux-leather-counter-stool.html

## Description

Explore the vast riches of a treasured heritage with the Baron Faux Leather Counter Stool. Baron is an exceptionally made modern counter stool with an elegant back, polished nailhead trim, and footstool support. This kitchen counter stool features dense foam padding with a sinuous spring support system for added comfort and support. Boasting a solid wood frame with tapered legs and non-marking foot caps, Baron is a stylish faux leather counter stool perfect for the apartment or home. Counter Stool Weight Capacity: 500 lbs. Set Includes: One – Baron Counter Stool

## Additional Information

| SKU        | SMODC16143                                                                                                                                                                                    |
|------------|-----------------------------------------------------------------------------------------------------------------------------------------------------------------------------------------------|
| Dimensions | Overall Product Dimensions: 19.5"L x 21"W x 42"H<br>Seat Dimensions: 16"L x 19.5"W x 26.5"H Backrest<br>Dimensions: 17.5"W x 16"H Cushion Thichkness:<br>5"H Base Dimensions: 20.5"L x 18.5"W |