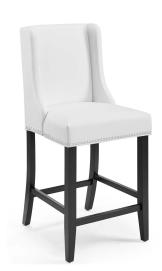

## **Baron Faux Leather Counter Stool**

\$260.00

https://honormill.com/baron-faux-leather-counter-stool.html

## Description

Explore the vast riches of a treasured heritage with the Baron Faux Leather Counter Stool. Baron is an exceptionally made modern counter stool with an elegant back, polished nailhead trim, and footstool support. This kitchen counter stool features dense foam padding with a sinuous spring support system for added comfort and support. Boasting a solid wood frame with tapered legs and non-marking foot caps, Baron is a stylish faux leather counter stool perfect for the apartment or home. Counter Stool Weight Capacity: 500 lbs. Set Includes: One – Baron Counter Stool