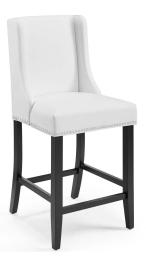

## **Baron Faux Leather Counter Stool**

\$260.00

https://honormill.com/baron-faux-leather-counter-stool.html

## Description

Explore the vast riches of a treasured heritage with the Baron Faux Leather Counter Stool. Baron is an exceptionally made modern counter stool with an elegant back, polished nailhead trim, and footstool support. This kitchen counter stool features dense foam padding with a sinuous spring support system for added comfort and support. Boasting a solid wood frame with tapered legs and non-marking foot caps, Baron is a stylish faux leather counter stool perfect for the apartment or home. Counter Stool Weight Capacity: 500 lbs. Set Includes: One – Baron Counter Stool

## Additional Information

| SKU        | SMODC16143                                                                                                                                                                                    |
|------------|-----------------------------------------------------------------------------------------------------------------------------------------------------------------------------------------------|
| Dimensions | Overall Product Dimensions: 19.5"L x 21"W x 42"H<br>Seat Dimensions: 16"L x 19.5"W x 26.5"H Backrest<br>Dimensions: 17.5"W x 16"H Cushion Thichkness:<br>5"H Base Dimensions: 20.5"L x 18.5"W |