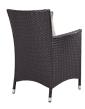

## Description

Gather stages of sensitivity with the Convene Outdoor Sectional series. Made with a synthetic rattan weave and a powder-coated aluminum frame, Convene is a versatile outdoor collection that shifts and combines according to the spontaneous needs of the moment. Outfitted with all-weather fabric cushions, leave a positive impression on friends and family while enhancing your patio, backyard, or poolside repast in this series of palpable distinction. This installment of the series is an Outdoor Patio Dining Set. Set Includes: Eight - Convene Dining Armchair One - Convene 82" Dining Table

## **Additional Information**

| SKU        | SMODC13034                                                                                                                                                                                                                                                                                                                                                                                           |
|------------|------------------------------------------------------------------------------------------------------------------------------------------------------------------------------------------------------------------------------------------------------------------------------------------------------------------------------------------------------------------------------------------------------|
| Dimensions | Overall Dining Table Dimensions: 39.5"L x 82.5"W x 29.5"H Floor to Underside of Table: 27.5"H Base Dimensions: 39.5"L x 82.5"W Overall Armchair Dimensions: 25.5"L x 24.5"W x 34.5"H Seat Dimensions: 19.5"L x 19"W x 16.5"H Armrest Dimensions: 25.5"H Backrest Dimensions: 18"H Armrest Height from Seat: 9"H Base Dimensions: 23"L x 21.5"W Overall Product Dimensions: 90.5"L x 133.5"W x 34.5"H |