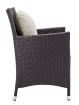

## Description

Gather stages of sensitivity with the Convene Outdoor Sectional series. Made with a synthetic rattan weave and a powder-coated aluminum frame, Convene is a versatile outdoor collection that shifts and combines according to the spontaneous needs of the moment. Outfitted with all-weather fabric cushions, leave a positive impression on friends and family while enhancing your patio, backyard, or poolside repast in this series of palpable distinction. This installment of the series is an Outdoor Patio Dining Set. Set Includes: Eight - Convene Dining Armchair One - Convene 82" Dining Table

## **Additional Information**

| SKU        | SMODC13034                                                                                                                                                                                                                                                                                                                                                                                           |
|------------|------------------------------------------------------------------------------------------------------------------------------------------------------------------------------------------------------------------------------------------------------------------------------------------------------------------------------------------------------------------------------------------------------|
| Dimensions | Overall Dining Table Dimensions: 39.5"L x 82.5"W x 29.5"H Floor to Underside of Table: 27.5"H Base Dimensions: 39.5"L x 82.5"W Overall Armchair Dimensions: 25.5"L x 24.5"W x 34.5"H Seat Dimensions: 19.5"L x 19"W x 16.5"H Armrest Dimensions: 25.5"H Backrest Dimensions: 18"H Armrest Height from Seat: 9"H Base Dimensions: 23"L x 21.5"W Overall Product Dimensions: 90.5"L x 133.5"W x 34.5"H |