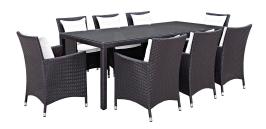

## **Convene 9 Piece Outdoor Patio** Dining Set \$2,809.00

## Description

Gather stages of sensitivity with the Convene Outdoor Sectional series. Made with a synthetic rattan weave and a powder-coated aluminum frame, Convene is a versatile outdoor collection that shifts and combines according to the spontaneous needs of the moment. Outfitted with all-weather fabric cushions, leave a positive impression on friends and family while enhancing your patio, backyard, or poolside repast in this series of palpable distinction. This installment of the series is an Outdoor Patio Dining Set. Set Includes: Eight - Convene Dining Armchair One - Convene 82" Dining Table

## **Additional Information**

| SKU        | SMODC13034                                                                                                                                                                                                                                                                                                                                                                                           |
|------------|------------------------------------------------------------------------------------------------------------------------------------------------------------------------------------------------------------------------------------------------------------------------------------------------------------------------------------------------------------------------------------------------------|
| Dimensions | Overall Dining Table Dimensions: 39.5"L x 82.5"W x 29.5"H Floor to Underside of Table: 27.5"H Base Dimensions: 39.5"L x 82.5"W Overall Armchair Dimensions: 25.5"L x 24.5"W x 34.5"H Seat Dimensions: 19.5"L x 19"W x 16.5"H Armrest Dimensions: 25.5"H Backrest Dimensions: 18"H Armrest Height from Seat: 9"H Base Dimensions: 23"L x 21.5"W Overall Product Dimensions: 90.5"L x 133.5"W x 34.5"H |