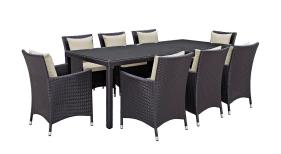

## **Convene 9 Piece Outdoor Patio** Dining Set \$2,809.00

## Description

Gather stages of sensitivity with the Convene Outdoor Sectional series. Made with a synthetic rattan weave and a powder-coated aluminum frame, Convene is a versatile outdoor collection that shifts and combines according to the spontaneous needs of the moment. Outfitted with all-weather fabric cushions, leave a positive impression on friends and family while enhancing your patio, backyard, or poolside repast in this series of palpable distinction. This installment of the series is an Outdoor Patio Dining Set. Set Includes: Eight - Convene Dining Armchair One - Convene 82" Dining Table

## **Additional Information**

| SKU        | SMODC13034                                                                                                                                                                                                                                                                                                                                                                                           |
|------------|------------------------------------------------------------------------------------------------------------------------------------------------------------------------------------------------------------------------------------------------------------------------------------------------------------------------------------------------------------------------------------------------------|
| Dimensions | Overall Dining Table Dimensions: 39.5"L x 82.5"W x 29.5"H Floor to Underside of Table: 27.5"H Base Dimensions: 39.5"L x 82.5"W Overall Armchair Dimensions: 25.5"L x 24.5"W x 34.5"H Seat Dimensions: 19.5"L x 19"W x 16.5"H Armrest Dimensions: 25.5"H Backrest Dimensions: 18"H Armrest Height from Seat: 9"H Base Dimensions: 23"L x 21.5"W Overall Product Dimensions: 90.5"L x 133.5"W x 34.5"H |