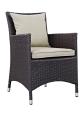

## Description

Gather stages of sensitivity with the Convene Outdoor Sectional series. Made with a synthetic rattan weave and a powder-coated aluminum frame, Convene is a versatile outdoor collection that shifts and combines according to the spontaneous needs of the moment. Outfitted with all-weather fabric cushions, leave a positive impression on friends and family while enhancing your patio, backyard, or poolside repast in this series of palpable distinction. This installment of the series is an Outdoor Patio Dining Set. Set Includes: Eight - Convene Dining Armchair One - Convene 82" Dining Table

## **Additional Information**

| SKU        | SMODC13034                                                                                                                                                                                                                                                                                                                                                                                           |
|------------|------------------------------------------------------------------------------------------------------------------------------------------------------------------------------------------------------------------------------------------------------------------------------------------------------------------------------------------------------------------------------------------------------|
| Dimensions | Overall Dining Table Dimensions: 39.5"L x 82.5"W x 29.5"H Floor to Underside of Table: 27.5"H Base Dimensions: 39.5"L x 82.5"W Overall Armchair Dimensions: 25.5"L x 24.5"W x 34.5"H Seat Dimensions: 19.5"L x 19"W x 16.5"H Armrest Dimensions: 25.5"H Backrest Dimensions: 18"H Armrest Height from Seat: 9"H Base Dimensions: 23"L x 21.5"W Overall Product Dimensions: 90.5"L x 133.5"W x 34.5"H |