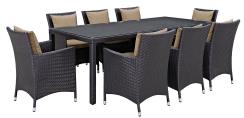

## **Convene 9 Piece Outdoor Patio** Dining Set \$2,809.00

## Description

Gather stages of sensitivity with the Convene Outdoor Sectional series. Made with a synthetic rattan weave and a powder-coated aluminum frame, Convene is a versatile outdoor collection that shifts and combines according to the spontaneous needs of the moment. Outfitted with all-weather fabric cushions, leave a positive impression on friends and family while enhancing your patio, backyard, or poolside repast in this series of palpable distinction. This installment of the series is an Outdoor Patio Dining Set. Set Includes: Eight - Convene Dining Armchair One - Convene 82" Dining Table

## **Additional Information**

| SKU        | SMODC13034                                                                                                                                                                                                                                                                                                                                                                                           |
|------------|------------------------------------------------------------------------------------------------------------------------------------------------------------------------------------------------------------------------------------------------------------------------------------------------------------------------------------------------------------------------------------------------------|
| Dimensions | Overall Dining Table Dimensions: 39.5"L x 82.5"W x 29.5"H Floor to Underside of Table: 27.5"H Base Dimensions: 39.5"L x 82.5"W Overall Armchair Dimensions: 25.5"L x 24.5"W x 34.5"H Seat Dimensions: 19.5"L x 19"W x 16.5"H Armrest Dimensions: 25.5"H Backrest Dimensions: 18"H Armrest Height from Seat: 9"H Base Dimensions: 23"L x 21.5"W Overall Product Dimensions: 90.5"L x 133.5"W x 34.5"H |