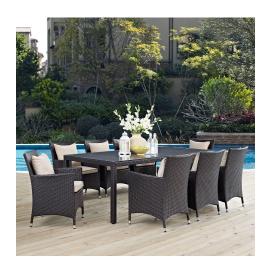

## **Convene 9 Piece Outdoor Patio** Dining Set \$2,809.00

## Description

Gather stages of sensitivity with the Convene Outdoor Sectional series. Made with a synthetic rattan weave and a powder-coated aluminum frame, Convene is a versatile outdoor collection that shifts and combines according to the spontaneous needs of the moment. Outfitted with all-weather fabric cushions, leave a positive impression on friends and family while enhancing your patio, backyard, or poolside repast in this series of palpable distinction. This installment of the series is an Outdoor Patio Dining Set. Set Includes: Eight - Convene Dining Armchair One - Convene 82" Dining Table

## **Additional Information**

| SKU        | SMODC13034                                                                                                                                                                                                                                                                                                                                                                                           |
|------------|------------------------------------------------------------------------------------------------------------------------------------------------------------------------------------------------------------------------------------------------------------------------------------------------------------------------------------------------------------------------------------------------------|
| Dimensions | Overall Dining Table Dimensions: 39.5"L x 82.5"W x 29.5"H Floor to Underside of Table: 27.5"H Base Dimensions: 39.5"L x 82.5"W Overall Armchair Dimensions: 25.5"L x 24.5"W x 34.5"H Seat Dimensions: 19.5"L x 19"W x 16.5"H Armrest Dimensions: 25.5"H Backrest Dimensions: 18"H Armrest Height from Seat: 9"H Base Dimensions: 23"L x 21.5"W Overall Product Dimensions: 90.5"L x 133.5"W x 34.5"H |