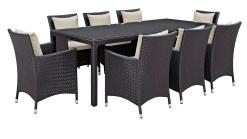

## **Convene 9 Piece Outdoor Patio** Dining Set \$2,809.00

## Description

Gather stages of sensitivity with the Convene Outdoor Sectional series. Made with a synthetic rattan weave and a powder-coated aluminum frame, Convene is a versatile outdoor collection that shifts and combines according to the spontaneous needs of the moment. Outfitted with all-weather fabric cushions, leave a positive impression on friends and family while enhancing your patio, backyard, or poolside repast in this series of palpable distinction. This installment of the series is an Outdoor Patio Dining Set. Set Includes: Eight - Convene Dining Armchair One - Convene 82" Dining Table

## **Additional Information**

| SKU        | SMODC13034                                                                                                                                                                                                                                                                                                                                                                                           |
|------------|------------------------------------------------------------------------------------------------------------------------------------------------------------------------------------------------------------------------------------------------------------------------------------------------------------------------------------------------------------------------------------------------------|
| Dimensions | Overall Dining Table Dimensions: 39.5"L x 82.5"W x 29.5"H Floor to Underside of Table: 27.5"H Base Dimensions: 39.5"L x 82.5"W Overall Armchair Dimensions: 25.5"L x 24.5"W x 34.5"H Seat Dimensions: 19.5"L x 19"W x 16.5"H Armrest Dimensions: 25.5"H Backrest Dimensions: 18"H Armrest Height from Seat: 9"H Base Dimensions: 23"L x 21.5"W Overall Product Dimensions: 90.5"L x 133.5"W x 34.5"H |