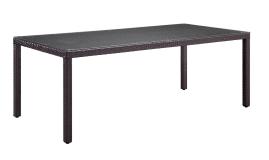

## Description

Gather stages of sensitivity with the Convene Outdoor Sectional series. Made with a synthetic rattan weave and a powder-coated aluminum frame, Convene is a versatile outdoor collection that shifts and combines according to the spontaneous needs of the moment. Outfitted with all-weather fabric cushions, leave a positive impression on friends and family while enhancing your patio, backyard, or poolside repast in this series of palpable distinction. This installment of the series is an Outdoor Patio Dining Set. Set Includes: Eight - Convene Dining Armchair One - Convene 82" Dining Table

## **Additional Information**

| SKU        | SMODC13034                                                                                                                                                                                                                                                                                                                                                                                           |
|------------|------------------------------------------------------------------------------------------------------------------------------------------------------------------------------------------------------------------------------------------------------------------------------------------------------------------------------------------------------------------------------------------------------|
| Dimensions | Overall Dining Table Dimensions: 39.5"L x 82.5"W x 29.5"H Floor to Underside of Table: 27.5"H Base Dimensions: 39.5"L x 82.5"W Overall Armchair Dimensions: 25.5"L x 24.5"W x 34.5"H Seat Dimensions: 19.5"L x 19"W x 16.5"H Armrest Dimensions: 25.5"H Backrest Dimensions: 18"H Armrest Height from Seat: 9"H Base Dimensions: 23"L x 21.5"W Overall Product Dimensions: 90.5"L x 133.5"W x 34.5"H |