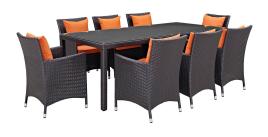

## **Convene 9 Piece Outdoor Patio** Dining Set \$2,809.00

## Description

Gather stages of sensitivity with the Convene Outdoor Sectional series. Made with a synthetic rattan weave and a powder-coated aluminum frame, Convene is a versatile outdoor collection that shifts and combines according to the spontaneous needs of the moment. Outfitted with all-weather fabric cushions, leave a positive impression on friends and family while enhancing your patio, backyard, or poolside repast in this series of palpable distinction. This installment of the series is an Outdoor Patio Dining Set. Set Includes: Eight - Convene Dining Armchair One - Convene 82" Dining Table

## **Additional Information**

| SKU        | SMODC13034                                                                                                                                                                                                                                                                                                                                                                                           |
|------------|------------------------------------------------------------------------------------------------------------------------------------------------------------------------------------------------------------------------------------------------------------------------------------------------------------------------------------------------------------------------------------------------------|
| Dimensions | Overall Dining Table Dimensions: 39.5"L x 82.5"W x 29.5"H Floor to Underside of Table: 27.5"H Base Dimensions: 39.5"L x 82.5"W Overall Armchair Dimensions: 25.5"L x 24.5"W x 34.5"H Seat Dimensions: 19.5"L x 19"W x 16.5"H Armrest Dimensions: 25.5"H Backrest Dimensions: 18"H Armrest Height from Seat: 9"H Base Dimensions: 23"L x 21.5"W Overall Product Dimensions: 90.5"L x 133.5"W x 34.5"H |