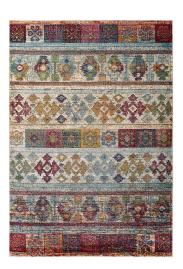

## **Tribute Nala Distressed Vintage Floral Lattice 8X10 Area Rug**

\$492.00

## **Description**

Make a sophisticated statement with the Nala Distressed Vintage Floral Area Rug from the Tribute Collection. Patterned with an elegant design, Nala is a durable machine-woven frise polypropylene and polyester rug. Complete with a gripping rubber bottom, Nala enhances traditional and contemporary modern decors while outlasting everyday use. Featuring an ornate distressed floral design with a low pile weave, the area rug is a perfect addition to the living room, bedroom, entryway, kitchen, dining room, or family room. Nala is a pet and family-friendly stain resistant rug with easy maintenance. Vacuum regularly and spot clean with diluted soap or detergent as needed. Create a comfortable play area for kids and pets while protecting your floor from spills and heavy furniture with this carefree decor update for high traffic areas of your home. Set Includes: One - Tribute Nala Distressed Vintage Floral Lattice 8x10 Area Rug