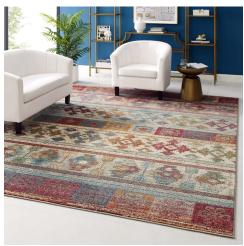

## **Description**

Make a sophisticated statement with the Nala Distressed Vintage Floral Area Rug from the Tribute Collection. Patterned with an elegant design, Nala is a durable machine-woven frise polypropylene and polyester rug. Complete with a gripping rubber bottom, Nala enhances traditional and contemporary modern decors while outlasting everyday use. Featuring an ornate distressed floral design with a low pile weave, the area rug is a perfect addition to the living room, bedroom, entryway, kitchen, dining room, or family room. Nala is a pet and family-friendly stain resistant rug with easy maintenance. Vacuum regularly and spot clean with diluted soap or detergent as needed. Create a comfortable play area for kids and pets while protecting your floor from spills and heavy furniture with this carefree decor update for high traffic areas of your home. Set Includes: One - Tribute Nala Distressed Vintage Floral Lattice 8x10 Area Rug