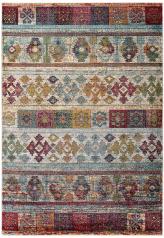

## **Tribute Nala Distressed Vintage Floral Lattice 8X10 Area Rug**

\$492.00

## **Description**

Make a sophisticated statement with the Nala Distressed Vintage Floral Area Rug from the Tribute Collection. Patterned with an elegant design, Nala is a durable machine-woven frise polypropylene and polyester rug. Complete with a gripping rubber bottom, Nala enhances traditional and contemporary modern decors while outlasting everyday use. Featuring an ornate distressed floral design with a low pile weave, the area rug is a perfect addition to the living room, bedroom, entryway, kitchen, dining room, or family room. Nala is a pet and family-friendly stain resistant rug with easy maintenance. Vacuum regularly and spot clean with diluted soap or detergent as needed. Create a comfortable play area for kids and pets while protecting your floor from spills and heavy furniture with this carefree decor update for high traffic areas of your home. Set Includes: One - Tribute Nala Distressed Vintage Floral Lattice 8x10 Area Rug