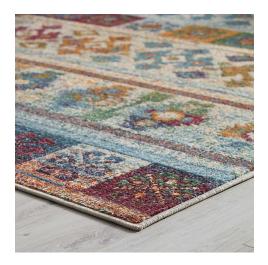

## **Description**

Make a sophisticated statement with the Nala Distressed Vintage Floral Area Rug from the Tribute Collection. Patterned with an elegant design, Nala is a durable machine-woven frise polypropylene and polyester rug. Complete with a gripping rubber bottom, Nala enhances traditional and contemporary modern decors while outlasting everyday use. Featuring an ornate distressed floral design with a low pile weave, the area rug is a perfect addition to the living room, bedroom, entryway, kitchen, dining room, or family room. Nala is a pet and family-friendly stain resistant rug with easy maintenance. Vacuum regularly and spot clean with diluted soap or detergent as needed. Create a comfortable play area for kids and pets while protecting your floor from spills and heavy furniture with this carefree decor update for high traffic areas of your home. Set Includes: One - Tribute Nala Distressed Vintage Floral Lattice 8x10 Area Rug