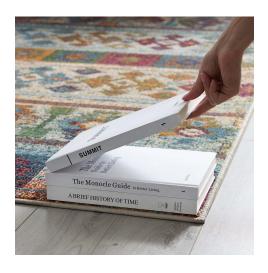

## **Description**

Make a sophisticated statement with the Nala Distressed Vintage Floral Area Rug from the Tribute Collection. Patterned with an elegant design, Nala is a durable machine-woven frise polypropylene and polyester rug. Complete with a gripping rubber bottom, Nala enhances traditional and contemporary modern decors while outlasting everyday use. Featuring an ornate distressed floral design with a low pile weave, the area rug is a perfect addition to the living room, bedroom, entryway, kitchen, dining room, or family room. Nala is a pet and family-friendly stain resistant rug with easy maintenance. Vacuum regularly and spot clean with diluted soap or detergent as needed. Create a comfortable play area for kids and pets while protecting your floor from spills and heavy furniture with this carefree decor update for high traffic areas of your home. Set Includes: One - Tribute Nala Distressed Vintage Floral Lattice 8x10 Area Rug