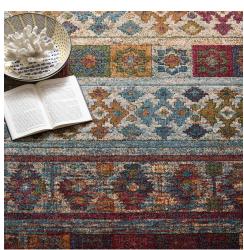

## **Description**

Make a sophisticated statement with the Nala Distressed Vintage Floral Area Rug from the Tribute Collection. Patterned with an elegant design, Nala is a durable machine-woven frise polypropylene and polyester rug. Complete with a gripping rubber bottom, Nala enhances traditional and contemporary modern decors while outlasting everyday use. Featuring an ornate distressed floral design with a low pile weave, the area rug is a perfect addition to the living room, bedroom, entryway, kitchen, dining room, or family room. Nala is a pet and family-friendly stain resistant rug with easy maintenance. Vacuum regularly and spot clean with diluted soap or detergent as needed. Create a comfortable play area for kids and pets while protecting your floor from spills and heavy furniture with this carefree decor update for high traffic areas of your home. Set Includes: One - Tribute Nala Distressed Vintage Floral Lattice 8x10 Area Rug