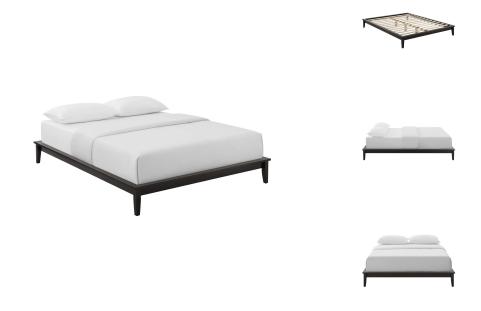

## **Lodge Queen Wood Platform Bed Frame**

\$441.00

## Description

Add an authentic, rustic touch to the bedroom with Lodge. This durable, solid wood queen platform bed frame provides a sturdy mattress foundation for memory foam, latex, innerspring, and hybrid mattresses. Eliminating the need for a box spring, Lodge comes with an LVL wood slat support system, making this queen size wood bed frame a versatile addition to the master suite or guest bedroom. Platform Bed Frame Weight Capacity: 800 lbs. Set Includes: One - Lodge Queen Platform Bed Frame

## **Additional Information**

| SKU        | SMODC17727                                                                                                                                                                                                              |
|------------|-------------------------------------------------------------------------------------------------------------------------------------------------------------------------------------------------------------------------|
| Dimensions | Overall Product Dimensions: 86.5"L x 66.5"W x 10.5"H Headboard Dimensions: 2.5"L x 66.5"W x 10.5"H Footboard Dimensions: 2.5"L x 66.5"W x 10.5"H Side Rail Dimensions: 0.5"L x 61"W x 2"H Distance Between Slats: 3.5"W |