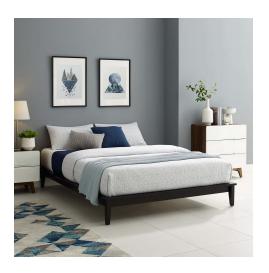

## **Lodge Queen Wood Platform Bed Frame**

\$441.00

## Description

Add an authentic, rustic touch to the bedroom with Lodge. This durable, solid wood queen platform bed frame provides a sturdy mattress foundation for memory foam, latex, innerspring, and hybrid mattresses. Eliminating the need for a box spring, Lodge comes with an LVL wood slat support system, making this queen size wood bed frame a versatile addition to the master suite or guest bedroom. Platform Bed Frame Weight Capacity: 800 lbs. Set Includes: One - Lodge Queen Platform Bed Frame