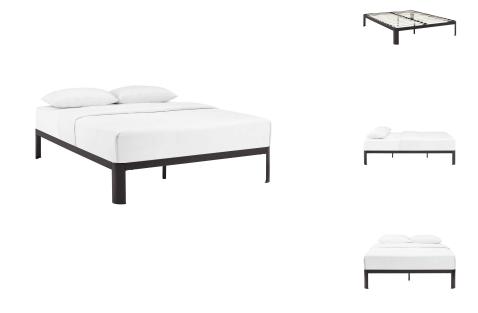

## **Corinne Full Bed Frame**

\$296.00

## Description

Transform your bedroom with the Corinne Bed Frame. With a slatted wood support system and sturdy steel frame, Corinne eliminates the need for a boxspring and firmly supports the various mattress types on the market such as memory foam, spring, latex, and hybrid. Featuring a sleek design with non-marking foot pads, plus a reinforced center beam with extra support legs, Corinne is a solidly built bed that superbly serves the diverse needs of the modern home. Corinne holds a weight capacity of up to 1300 lbs. Mattress Not Included. Set Includes: One - Corinne Full Bed Frame

## **Additional Information**

| SKU        | SMODC17056                                                                   |
|------------|------------------------------------------------------------------------------|
| Dimensions | Overall Product Dimensions: 75"L x 54"W x 12.5"H Distance Between Slats: 3"W |