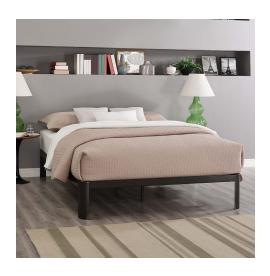

## **Corinne Full Bed Frame**

\$296.00

## Description

Transform your bedroom with the Corinne Bed Frame. With a slatted wood support system and sturdy steel frame, Corinne eliminates the need for a boxspring and firmly supports the various mattress types on the market such as memory foam, spring, latex, and hybrid. Featuring a sleek design with non-marking foot pads, plus a reinforced center beam with extra support legs, Corinne is a solidly built bed that superbly serves the diverse needs of the modern home. Corinne holds a weight capacity of up to 1300 lbs. Mattress Not Included. Set Includes: One - Corinne Full Bed Frame