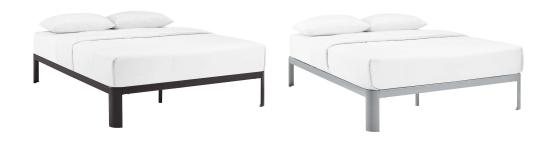

## **Corinne Full Bed Frame**

\$296.00

## Description

Transform your bedroom with the Corinne Bed Frame. With a slatted wood support system and sturdy steel frame, Corinne eliminates the need for a boxspring and firmly supports the various mattress types on the market such as memory foam, spring, latex, and hybrid. Featuring a sleek design with non-marking foot pads, plus a reinforced center beam with extra support legs, Corinne is a solidly built bed that superbly serves the diverse needs of the modern home. Corinne holds a weight capacity of up to 1300 lbs. Mattress Not Included. Set Includes: One - Corinne Full Bed Frame