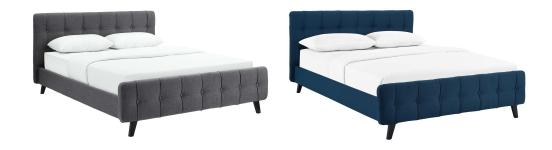

## Description

Restyle your bedroom decor with the Ophelia Platform Bed. Designed with luxury chic button tufted headboard and footboard, Ophelia comes upholstered in polyester featuring elegant trimming, black stained wood legs, and a slatted wood support system that eliminates the need for a box spring. Complete with a reinforced center beam with supporting legs for maximum stability, the Ophelia integrated bed frame accommodates the various mattress types on the market such as memory foam, spring, latex, and hybrid. A modern centerpiece to your bedroom, Ophelia is a quality modern bed poised to thoroughly transform your space. Weight capacity up to 1300 lbs. Mattress Not Included. Set Includes: One - Ophelia Queen Bed