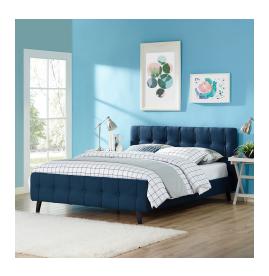

## **Ophelia Queen Fabric Bed**

\$756.00

## Description

Restyle your bedroom decor with the Ophelia Platform Bed. Designed with luxury chic button tufted headboard and footboard, Ophelia comes upholstered in polyester featuring elegant trimming, black stained wood legs, and a slatted wood support system that eliminates the need for a box spring. Complete with a reinforced center beam with supporting legs for maximum stability, the Ophelia integrated bed frame accommodates the various mattress types on the market such as memory foam, spring, latex, and hybrid. A modern centerpiece to your bedroom, Ophelia is a quality modern bed poised to thoroughly transform your space. Weight capacity up to 1300 lbs. Mattress Not Included. Set Includes: One - Ophelia Queen Bed