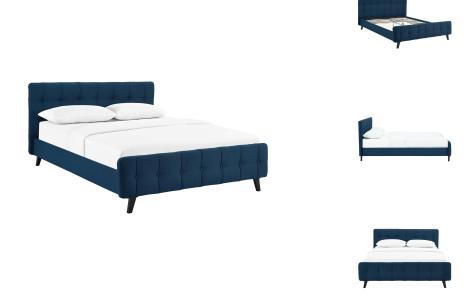

## **Ophelia Queen Fabric Bed**

\$756.00

## Description

Restyle your bedroom decor with the Ophelia Platform Bed. Designed with luxury chic button tufted headboard and footboard, Ophelia comes upholstered in polyester featuring elegant trimming, black stained wood legs, and a slatted wood support system that eliminates the need for a box spring. Complete with a reinforced center beam with supporting legs for maximum stability, the Ophelia integrated bed frame accommodates the various mattress types on the market such as memory foam, spring, latex, and hybrid. A modern centerpiece to your bedroom, Ophelia is a quality modern bed poised to thoroughly transform your space. Weight capacity up to 1300 lbs. Mattress Not Included. Set Includes: One - Ophelia Queen Bed

## **Additional Information**

| SKU        | SMODC17050                                                                                                                                                                                                    |
|------------|---------------------------------------------------------------------------------------------------------------------------------------------------------------------------------------------------------------|
| Dimensions | Overall Product Dimensions: 87"L x 68"W x 38.5"H Headboard Dimensions: 68"L x 38.5"W x 2.5"H Footboard Dimensions: 68"L x 19"W x 2.5"H Side Rail Dimensions: 82"L x 8"W x 1.5"H Distance Between Slats: 3.5"W |