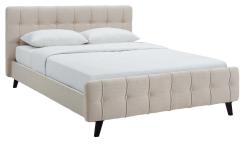

## Description

Restyle your bedroom decor with the Ophelia Platform Bed. Designed with luxury chic button tufted headboard and footboard, Ophelia comes upholstered in polyester featuring elegant trimming, black stained wood legs, and a slatted wood support system that eliminates the need for a box spring. Complete with a reinforced center beam with supporting legs for maximum stability, the Ophelia integrated bed frame accommodates the various mattress types on the market such as memory foam, spring, latex, and hybrid. A modern centerpiece to your bedroom, Ophelia is a quality modern bed poised to thoroughly transform your space. Weight capacity up to 1300 lbs. Mattress Not Included. Set Includes: One - Ophelia Queen Bed