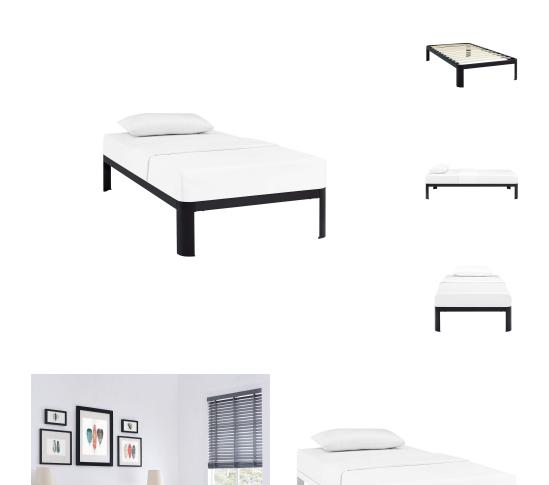

## **Corinne Twin Bed Frame**

\$247.00

## Description

Transform your bedroom with the Corinne Bed Frame. With a slatted wood support system and sturdy steel frame, Corinne eliminates the need for a boxspring and firmly supports the various mattress types on the market such as memory foam, spring, latex, and hybrid. Featuring a sleek design with non-marking foot pads, Corinne is a solidly built bed that superbly serves the diverse needs of the modern home. Corinne holds a weight capacity of up to 1300 lbs. Mattress Not Included. Set Includes: One - Corinne Twin Bed Frame

## **Additional Information**

| SKU        | SMODC17053                                                                   |
|------------|------------------------------------------------------------------------------|
| Dimensions | Overall Product Dimensions: 75"L x 39"W x 12.5"H Distance Between Slats: 3"W |