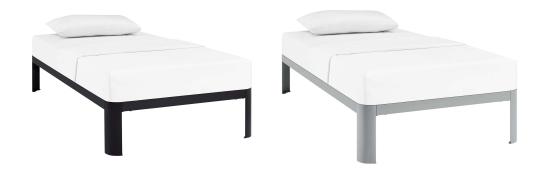

## **Corinne Twin Bed Frame**

\$247.00

## Description

Transform your bedroom with the Corinne Bed Frame. With a slatted wood support system and sturdy steel frame, Corinne eliminates the need for a boxspring and firmly supports the various mattress types on the market such as memory foam, spring, latex, and hybrid. Featuring a sleek design with non-marking foot pads, Corinne is a solidly built bed that superbly serves the diverse needs of the modern home. Corinne holds a weight capacity of up to 1300 lbs. Mattress Not Included. Set Includes: One - Corinne Twin Bed Frame