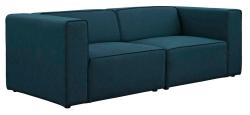

## Mingle 2 Piece Upholstered Fabric Sectional Sofa Set

\$1,552.00

## Description

Kick back and relax with Mingle. Designed to wash away the hindrances that obstruct visual space, Mingle comes expansively designed with generous seating and dense foam padding that allows for just the right amount of give. Mingle easily positions according to the needs of the moment and features richly textured polyester with elegant piping and plastic legs for steady support. Host animated living or lounge room get-togethers with a modular sectional seating assortment perfect for contemporary modern decors. Set Includes: One - Left Facing Mingle Sofa One - Right Facing Mingle Sofa