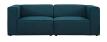

## Mingle 2 Piece Upholstered Fabric Sectional Sofa Set

\$1,552.00

## Description

Kick back and relax with Mingle. Designed to wash away the hindrances that obstruct visual space, Mingle comes expansively designed with generous seating and dense foam padding that allows for just the right amount of give. Mingle easily positions according to the needs of the moment and features richly textured polyester with elegant piping and plastic legs for steady support. Host animated living or lounge room get-togethers with a modular sectional seating assortment perfect for contemporary modern decors. Set Includes: One - Left Facing Mingle Sofa One - Right Facing Mingle Sofa

## **Additional Information**

| SKU        | SMODC14418                                                                                                                                                                                                                              |
|------------|-----------------------------------------------------------------------------------------------------------------------------------------------------------------------------------------------------------------------------------------|
| Dimensions | Overall Product Dimensions: 37"L x 87"W x 27"H Seat Dimensions: 25"L x 34.5"W x 15.5"H Armrest Dimensions: 28.5"L x 9"W x 27"H Armrest Height from Seat: 12"H Backrest Dimensions: 8.5"L x 34.5"W x 12"H Base Dimensions: 37"L x 43.5"W |