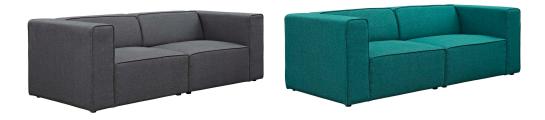

## Mingle 2 Piece Upholstered Fabric Sectional Sofa Set

\$1,552.00

## Description

Kick back and relax with Mingle. Designed to wash away the hindrances that obstruct visual space, Mingle comes expansively designed with generous seating and dense foam padding that allows for just the right amount of give. Mingle easily positions according to the needs of the moment and features richly textured polyester with elegant piping and plastic legs for steady support. Host animated living or lounge room get-togethers with a modular sectional seating assortment perfect for contemporary modern decors. Set Includes: One - Left Facing Mingle Sofa One - Right Facing Mingle Sofa