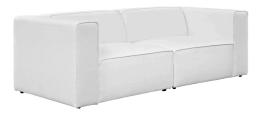

## Mingle 2 Piece Upholstered Fabric Sectional Sofa Set

\$1,552.00

## Description

Kick back and relax with Mingle. Designed to wash away the hindrances that obstruct visual space, Mingle comes expansively designed with generous seating and dense foam padding that allows for just the right amount of give. Mingle easily positions according to the needs of the moment and features richly textured polyester with elegant piping and plastic legs for steady support. Host animated living or lounge room get-togethers with a modular sectional seating assortment perfect for contemporary modern decors. Set Includes: One - Left Facing Mingle Sofa One - Right Facing Mingle Sofa