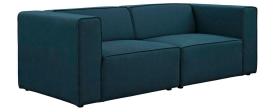

## Mingle 2 Piece Upholstered Fabric Sectional Sofa Set

\$1,552.00

## Description

Kick back and relax with Mingle. Designed to wash away the hindrances that obstruct visual space, Mingle comes expansively designed with generous seating and dense foam padding that allows for just the right amount of give. Mingle easily positions according to the needs of the moment and features richly textured polyester with elegant piping and plastic legs for steady support. Host animated living or lounge room get-togethers with a modular sectional seating assortment perfect for contemporary modern decors. Set Includes: One - Left Facing Mingle Sofa One - Right Facing Mingle Sofa

## **Additional Information**

| SKU        | SMODC14418                                                                                                                                                                                                                              |
|------------|-----------------------------------------------------------------------------------------------------------------------------------------------------------------------------------------------------------------------------------------|
| Dimensions | Overall Product Dimensions: 37"L x 87"W x 27"H Seat Dimensions: 25"L x 34.5"W x 15.5"H Armrest Dimensions: 28.5"L x 9"W x 27"H Armrest Height from Seat: 12"H Backrest Dimensions: 8.5"L x 34.5"W x 12"H Base Dimensions: 37"L x 43.5"W |