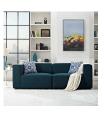

## Mingle 2 Piece Upholstered Fabric Sectional Sofa Set

\$1,552.00

## Description

Kick back and relax with Mingle. Designed to wash away the hindrances that obstruct visual space, Mingle comes expansively designed with generous seating and dense foam padding that allows for just the right amount of give. Mingle easily positions according to the needs of the moment and features richly textured polyester with elegant piping and plastic legs for steady support. Host animated living or lounge room get-togethers with a modular sectional seating assortment perfect for contemporary modern decors. Set Includes: One - Left Facing Mingle Sofa One - Right Facing Mingle Sofa