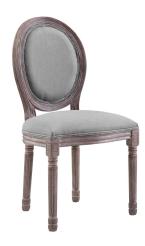

## Description

Revel in the whispered opulence of the Emanate Dining Side Chair. Featuring a fluted wood frame, dense foam upholstered fabric seat with elegant welting, this oval back dining or accent chair elegantly blends old world charm with modern intrigue. Designed with a weathered vintage French look and an undeniable appeal, Emanate supports up to 331 pounds and comes with foot pads to preserve flooring. Comes fully assembled. Set Includes: One - Emanate Vintage French Dining Side Chair