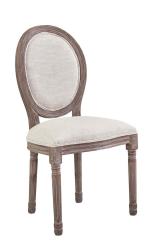

## **Emanate Vintage French Upholstered Fabric Dining Side Chair**

\$286.00

## Description

Revel in the whispered opulence of the Emanate Dining Side Chair. Featuring a fluted wood frame, dense foam upholstered fabric seat with elegant welting, this oval back dining or accent chair elegantly blends old world charm with modern intrigue. Designed with a weathered vintage French look and an undeniable appeal, Emanate supports up to 331 pounds and comes with foot pads to preserve flooring. Comes fully assembled. Set Includes: One - Emanate Vintage French Dining Side Chair