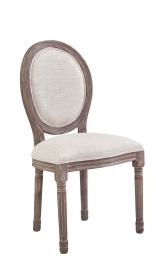

## **Emanate Vintage French Upholstered Fabric Dining Side Chair**

\$286.00

## Description

Revel in the whispered opulence of the Emanate Dining Side Chair. Featuring a fluted wood frame, dense foam upholstered fabric seat with elegant welting, this oval back dining or accent chair elegantly blends old world charm with modern intrigue. Designed with a weathered vintage French look and an undeniable appeal, Emanate supports up to 331 pounds and comes with foot pads to preserve flooring. Comes fully assembled. Set Includes: One - Emanate Vintage French Dining Side Chair