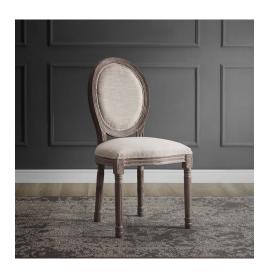

## **Emanate Vintage French Upholstered Fabric Dining Side Chair**

\$286.00

## Description

Revel in the whispered opulence of the Emanate Dining Side Chair. Featuring a fluted wood frame, dense foam upholstered fabric seat with elegant welting, this oval back dining or accent chair elegantly blends old world charm with modern intrigue. Designed with a weathered vintage French look and an undeniable appeal, Emanate supports up to 331 pounds and comes with foot pads to preserve flooring. Comes fully assembled. Set Includes: One - Emanate Vintage French Dining Side Chair