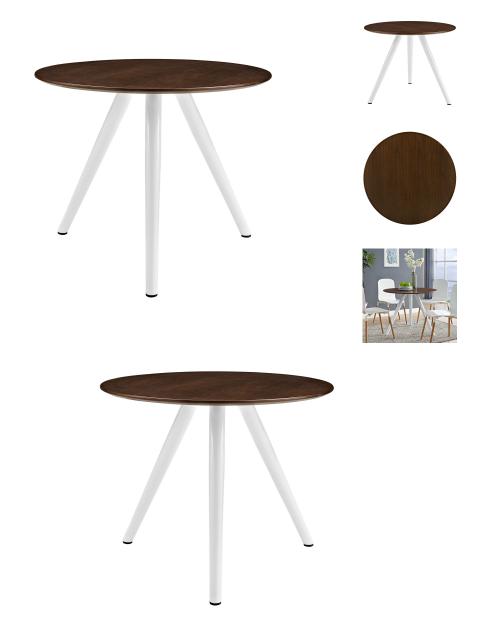

## Saarinen Tulip 36" Round Walnut Dining Table With Tripod Base \$708.00

## Description

Reflecting a seamless organic shape and timeless form, the Lippa dining table has become a symbol of modernism for over the past 60 years. Before its release, homes were filled with clunky remnants of an industrial age long gone by. But in order to advance into the new world, homes first had to transition from the traditional square table, into a piece that connoted progress. The base and dimensions are true to the original specifications, while the tables circular walnut veneer top and metal legs are carefully lacquered with a chip-resistant finish. Set Includes: One – Lippa 36" Dining Table

## Additional Information

| SKU        | SMODC13723                                                                                                                                |
|------------|-------------------------------------------------------------------------------------------------------------------------------------------|
| Dimensions | Overall Product Dimensions: 35.5"L x 35.5"W x<br>29"H Floor to underside of table: 28"H Table top<br>thickness: 1"H Width of legs: 31.5"W |