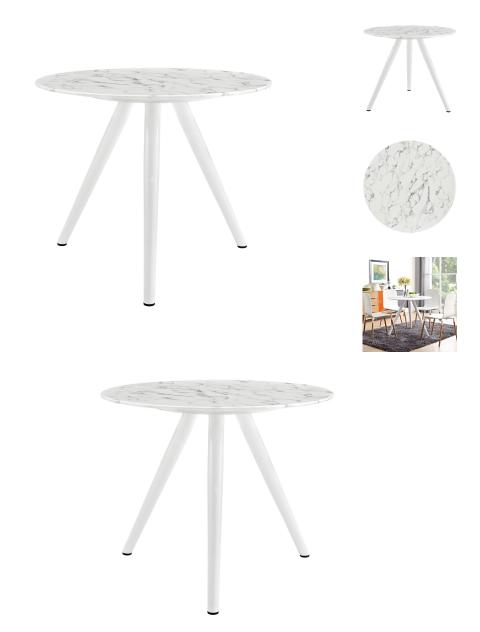

## Saarinen Tulip 36" Round Artificial Marble Dining Table With Tripod Base

\$705.00

## Description

Reflecting a seamless organic shape and timeless form, the Lippa dining table has become a symbol of modernism for over the past 60 years. Before its release, homes were filled with clunky remnants of an industrial age long gone by. But in order to advance into the new world, homes first had to transition from the traditional square table, into a piece that connoted progress. The base and dimensions are true to the original specifications, while the tables circular artificial marble top and metal legs are carefully lacquered with a scratch and

## **Additional Information**

| SKU        | SMODC13722                                                                                                                                 |
|------------|--------------------------------------------------------------------------------------------------------------------------------------------|
| Dimensions | Overall Product Dimensions: 35.5"L x 35.5"W x 29.5"H Floor to underside of table: 28"H Thickness of table top: 1.5"H Width of legs: 31.5"W |