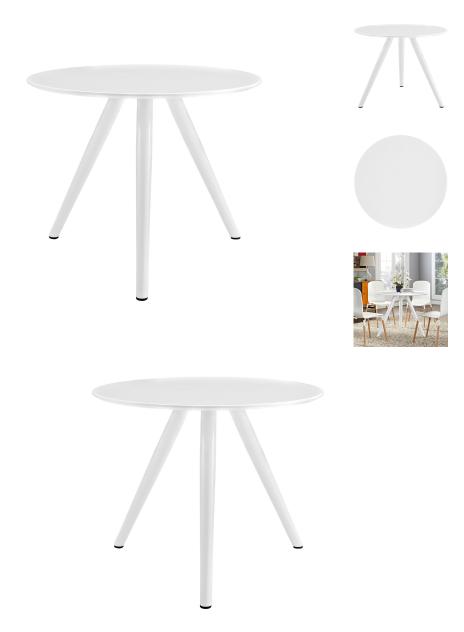

## Saarinen Tulip 36" Round Wood Top Dining Table With Tripod Base \$608.00

## Description

Reflecting a seamless organic shape and timeless form, the Lippa dining table has become a symbol of modernism for over the past 60 years. Before its release, homes were filled with clunky remnants of an industrial age long gone by. But in order to advance into the new world, homes first had to transition from the traditional square table, into a piece that connoted progress. The base and dimensions are true to the original specifications, while the tables circular white top and metal legs are carefully lacquered with a chip-resistant finish. Set Includes: One – Lippa 36" Dining Table