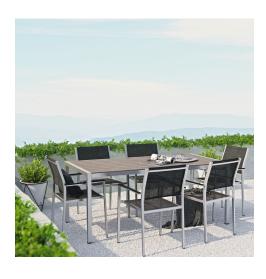

## **Shore 7 Piece Outdoor Patio Aluminum Dining Set**

\$2,706.00

## Description

Enjoy your patio or backyard leisure time with the strong and durable Shore Outdoor Patio Dining Furniture Set. Made with an anodized brushed aluminum frame and non-marking black plastic foot caps, Shore Outdoor Dining set features tone-on-tone grays with wood accents on the paneling for a chic and minimalist look. The Shore Patio Dining collection complements your casual gatherings with a look and functionality that you can rely on. Set Includes: One - Shore Dining Table Six - Shore Dining Chair