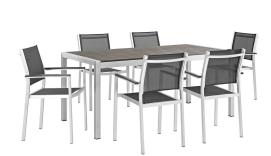

## **Shore 7 Piece Outdoor Patio Aluminum Dining Set**

\$2,706.00

## Description

Enjoy your patio or backyard leisure time with the strong and durable Shore Outdoor Patio Dining Furniture Set. Made with an anodized brushed aluminum frame and non-marking black plastic foot caps, Shore Outdoor Dining set features tone-on-tone grays with wood accents on the paneling for a chic and minimalist look. The Shore Patio Dining collection complements your casual gatherings with a look and functionality that you can rely on. Set Includes: One - Shore Dining Table Six - Shore Dining Chair