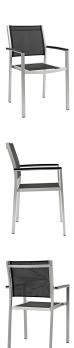

## Description

Enjoy your patio or backyard leisure time with the strong and durable Shore Outdoor Patio Dining Furniture Set. Made with an anodized brushed aluminum frame and non-marking black plastic foot caps, Shore Outdoor Dining set features tone-on-tone grays with wood accents on the paneling for a chic and minimalist look. The Shore Patio Dining collection complements your casual gatherings with a look and functionality that you can rely on. Set Includes: One - Shore Dining Table Six - Shore Dining Chair

## **Additional Information**

| SKU        | SMODC13720                                                                                                                                                                                                                                                                                                                                                                                                                                                                           |
|------------|--------------------------------------------------------------------------------------------------------------------------------------------------------------------------------------------------------------------------------------------------------------------------------------------------------------------------------------------------------------------------------------------------------------------------------------------------------------------------------------|
| Dimensions | Overall Dining Table Dimensions: 71"L x 35.5"W x 30"H Underside of the Table: 28"H Thickness of Table Top: 1/2 - 2.5"H Base Dimensions: 71"L x 35.5"W Legs Width: 35.5"W Overall Dining Chair Dimensions: 21.5"L x 22"W x 35"H Seat Dimensions: 15.5"L x 17 - 18"H Armrest Height: 25 - 25.5"H Backrest Dimensions: 17.5"H Armrest Dimensions: 18"L x 1"W x 7.5"H Base Dimensions: 15.5"W Plastic Wood Arm Pad: 18"L x 1"W x 1/2"H Overall Product Dimensions: 115"L x 79.5"W x 35"H |