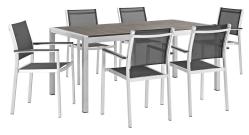

## **Shore 7 Piece Outdoor Patio Aluminum Dining Set**

\$2,706.00

## Description

Enjoy your patio or backyard leisure time with the strong and durable Shore Outdoor Patio Dining Furniture Set. Made with an anodized brushed aluminum frame and non-marking black plastic foot caps, Shore Outdoor Dining set features tone-on-tone grays with wood accents on the paneling for a chic and minimalist look. The Shore Patio Dining collection complements your casual gatherings with a look and functionality that you can rely on. Set Includes: One - Shore Dining Table Six - Shore Dining Chair