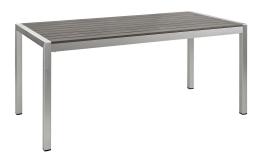

## Description

Enjoy your patio or backyard leisure time with the strong and durable Shore Outdoor Patio Dining Furniture Set. Made with an anodized brushed aluminum frame and non-marking black plastic foot caps, Shore Outdoor Dining set features tone-on-tone grays with wood accents on the paneling for a chic and minimalist look. The Shore Patio Dining collection complements your casual gatherings with a look and functionality that you can rely on. Set Includes: One - Shore Dining Table Six - Shore Dining Chair

## **Additional Information**

| SKU        | SMODC13720                                                                                                                                                                                                                                                                                                                                                                                                                                                                           |
|------------|--------------------------------------------------------------------------------------------------------------------------------------------------------------------------------------------------------------------------------------------------------------------------------------------------------------------------------------------------------------------------------------------------------------------------------------------------------------------------------------|
| Dimensions | Overall Dining Table Dimensions: 71"L x 35.5"W x 30"H Underside of the Table: 28"H Thickness of Table Top: 1/2 - 2.5"H Base Dimensions: 71"L x 35.5"W Legs Width: 35.5"W Overall Dining Chair Dimensions: 21.5"L x 22"W x 35"H Seat Dimensions: 15.5"L x 17 - 18"H Armrest Height: 25 - 25.5"H Backrest Dimensions: 17.5"H Armrest Dimensions: 18"L x 1"W x 7.5"H Base Dimensions: 15.5"W Plastic Wood Arm Pad: 18"L x 1"W x 1/2"H Overall Product Dimensions: 115"L x 79.5"W x 35"H |