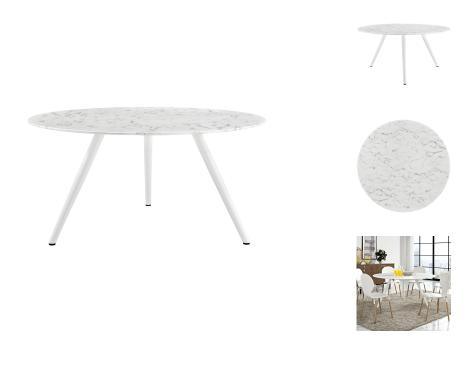

## Saarinen Tulip 60" Round Artificial Marble Dining Table With Tripod Base

\$1,416.00

## Description

Reflecting a seamless organic shape and timeless form, the Lippa dining table has become a symbol of modernism for over the past 60 years. Before its release, homes were filled with clunky remnants of an industrial age long gone by. But in order to advance into the new world, homes first had to transition from the traditional square table, into a piece that connoted progress. The base and dimensions are true to the original specifications, while the tables circular artificial marble top and metal legs are carefully lacquered with a scratch and

## **Additional Information**

| SKU        | SMODC13727                                                                                                                        |
|------------|-----------------------------------------------------------------------------------------------------------------------------------|
| Dimensions | Overall Product Dimensions: 60"L x 60"W x 29.5"H Floor to underside of table: 28"H Table top thickness: 1.5"H Width of legs: 51"W |