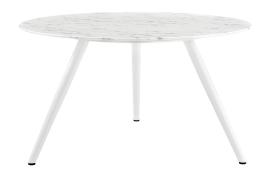

## Saarinen Tulip 54" Round Artificial Marble Dining Table With Tripod Base

\$1.314.00

## Description

Reflecting a seamless organic shape and timeless form, the Lippa dining table has become a symbol of modernism for over the past 60 years. Before its release, homes were filled with clunky remnants of an industrial age long gone by. But in order to advance into the new world, homes first had to transition from the traditional square table, into a piece that connoted progress. The base and dimensions are true to the original specifications, while the tables circular artificial marble top and metal legs are carefully lacquered with a scratch and

## **Additional Information**

| SKU        | SMODC13726                                                                                                                        |
|------------|-----------------------------------------------------------------------------------------------------------------------------------|
| Dimensions | Overall Product Dimensions: 54"L x 54"W x 29.5"H Floor to underside of table: 28"H Table top thickness: 1.5"H Width of legs: 51"W |