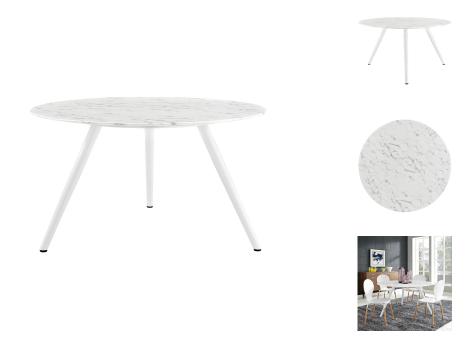

## Saarinen Tulip 54" Round Artificial Marble Dining Table With Tripod Base

\$1.314.00

## Description

Reflecting a seamless organic shape and timeless form, the Lippa dining table has become a symbol of modernism for over the past 60 years. Before its release, homes were filled with clunky remnants of an industrial age long gone by. But in order to advance into the new world, homes first had to transition from the traditional square table, into a piece that connoted progress. The base and dimensions are true to the original specifications, while the tables circular artificial marble top and metal legs are carefully lacquered with a scratch and

## **Additional Information**

| SKU        | SMODC13726                                                                                                                        |
|------------|-----------------------------------------------------------------------------------------------------------------------------------|
| Dimensions | Overall Product Dimensions: 54"L x 54"W x 29.5"H Floor to underside of table: 28"H Table top thickness: 1.5"H Width of legs: 51"W |