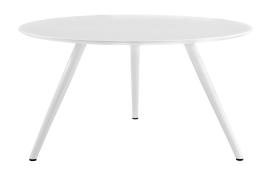

## Saarinen Tulip 54" Round Wood Top Dining Table With Tripod Base

\$1,126.00

## Description

Achieve the perfect completion of time and grace with the classic Lippa Table. Reflect seamlessly as organic shapes and a slender stem-like pedestal glide you to the perfect vantage point. Elevate your surroundings beyond the sharp four-cornered traditional table as you blend divergent perspectives into one centrifugal force par excellence. Set Includes: One – 54" Lippa Dining Table With Wood Top

## Additional Information

| SKU        | SMODC13724                                                                                                                        |
|------------|-----------------------------------------------------------------------------------------------------------------------------------|
| Dimensions | Overall Product Dimensions: 54"L x 54"W x 29.5"H Floor to Underside of Table: 28"H Table Top Thickness: 1.5"H Width of Base: 51"W |