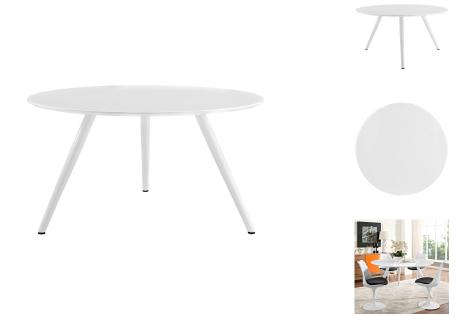

## Saarinen Tulip 54" Round Wood Top Dining Table With Tripod Base

\$1,126.00

## Description

Achieve the perfect completion of time and grace with the classic Lippa Table. Reflect seamlessly as organic shapes and a slender stem-like pedestal glide you to the perfect vantage point. Elevate your surroundings beyond the sharp four-cornered traditional table as you blend divergent perspectives into one centrifugal force par excellence. Set Includes: One – 54" Lippa Dining Table With Wood Top

## Additional Information

| SKU        | SMODC13724                                                                                                                        |
|------------|-----------------------------------------------------------------------------------------------------------------------------------|
| Dimensions | Overall Product Dimensions: 54"L x 54"W x 29.5"H Floor to Underside of Table: 28"H Table Top Thickness: 1.5"H Width of Base: 51"W |