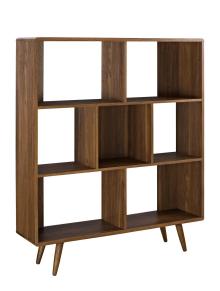

## **Transmit Bookcase**

\$341.00

## Description

Challenge uniformity with Transmit. Made of particleboard covered in smooth walnut grain laminate, this three-tiered bookcase comes supported by four splayed dowel legs and features offset shelf dividers for a modern aesthetic. A sturdy bookcase with a mid-century aesthetic and open linear design, Transmit converts an any empty corner of the living room, hallway or entryway, into an area perfect for displaying reading materials, photos, accent pieces and collectibles. Set Includes: One - Realm Bookcase