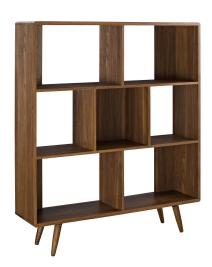

## **Transmit Bookcase**

\$341.00

## Description

Challenge uniformity with Transmit. Made of particleboard covered in smooth walnut grain laminate, this three-tiered bookcase comes supported by four splayed dowel legs and features offset shelf dividers for a modern aesthetic. A sturdy bookcase with a mid-century aesthetic and open linear design, Transmit converts an any empty corner of the living room, hallway or entryway, into an area perfect for displaying reading materials, photos, accent pieces and collectibles. Set Includes: One - Realm Bookcase