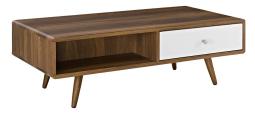

## **Transmit Coffee Table**

\$314.00

## Description

Harness the iconic energy of mid-century modern style with the Transmit Coffee Table. Transmit features a full-extension white lacquer drawer with abundant concealed and open storage, durable particleboard with smooth walnut grain laminate and four tapered dowel wood legs. Display and store your magazines, books, pictures, keys, glasses, and favorite beverages on this contemporary coffee table. Set Includes: One - Transmit Coffee Table

## **Additional Information**

| SKU        | SMODC13728                                                                                                                                               |
|------------|----------------------------------------------------------------------------------------------------------------------------------------------------------|
| Dimensions | Overall Product Dimensions: 23"L x 47"W x 15"H<br>Table Top Thickness: 1"H Inner Drawer<br>Dimensions: 23"L x 22.5"W Floor to Underside of<br>Table: 7"H |