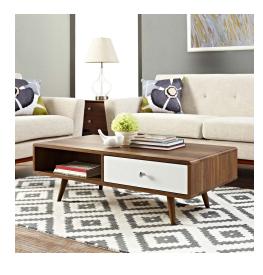

## **Transmit Coffee Table**

\$314.00

## Description

Harness the iconic energy of mid-century modern style with the Transmit Coffee Table. Transmit features a full-extension white lacquer drawer with abundant concealed and open storage, durable particleboard with smooth walnut grain laminate and four tapered dowel wood legs. Display and store your magazines, books, pictures, keys, glasses, and favorite beverages on this contemporary coffee table. Set Includes: One - Transmit Coffee Table