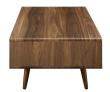

## **Transmit Coffee Table**

\$314.00

## Description

Harness the iconic energy of mid-century modern style with the Transmit Coffee Table. Transmit features a full-extension white lacquer drawer with abundant concealed and open storage, durable particleboard with smooth walnut grain laminate and four tapered dowel wood legs. Display and store your magazines, books, pictures, keys, glasses, and favorite beverages on this contemporary coffee table. Set Includes: One - Transmit Coffee Table