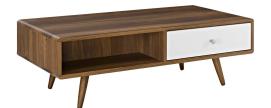

## **Transmit Coffee Table**

\$314.00

## Description

Harness the iconic energy of mid-century modern style with the Transmit Coffee Table. Transmit features a full-extension white lacquer drawer with abundant concealed and open storage, durable particleboard with smooth walnut grain laminate and four tapered dowel wood legs. Display and store your magazines, books, pictures, keys, glasses, and favorite beverages on this contemporary coffee table. Set Includes: One - Transmit Coffee Table