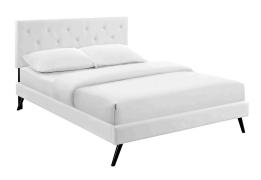

## **Tarah Full Vinyl Platform Bed With Round Splayed Legs**

\$412.00

## Description

Accelerate your bedroom decor with the Tarah Platform Bed. Made with a solid wood frame upholstered in vinyl, Tarah features tapered wood legs, plastic foot glides, stylish headboard, and ten sturdy wood slats with a centered supporting bar and two support legs for enhanced stability. Due to the wooden slat support system, the use of a box spring is unnecessary. Tarah supports memory foam mattresses such as our Aveline series. Perfect for mid-century modern, eclectic and contemporary bedrooms. Mattress not included. Assembly Required. Set Includes: One - Loryn Full Bed Frame with Round Tapered Legs One - Terisa Full Headboard