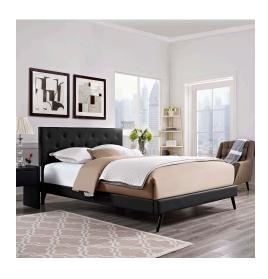

## Description

Accelerate your bedroom decor with the Tarah Platform Bed. Made with a solid wood frame upholstered in vinyl, Tarah features tapered wood legs, plastic foot glides, stylish headboard, and ten sturdy wood slats with a centered supporting bar and two support legs for enhanced stability. Due to the wooden slat support system, the use of a box spring is unnecessary. Tarah supports memory foam mattresses such as our Aveline series. Perfect for mid-century modern, eclectic and contemporary bedrooms. Mattress not included. Assembly Required. Set Includes: One - Loryn Full Bed Frame with Round Tapered Legs One - Terisa Full Headboard