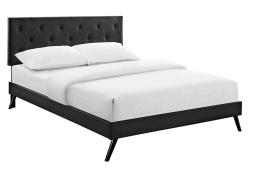

## **Tarah Full Vinyl Platform Bed With Round Splayed Legs**

\$412.00

## Description

Accelerate your bedroom decor with the Tarah Platform Bed. Made with a solid wood frame upholstered in vinyl, Tarah features tapered wood legs, plastic foot glides, stylish headboard, and ten sturdy wood slats with a centered supporting bar and two support legs for enhanced stability. Due to the wooden slat support system, the use of a box spring is unnecessary. Tarah supports memory foam mattresses such as our Aveline series. Perfect for mid-century modern, eclectic and contemporary bedrooms. Mattress not included. Assembly Required. Set Includes: One - Loryn Full Bed Frame with Round Tapered Legs One - Terisa Full Headboard