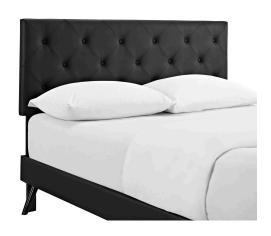

## Description

Accelerate your bedroom decor with the Tarah Platform Bed. Made with a solid wood frame upholstered in vinyl, Tarah features tapered wood legs, plastic foot glides, stylish headboard, and ten sturdy wood slats with a centered supporting bar and two support legs for enhanced stability. Due to the wooden slat support system, the use of a box spring is unnecessary. Tarah supports memory foam mattresses such as our Aveline series. Perfect for mid-century modern, eclectic and contemporary bedrooms. Mattress not included. Assembly Required. Set Includes: One - Loryn Full Bed Frame with Round Tapered Legs One - Terisa Full Headboard