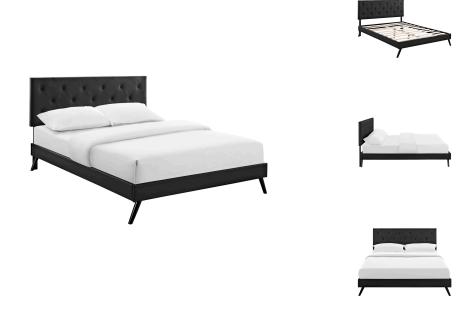

## **Tarah Full Vinyl Platform Bed With Round Splayed Legs**

\$412.00

## Description

Accelerate your bedroom decor with the Tarah Platform Bed. Made with a solid wood frame upholstered in vinyl, Tarah features tapered wood legs, plastic foot glides, stylish headboard, and ten sturdy wood slats with a centered supporting bar and two support legs for enhanced stability. Due to the wooden slat support system, the use of a box spring is unnecessary. Tarah supports memory foam mattresses such as our Aveline series. Perfect for mid-century modern, eclectic and contemporary bedrooms. Mattress not included. Assembly Required. Set Includes: One - Loryn Full Bed Frame with Round Tapered Legs One - Terisa Full Headboard

## **Additional Information**

| SKU        | SMODC17613                                                                                                                                                                                                                                                                                                                           |
|------------|--------------------------------------------------------------------------------------------------------------------------------------------------------------------------------------------------------------------------------------------------------------------------------------------------------------------------------------|
| Dimensions | Overall Product Dimensions: 80.5"L x 57.5"W x 40 - 47.5"H Long Board Dimensions: 76"L x 6"W x 1"H Short Board Dimensions: 75.5"L x 6"W x 2.5"H Overall Headboard Dimensions: 3"L x 57.5"W x 40 - 47.5"H Headboard Dimensions: 3"L x 57.5"W x 22.5"H Floor to Top of Headboard: 40 - 47.5"H Floor to Bottom of Headboard: 17.5 - 25"H |