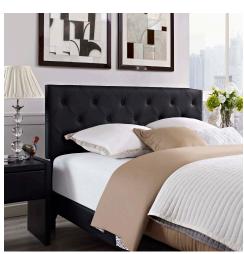

## Description

Accelerate your bedroom decor with the Tarah Platform Bed. Made with a solid wood frame upholstered in vinyl, Tarah features tapered wood legs, plastic foot glides, stylish headboard, and ten sturdy wood slats with a centered supporting bar and two support legs for enhanced stability. Due to the wooden slat support system, the use of a box spring is unnecessary. Tarah supports memory foam mattresses such as our Aveline series. Perfect for mid-century modern, eclectic and contemporary bedrooms. Mattress not included. Assembly Required. Set Includes: One - Loryn Full Bed Frame with Round Tapered Legs One - Terisa Full Headboard