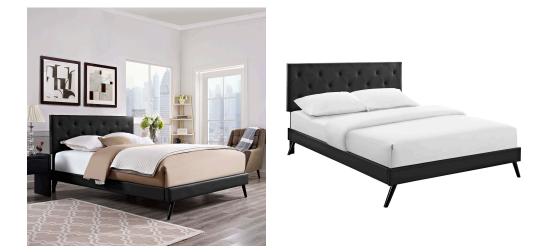

## Description

Accelerate your bedroom decor with the Tarah Platform Bed. Made with a solid wood frame upholstered in vinyl, Tarah features tapered wood legs, plastic foot glides, stylish headboard, and ten sturdy wood slats with a centered supporting bar and two support legs for enhanced stability. Due to the wooden slat support system, the use of a box spring is unnecessary. Tarah supports memory foam mattresses such as our Aveline series. Perfect for mid-century modern, eclectic and contemporary bedrooms. Mattress not included. Assembly Required. Set Includes: One – Loryn Queen Bed Frame with Round Tapered Legs One – Terisa Queen Headboard