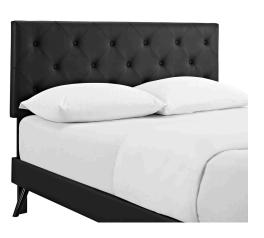

## Description

Accelerate your bedroom decor with the Tarah Platform Bed. Made with a solid wood frame upholstered in vinyl, Tarah features tapered wood legs, plastic foot glides, stylish headboard, and ten sturdy wood slats with a centered supporting bar and two support legs for enhanced stability. Due to the wooden slat support system, the use of a box spring is unnecessary. Tarah supports memory foam mattresses such as our Aveline series. Perfect for mid-century modern, eclectic and contemporary bedrooms. Mattress not included. Assembly Required. Set Includes: One – Loryn Queen Bed Frame with Round Tapered Legs One – Terisa Queen Headboard