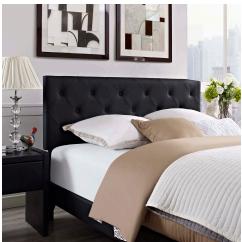

## Description

Accelerate your bedroom decor with the Tarah Platform Bed. Made with a solid wood frame upholstered in vinyl, Tarah features tapered wood legs, plastic foot glides, stylish headboard, and ten sturdy wood slats with a centered supporting bar and two support legs for enhanced stability. Due to the wooden slat support system, the use of a box spring is unnecessary. Tarah supports memory foam mattresses such as our Aveline series. Perfect for mid-century modern, eclectic and contemporary bedrooms. Mattress not included. Assembly Required. Set Includes: One – Loryn Queen Bed Frame with Round Tapered Legs One – Terisa Queen Headboard