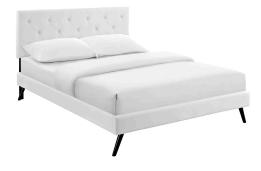

## Description

Accelerate your bedroom decor with the Tarah Platform Bed. Made with a solid wood frame upholstered in vinyl, Tarah features tapered wood legs, plastic foot glides, stylish headboard, and ten sturdy wood slats with a centered supporting bar and two support legs for enhanced stability. Due to the wooden slat support system, the use of a box spring is unnecessary. Tarah supports memory foam mattresses such as our Aveline series. Perfect for mid-century modern, eclectic and contemporary bedrooms. Mattress not included. Assembly Required. Set Includes: One – Loryn Queen Bed Frame with Round Tapered Legs One – Terisa Queen Headboard