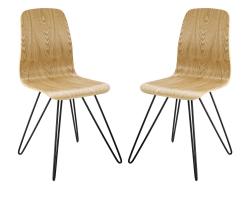

## **Drift Dining Side Chair Set Of 2**

\$325.00

## Description

Slide into flowing conversation with the mid-century styled Drift Dining Side Chair. Enjoy fine dining and good company with a retro vintage dining steel chair featuring hairpin legs, waterfall plywood bentwood seat design, and organic L-shape. Outfitted with matte coated steel legs and non-marking foot caps, update your mid-century or contemporary modern decor with this sturdy and reliable seating choice. Set Includes: Two - Drift Side Chair