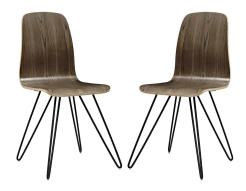

## Description

Slide into flowing conversation with the mid-century styled Drift Dining Side Chair. Enjoy fine dining and good company with a retro vintage dining steel chair featuring hairpin legs, waterfall plywood bentwood seat design, and organic L-shape. Outfitted with matte coated steel legs and non-marking foot caps, update your mid-century or contemporary modern decor with this sturdy and reliable seating choice. Set Includes: Two - Drift Side Chair

## **Additional Information**

| SKU        | SMODC15435                                                                                                                                                                                   |
|------------|----------------------------------------------------------------------------------------------------------------------------------------------------------------------------------------------|
| Dimensions | Overall Side Chair Dimensions: 18"L x 19.5"W x<br>33.5"H Seat Dimensions: 15.5"L x 15.5"W x 17.5"H<br>Backrest Dimensions: 12"W x 15.5"H Overall<br>Product Dimensions: 18"L x 39"W x 33.5"H |