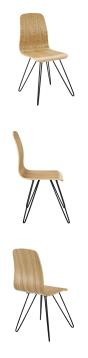

## Description

Slide into flowing conversation with the mid-century styled Drift Dining Side Chair. Enjoy fine dining and good company with a retro vintage dining steel chair featuring hairpin legs, waterfall plywood bentwood seat design, and organic L-shape. Outfitted with matte coated steel legs and non-marking foot caps, update your mid-century or contemporary modern decor with this sturdy and reliable seating choice. Set Includes: Two - Drift Side Chair

## **Additional Information**

| SKU        | SMODC15435                                                                                                                                                                                   |
|------------|----------------------------------------------------------------------------------------------------------------------------------------------------------------------------------------------|
| Dimensions | Overall Side Chair Dimensions: 18"L x 19.5"W x<br>33.5"H Seat Dimensions: 15.5"L x 15.5"W x 17.5"H<br>Backrest Dimensions: 12"W x 15.5"H Overall<br>Product Dimensions: 18"L x 39"W x 33.5"H |