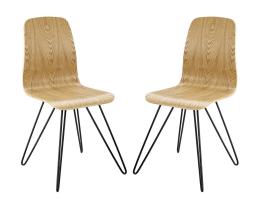

## **Drift Dining Side Chair Set Of 2**

\$325.00

## Description

Slide into flowing conversation with the mid-century styled Drift Dining Side Chair. Enjoy fine dining and good company with a retro vintage dining steel chair featuring hairpin legs, waterfall plywood bentwood seat design, and organic L-shape. Outfitted with matte coated steel legs and non-marking foot caps, update your mid-century or contemporary modern decor with this sturdy and reliable seating choice. Set Includes: Two - Drift Side Chair