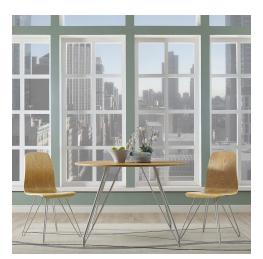

## Description

Slide into flowing conversation with the mid-century styled Drift Dining Side Chair. Enjoy fine dining and good company with a retro vintage dining steel chair featuring hairpin legs, waterfall plywood bentwood seat design, and organic L-shape. Outfitted with matte coated steel legs and non-marking foot caps, update your mid-century or contemporary modern decor with this sturdy and reliable seating choice. Set Includes: Two - Drift Side Chair