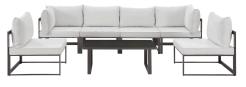

## **Fortuna 7 Piece Outdoor Patio Sectional Sofa Set**

\$3,082.00

## Description

Nestled within close proximity to forests, rivers, valleys, and the Pacific Ocean rests the Fortuna Outdoor Patio Collection. Enjoy the good life with the versatile Fortuna Patio Sectional Sofa Set in an engaging arrangement that makes it easy to enjoy conversations together with friends and family. Made of powder-coated aluminum with all-weather polyester cushions, Fortuna Outdoor Patio Sofa Set appeals to the modern palate without overwhelming the senses. This installment of the Fortuna Outdoor Series is a 7 piece patio sectional sofa furniture set perfect for contemporary patios, backyards, poolside, and other outdoor lounge areas. Set Includes: Four – Center One – Cofee Table Two – Corner