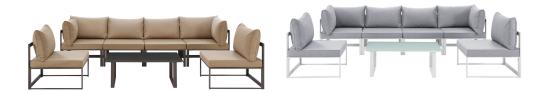

## **Fortuna 7 Piece Outdoor Patio Sectional Sofa Set**

\$3,082.00

## Description

Nestled within close proximity to forests, rivers, valleys, and the Pacific Ocean rests the Fortuna Outdoor Patio Collection. Enjoy the good life with the versatile Fortuna Patio Sectional Sofa Set in an engaging arrangement that makes it easy to enjoy conversations together with friends and family. Made of powder-coated aluminum with all-weather polyester cushions, Fortuna Outdoor Patio Sofa Set appeals to the modern palate without overwhelming the senses. This installment of the Fortuna Outdoor Series is a 7 piece patio sectional sofa furniture set perfect for contemporary patios, backyards, poolside, and other outdoor lounge areas. Set Includes: Four – Center One – Cofee Table Two – Corner