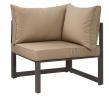

## Description

Nestled within close proximity to forests, rivers, valleys, and the Pacific Ocean rests the Fortuna Outdoor Patio Collection. Enjoy the good life with the versatile Fortuna Patio Sectional Sofa Set in an engaging arrangement that makes it easy to enjoy conversations together with friends and family. Made of powder-coated aluminum with all-weather polyester cushions, Fortuna Outdoor Patio Sofa Set appeals to the modern palate without overwhelming the senses. This installment of the Fortuna Outdoor Series is a 7 piece patio sectional sofa furniture set perfect for contemporary patios, backyards, poolside, and other outdoor lounge areas. Set Includes: Four – Center One – Cofee Table Two – Corner