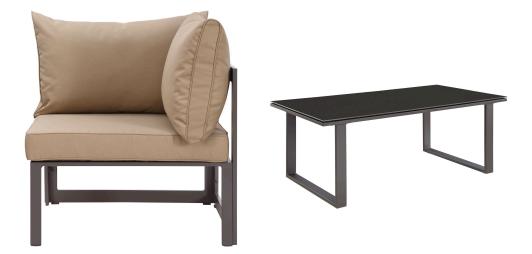

## Description

Nestled within close proximity to forests, rivers, valleys, and the Pacific Ocean rests the Fortuna Outdoor Patio Collection. Enjoy the good life with the versatile Fortuna Patio Sectional Sofa Set in an engaging arrangement that makes it easy to enjoy conversations together with friends and family. Made of powder-coated aluminum with all-weather polyester cushions, Fortuna Outdoor Patio Sofa Set appeals to the modern palate without overwhelming the senses. This installment of the Fortuna Outdoor Series is a 7 piece patio sectional sofa furniture set perfect for contemporary patios, backyards, poolside, and other outdoor lounge areas. Set Includes: Four – Center One – Cofee Table Two – Corner

## Additional Information

| SKU        | SMODC11863                                                                                                                                                                                                                                                                                                                                                                                                                                                                                                         |
|------------|--------------------------------------------------------------------------------------------------------------------------------------------------------------------------------------------------------------------------------------------------------------------------------------------------------------------------------------------------------------------------------------------------------------------------------------------------------------------------------------------------------------------|
| Dimensions | Overall Product Dimensions: 60"L x 120"W x<br>32.5"H Overall Corner Dimensions: 30"L x 30"W x<br>32.5"H Overall Center Dimensions: 29"L x 30"W x<br>32.5"H Seat Cushion Dimensions: 29.5"L x<br>29.5"W x 4"H Back Cushion Dimension: 29.5"L x<br>3"W Frame Dimension: 1.5"L x 1/2"W Backrest<br>Frame Dimension: 2"L x 1/2"W Overall Coffee<br>Table Dimensions: 23.5"L x 43.5"W x 16.5"H<br>Glass Dimensions: 23.5"L x 43.5"W x 1/5"H<br>Space Between Legs: 22"L x 37.5"W Floor to<br>Underside of Table: 15.5"H |