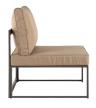

## Description

Nestled within close proximity to forests, rivers, valleys, and the Pacific Ocean rests the Fortuna Outdoor Patio Collection. Enjoy the good life with the versatile Fortuna Patio Sectional Sofa Set in an engaging arrangement that makes it easy to enjoy conversations together with friends and family. Made of powder-coated aluminum with all-weather polyester cushions, Fortuna Outdoor Patio Sofa Set appeals to the modern palate without overwhelming the senses. This installment of the Fortuna Outdoor Series is a 7 piece patio sectional sofa furniture set perfect for contemporary patios, backyards, poolside, and other outdoor lounge areas. Set Includes: Four – Center One – Cofee Table Two – Corner