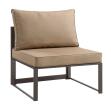

## Description

Nestled within close proximity to forests, rivers, valleys, and the Pacific Ocean rests the Fortuna Outdoor Patio Collection. Enjoy the good life with the versatile Fortuna Patio Sectional Sofa Set in an engaging arrangement that makes it easy to enjoy conversations together with friends and family. Made of powder-coated aluminum with all-weather polyester cushions, Fortuna Outdoor Patio Sofa Set appeals to the modern palate without overwhelming the senses. This installment of the Fortuna Outdoor Series is a 7 piece patio sectional sofa furniture set perfect for contemporary patios, backyards, poolside, and other outdoor lounge areas. Set Includes: Four – Center One – Cofee Table Two – Corner