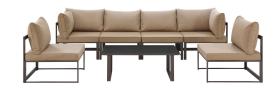

## **Fortuna 7 Piece Outdoor Patio Sectional Sofa Set**

\$3,082.00

## Description

Nestled within close proximity to forests, rivers, valleys, and the Pacific Ocean rests the Fortuna Outdoor Patio Collection. Enjoy the good life with the versatile Fortuna Patio Sectional Sofa Set in an engaging arrangement that makes it easy to enjoy conversations together with friends and family. Made of powder-coated aluminum with all-weather polyester cushions, Fortuna Outdoor Patio Sofa Set appeals to the modern palate without overwhelming the senses. This installment of the Fortuna Outdoor Series is a 7 piece patio sectional sofa furniture set perfect for contemporary patios, backyards, poolside, and other outdoor lounge areas. Set Includes: Four – Center One – Cofee Table Two – Corner