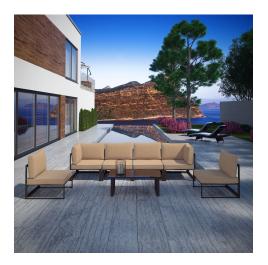

## **Fortuna 7 Piece Outdoor Patio Sectional Sofa Set**

\$3,082.00

## Description

Nestled within close proximity to forests, rivers, valleys, and the Pacific Ocean rests the Fortuna Outdoor Patio Collection. Enjoy the good life with the versatile Fortuna Patio Sectional Sofa Set in an engaging arrangement that makes it easy to enjoy conversations together with friends and family. Made of powder-coated aluminum with all-weather polyester cushions, Fortuna Outdoor Patio Sofa Set appeals to the modern palate without overwhelming the senses. This installment of the Fortuna Outdoor Series is a 7 piece patio sectional sofa furniture set perfect for contemporary patios, backyards, poolside, and other outdoor lounge areas. Set Includes: Four – Center One – Cofee Table Two – Corner