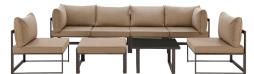

## Fortuna 8 Piece Outdoor Patio Sectional Sofa Set

\$3,415.00

## Description

Nestled within close proximity to forests, rivers, valleys, and the Pacific Ocean rests the Fortuna Outdoor Patio Collection. Enjoy the good life with the versatile Fortuna Patio Sectional Sofa Set in an engaging arrangement that makes it easy to enjoy conversations together with friends and family. Made of powder-coated aluminum with all-weather polyester cushions, Fortuna Outdoor Patio Sofa Set appeals to the modern palate without overwhelming the senses. This installment of the Fortuna Outdoor Series is a 9 piece patio sectional sofa furniture set perfect for contemporary patios, backyards, poolside, and other outdoor lounge areas. Set Includes: Four - Center One - Ottoman One - Side Table Two - Corner