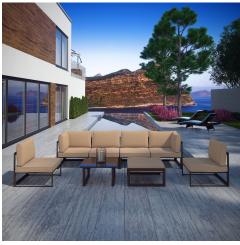

## Fortuna 8 Piece Outdoor Patio Sectional Sofa Set

\$3,415.00

## Description

Nestled within close proximity to forests, rivers, valleys, and the Pacific Ocean rests the Fortuna Outdoor Patio Collection. Enjoy the good life with the versatile Fortuna Patio Sectional Sofa Set in an engaging arrangement that makes it easy to enjoy conversations together with friends and family. Made of powder-coated aluminum with all-weather polyester cushions, Fortuna Outdoor Patio Sofa Set appeals to the modern palate without overwhelming the senses. This installment of the Fortuna Outdoor Series is a 9 piece patio sectional sofa furniture set perfect for contemporary patios, backyards, poolside, and other outdoor lounge areas. Set Includes: Four - Center One - Ottoman One - Side Table Two - Corner