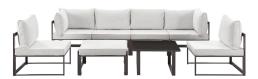

## Fortuna 8 Piece Outdoor Patio Sectional Sofa Set

\$3,415.00

## Description

Nestled within close proximity to forests, rivers, valleys, and the Pacific Ocean rests the Fortuna Outdoor Patio Collection. Enjoy the good life with the versatile Fortuna Patio Sectional Sofa Set in an engaging arrangement that makes it easy to enjoy conversations together with friends and family. Made of powder-coated aluminum with all-weather polyester cushions, Fortuna Outdoor Patio Sofa Set appeals to the modern palate without overwhelming the senses. This installment of the Fortuna Outdoor Series is a 9 piece patio sectional sofa furniture set perfect for contemporary patios, backyards, poolside, and other outdoor lounge areas. Set Includes: Four - Center One - Ottoman One - Side Table Two - Corner