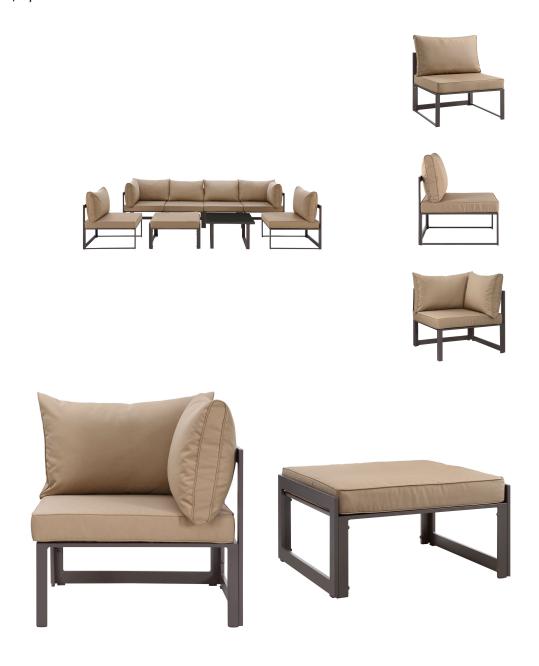

## Fortuna 8 Piece Outdoor Patio Sectional Sofa Set

\$3,415.00

## Description

Nestled within close proximity to forests, rivers, valleys, and the Pacific Ocean rests the Fortuna Outdoor Patio Collection. Enjoy the good life with the versatile Fortuna Patio Sectional Sofa Set in an engaging arrangement that makes it easy to enjoy conversations together with friends and family. Made of powder-coated aluminum with all-weather polyester cushions, Fortuna Outdoor Patio Sofa Set appeals to the modern palate without overwhelming the senses. This installment of the Fortuna Outdoor Series is a 9 piece patio sectional sofa furniture set perfect for contemporary patios, backyards, poolside, and other outdoor lounge areas. Set Includes: Four - Center One - Ottoman One - Side Table Two - Corner

## Additional Information

| SKU        | SMODC11860                                                                                                                                                                                                                                                                                                                                                                                                                                                                                                                                           |
|------------|------------------------------------------------------------------------------------------------------------------------------------------------------------------------------------------------------------------------------------------------------------------------------------------------------------------------------------------------------------------------------------------------------------------------------------------------------------------------------------------------------------------------------------------------------|
| Dimensions | Overall Product Dimensions: 60"L x 180"W x 32.5"H Overall Corner Dimensions: 30"L x 30"W x 32.5"H Overall Center Dimensions: 29"L x 30"W x 32.5"H Seat Cushion Dimensions: 29.5"L x 29.5"W x 4"H Back Cushion Dimension: 29.5"L x 3"W Frame Dimension: 1.5"L x 1/2"W Backrest Frame Dimension: 2"L x 1/2"W Overall Side Table Dimensions: 29.5"L x 29.5"W x 16.5"H Table Top Dimension: 29.5"L x 29.5"W x 1/16"H Table Legs Dimension: 27.5"L x 24"W x 15.5"H Table Legs Thickness: 1/2"L x 2"W Overall Ottoman Dimensions: 30.5"L x 29.5"W x 16.5"H |