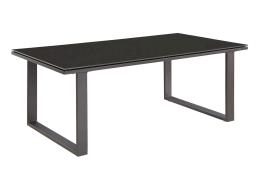

## Description

Nestled within close proximity to forests, rivers, valleys, and the Pacific Ocean rests the Fortuna Outdoor Patio Collection. Enjoy the good life with the versatile Fortuna Patio Sectional Sofa Set in an engaging arrangement that makes it easy to enjoy conversations together with friends and family. Made of powder-coated aluminum with all-weather polyester cushions, Fortuna Outdoor Patio Sofa Set appeals to the modern palate without overwhelming the senses. This installment of the Fortuna Outdoor Series is a 9 piece patio sectional sofa furniture set perfect for contemporary patios, backyards, poolside, and other outdoor lounge areas. Set Includes: Five - Center One - Cofee Table Two - Corner

## Additional Information

| SKU        | SMODC11866                                                                                                                                                                                                                                                                                                                                                                                                                                                                                  |
|------------|---------------------------------------------------------------------------------------------------------------------------------------------------------------------------------------------------------------------------------------------------------------------------------------------------------------------------------------------------------------------------------------------------------------------------------------------------------------------------------------------|
| Dimensions | Overall Product Dimensions: 60"L x 150"W x 32.5"H Overall Corner Dimensions: 30"L x 30"W x 26.5 - 32.5"H Overall Center Dimensions: 29"L x 30"W x 32.5"H Seat Cushion Dimensions: 29.5"L x 29.5"W x 4"H Back Cushion Dimension: 29.5"L x 3"W Frame Dimension: 1.5"L x 1/2"W Backrest Frame Dimension: 2"L x 1/2"W Overall Coffee Table Dimensions: 23.5"L x 43.5"W x 16.5"H Glass Dimensions: 23.5"L x 43.5"W x 1/5"H Space Between Legs: 22"L x 37.5"W Floor to Underside of Table: 15.5"H |