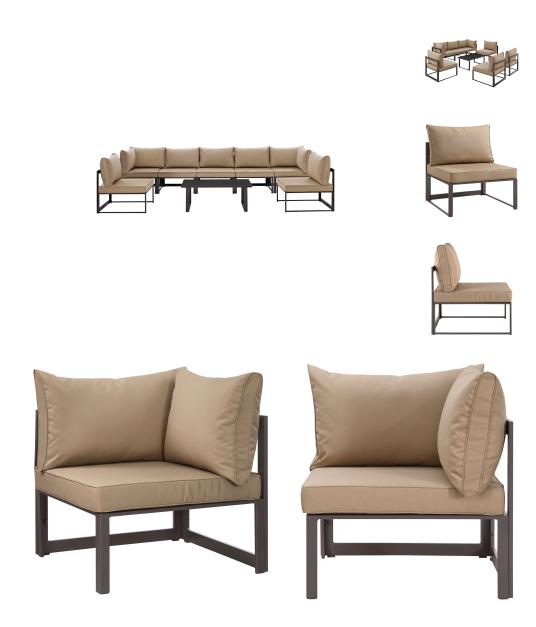

## **Fortuna 8 Piece Outdoor Patio Sectional Sofa Set**

\$3,517.00

## Description

Nestled within close proximity to forests, rivers, valleys, and the Pacific Ocean rests the Fortuna Outdoor Patio Collection. Enjoy the good life with the versatile Fortuna Patio Sectional Sofa Set in an engaging arrangement that makes it easy to enjoy conversations together with friends and family. Made of powder-coated aluminum with all-weather polyester cushions, Fortuna Outdoor Patio Sofa Set appeals to the modern palate without overwhelming the senses. This installment of the Fortuna Outdoor Series is a 9 piece patio sectional sofa furniture set perfect for contemporary patios, backyards, poolside, and other outdoor lounge areas. Set Includes: Five - Center One - Cofee Table Two - Corner

## Additional Information

| SKU        | SMODC11866                                                                                                                                                                                                                                                                                                                                                                                                                                                                                  |
|------------|---------------------------------------------------------------------------------------------------------------------------------------------------------------------------------------------------------------------------------------------------------------------------------------------------------------------------------------------------------------------------------------------------------------------------------------------------------------------------------------------|
| Dimensions | Overall Product Dimensions: 60"L x 150"W x 32.5"H Overall Corner Dimensions: 30"L x 30"W x 26.5 - 32.5"H Overall Center Dimensions: 29"L x 30"W x 32.5"H Seat Cushion Dimensions: 29.5"L x 29.5"W x 4"H Back Cushion Dimension: 29.5"L x 3"W Frame Dimension: 1.5"L x 1/2"W Backrest Frame Dimension: 2"L x 1/2"W Overall Coffee Table Dimensions: 23.5"L x 43.5"W x 16.5"H Glass Dimensions: 23.5"L x 43.5"W x 1/5"H Space Between Legs: 22"L x 37.5"W Floor to Underside of Table: 15.5"H |