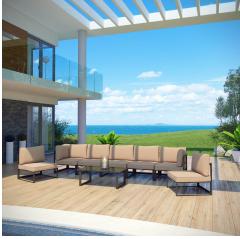

## Description

Nestled within close proximity to forests, rivers, valleys, and the Pacific Ocean rests the Fortuna Outdoor Patio Collection. Enjoy the good life with the versatile Fortuna Patio Sectional Sofa Set in an engaging arrangement that makes it easy to enjoy conversations together with friends and family. Made of powder-coated aluminum with all-weather polyester cushions, Fortuna Outdoor Patio Sofa Set appeals to the modern palate without overwhelming the senses. This installment of the Fortuna Outdoor Series is a 9 piece patio sectional sofa furniture set perfect for contemporary patios, backyards, poolside, and other outdoor lounge areas. Set Includes: Five - Center One - Cofee Table Two - Corner