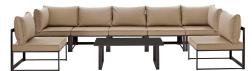

## **Fortuna 8 Piece Outdoor Patio Sectional Sofa Set**

\$3,517.00

## Description

Nestled within close proximity to forests, rivers, valleys, and the Pacific Ocean rests the Fortuna Outdoor Patio Collection. Enjoy the good life with the versatile Fortuna Patio Sectional Sofa Set in an engaging arrangement that makes it easy to enjoy conversations together with friends and family. Made of powder-coated aluminum with all-weather polyester cushions, Fortuna Outdoor Patio Sofa Set appeals to the modern palate without overwhelming the senses. This installment of the Fortuna Outdoor Series is a 9 piece patio sectional sofa furniture set perfect for contemporary patios, backyards, poolside, and other outdoor lounge areas. Set Includes: Five - Center One - Cofee Table Two - Corner