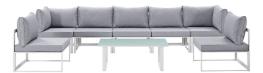

## **Fortuna 8 Piece Outdoor Patio Sectional Sofa Set**

\$3,517.00

## Description

Nestled within close proximity to forests, rivers, valleys, and the Pacific Ocean rests the Fortuna Outdoor Patio Collection. Enjoy the good life with the versatile Fortuna Patio Sectional Sofa Set in an engaging arrangement that makes it easy to enjoy conversations together with friends and family. Made of powder-coated aluminum with all-weather polyester cushions, Fortuna Outdoor Patio Sofa Set appeals to the modern palate without overwhelming the senses. This installment of the Fortuna Outdoor Series is a 9 piece patio sectional sofa furniture set perfect for contemporary patios, backyards, poolside, and other outdoor lounge areas. Set Includes: Five - Center One - Cofee Table Two - Corner