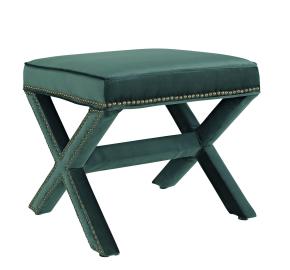

## Description

Add charm to your home or apartment decor with the Rivet Bench. Featuring elegant nailhead trim and surrounded by velvety polyester fabric with dense foam padding, Rivet is a perfectly soft and cozy bench for the chic modern lifestyle. Rivet is available in a variety of engaging colors and is the perfect addition to bed, living, and lounge rooms. Set Includes: One - Rivet Ottoman