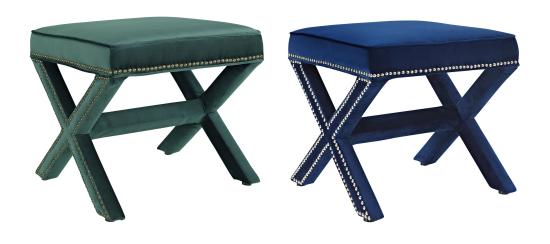

## **Rivet Bench**

\$0.00

## Description

Add charm to your home or apartment decor with the Rivet Bench. Featuring elegant nailhead trim and surrounded by velvety polyester fabric with dense foam padding, Rivet is a perfectly soft and cozy bench for the chic modern lifestyle. Rivet is available in a variety of engaging colors and is the perfect addition to bed, living, and lounge rooms. Set Includes: One - Rivet Ottoman

## **Additional Information**

| SKU        | SMODC13323                                                                 |
|------------|----------------------------------------------------------------------------|
| Dimensions | Overall Product Dimensions: 20"L x 20"W x 19"H<br>Cushion Thickness: 3.5"H |