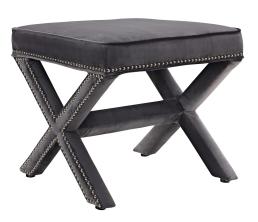

## Description

Add charm to your home or apartment decor with the Rivet Bench. Featuring elegant nailhead trim and surrounded by velvety polyester fabric with dense foam padding, Rivet is a perfectly soft and cozy bench for the chic modern lifestyle. Rivet is available in a variety of engaging colors and is the perfect addition to bed, living, and lounge rooms. Set Includes: One - Rivet Ottoman