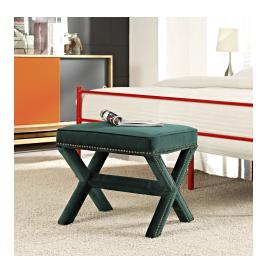

## Description

Add charm to your home or apartment decor with the Rivet Bench. Featuring elegant nailhead trim and surrounded by velvety polyester fabric with dense foam padding, Rivet is a perfectly soft and cozy bench for the chic modern lifestyle. Rivet is available in a variety of engaging colors and is the perfect addition to bed, living, and lounge rooms. Set Includes: One - Rivet Ottoman