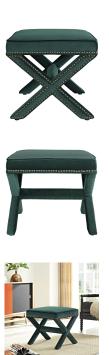

## Description

Add charm to your home or apartment decor with the Rivet Bench. Featuring elegant nailhead trim and surrounded by velvety polyester fabric with dense foam padding, Rivet is a perfectly soft and cozy bench for the chic modern lifestyle. Rivet is available in a variety of engaging colors and is the perfect addition to bed, living, and lounge rooms. Set Includes: One - Rivet Ottoman