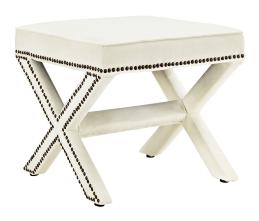

## **Rivet Bench**

\$0.00

## Description

Add charm to your home or apartment decor with the Rivet Bench. Featuring elegant nailhead trim and surrounded by velvety polyester fabric with dense foam padding, Rivet is a perfectly soft and cozy bench for the chic modern lifestyle. Rivet is available in a variety of engaging colors and is the perfect addition to bed, living, and lounge rooms. Set Includes: One - Rivet Ottoman

## **Additional Information**

| SKU        | SMODC13323                                                                 |
|------------|----------------------------------------------------------------------------|
| Dimensions | Overall Product Dimensions: 20"L x 20"W x 19"H<br>Cushion Thickness: 3.5"H |