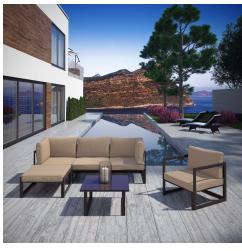

## Fortuna 6 Piece Outdoor Patio Sectional Sofa Set

\$2,634.00

## Description

Nestled within close proximity to forests, rivers, valleys, and the Pacific Ocean rests the Fortuna Outdoor Patio Collection. Enjoy the good life with the versatile Fortuna Patio Sectional Sofa Set in an engaging arrangement that makes it easy to enjoy conversations together with friends and family. Made of powder-coated aluminum with all-weather polyester cushions, Fortuna Outdoor Patio Sofa Set appeals to the modern palate without overwhelming the senses. This installment of the Fortuna Outdoor Series is a 9 piece patio sectional sofa furniture set perfect for contemporary patios, backyards, poolside, and other outdoor lounge areas. Set Includes: One - Center One - Ottoman One - Side Table One - Single Sofa Two - Corner