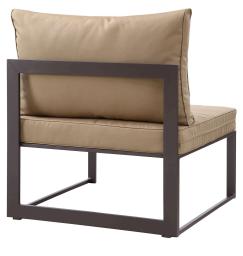

## Description

Nestled within close proximity to forests, rivers, valleys, and the Pacific Ocean rests the Fortuna Outdoor Patio Collection. Enjoy the good life with the versatile Fortuna Patio Sectional Sofa Set in an engaging arrangement that makes it easy to enjoy conversations together with friends and family. Made of powder-coated aluminum with all-weather polyester cushions, Fortuna Outdoor Patio Sofa Set appeals to the modern palate without overwhelming the senses. This installment of the Fortuna Outdoor Series is a 9 piece patio sectional sofa furniture set perfect for contemporary patios, backyards, poolside, and other outdoor lounge areas. Set Includes: One - Center One - Ottoman One - Side Table One - Single Sofa Two - Corner

## Additional Information

| SKU        | SMODC11869                                                                                                                                                                                                                                                                                                                                                                                                                                                                                                                                                                                                                                                                                                            |
|------------|-----------------------------------------------------------------------------------------------------------------------------------------------------------------------------------------------------------------------------------------------------------------------------------------------------------------------------------------------------------------------------------------------------------------------------------------------------------------------------------------------------------------------------------------------------------------------------------------------------------------------------------------------------------------------------------------------------------------------|
| Dimensions | Overall Product Dimensions: 60"L x 120"W x 32.5"H Overall Corner Dimensions: 30"L x 30"W x 26.5 - 32.5"H Overall Center Dimensions: 29"L x 30"W x 32.5"H Seat Cushion Dimensions: 29.5"L x 29.5"W x 4"H Back Cushion Dimension: 29.5"L x 3"W Frame Dimension: 1.5"L x 1/2"W Backrest Frame Dimension: 2"L x 1/2"W Overall Single Sofa Dimensions: 30.5"L x 30"W x 26 - 32.5"H Seat Cushion Dimensions: 29.5"L x 29.5"W x 4"H Back Cushion: 29.5"L x 18"H Frame: 1.5"L x 1/2"W Overall Side Table Dimensions: 29.5"L x 29.5"W x 16.5"H Table Top Dimension: 29.5"L x 24"W x 15.5"H Table Legs Dimension: 27.5"L x 24"W x 15.5"H Table Legs Thickness: 1/2"L x 2"W Overall Ottoman Dimensions: 30.5"L x 29.5"W x 15.5"H |