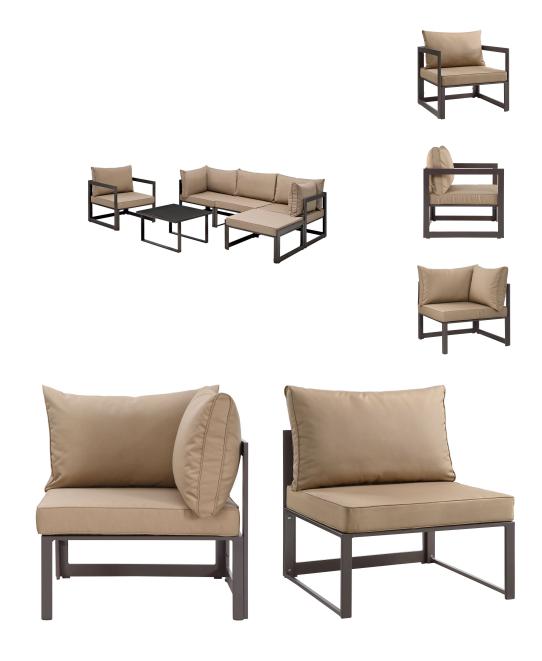

## Fortuna 6 Piece Outdoor Patio Sectional Sofa Set

\$2,634.00

## Description

Nestled within close proximity to forests, rivers, valleys, and the Pacific Ocean rests the Fortuna Outdoor Patio Collection. Enjoy the good life with the versatile Fortuna Patio Sectional Sofa Set in an engaging arrangement that makes it easy to enjoy conversations together with friends and family. Made of powder-coated aluminum with all-weather polyester cushions, Fortuna Outdoor Patio Sofa Set appeals to the modern palate without overwhelming the senses. This installment of the Fortuna Outdoor Series is a 9 piece patio sectional sofa furniture set perfect for contemporary patios, backyards, poolside, and other outdoor lounge areas. Set Includes: One - Center One - Ottoman One - Side Table One - Single Sofa Two - Corner

## Additional Information

| SKU        | SMODC11869                                                                                                                                                                                                                                                                                                                                                                                                                                                                                                                                                                                                                                                                                                            |
|------------|-----------------------------------------------------------------------------------------------------------------------------------------------------------------------------------------------------------------------------------------------------------------------------------------------------------------------------------------------------------------------------------------------------------------------------------------------------------------------------------------------------------------------------------------------------------------------------------------------------------------------------------------------------------------------------------------------------------------------|
| Dimensions | Overall Product Dimensions: 60"L x 120"W x 32.5"H Overall Corner Dimensions: 30"L x 30"W x 26.5 - 32.5"H Overall Center Dimensions: 29"L x 30"W x 32.5"H Seat Cushion Dimensions: 29.5"L x 29.5"W x 4"H Back Cushion Dimension: 29.5"L x 3"W Frame Dimension: 1.5"L x 1/2"W Backrest Frame Dimension: 2"L x 1/2"W Overall Single Sofa Dimensions: 30.5"L x 30"W x 26 - 32.5"H Seat Cushion Dimensions: 29.5"L x 29.5"W x 4"H Back Cushion: 29.5"L x 18"H Frame: 1.5"L x 1/2"W Overall Side Table Dimensions: 29.5"L x 29.5"W x 16.5"H Table Top Dimension: 29.5"L x 24"W x 15.5"H Table Legs Dimension: 27.5"L x 24"W x 15.5"H Table Legs Thickness: 1/2"L x 2"W Overall Ottoman Dimensions: 30.5"L x 29.5"W x 15.5"H |