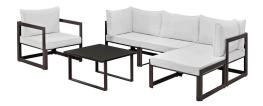

## Fortuna 6 Piece Outdoor Patio Sectional Sofa Set

\$2,634.00

## Description

Nestled within close proximity to forests, rivers, valleys, and the Pacific Ocean rests the Fortuna Outdoor Patio Collection. Enjoy the good life with the versatile Fortuna Patio Sectional Sofa Set in an engaging arrangement that makes it easy to enjoy conversations together with friends and family. Made of powder-coated aluminum with all-weather polyester cushions, Fortuna Outdoor Patio Sofa Set appeals to the modern palate without overwhelming the senses. This installment of the Fortuna Outdoor Series is a 9 piece patio sectional sofa furniture set perfect for contemporary patios, backyards, poolside, and other outdoor lounge areas. Set Includes: One - Center One - Ottoman One - Side Table One - Single Sofa Two - Corner

## Additional Information

| SKU        | SMODC11869                                                                                                                                                                                                                                                                                                                                                                                                                                                                                                                                                                                                                                                                                                            |
|------------|-----------------------------------------------------------------------------------------------------------------------------------------------------------------------------------------------------------------------------------------------------------------------------------------------------------------------------------------------------------------------------------------------------------------------------------------------------------------------------------------------------------------------------------------------------------------------------------------------------------------------------------------------------------------------------------------------------------------------|
| Dimensions | Overall Product Dimensions: 60"L x 120"W x 32.5"H Overall Corner Dimensions: 30"L x 30"W x 26.5 - 32.5"H Overall Center Dimensions: 29"L x 30"W x 32.5"H Seat Cushion Dimensions: 29.5"L x 29.5"W x 4"H Back Cushion Dimension: 29.5"L x 3"W Frame Dimension: 1.5"L x 1/2"W Backrest Frame Dimension: 2"L x 1/2"W Overall Single Sofa Dimensions: 30.5"L x 30"W x 26 - 32.5"H Seat Cushion Dimensions: 29.5"L x 29.5"W x 4"H Back Cushion: 29.5"L x 18"H Frame: 1.5"L x 1/2"W Overall Side Table Dimensions: 29.5"L x 29.5"W x 16.5"H Table Top Dimension: 29.5"L x 24"W x 15.5"H Table Legs Dimension: 27.5"L x 24"W x 15.5"H Table Legs Thickness: 1/2"L x 2"W Overall Ottoman Dimensions: 30.5"L x 29.5"W x 15.5"H |