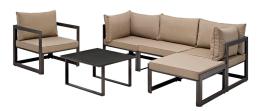

## Fortuna 6 Piece Outdoor Patio Sectional Sofa Set

\$2,634.00

## Description

Nestled within close proximity to forests, rivers, valleys, and the Pacific Ocean rests the Fortuna Outdoor Patio Collection. Enjoy the good life with the versatile Fortuna Patio Sectional Sofa Set in an engaging arrangement that makes it easy to enjoy conversations together with friends and family. Made of powder-coated aluminum with all-weather polyester cushions, Fortuna Outdoor Patio Sofa Set appeals to the modern palate without overwhelming the senses. This installment of the Fortuna Outdoor Series is a 9 piece patio sectional sofa furniture set perfect for contemporary patios, backyards, poolside, and other outdoor lounge areas. Set Includes: One - Center One - Ottoman One - Side Table One - Single Sofa Two - Corner

## Additional Information

| SKU        | SMODC11869                                                                                                                                                                                                                                                                                                                                                                                                                                                                                                                                                                                                                                                                                                            |
|------------|-----------------------------------------------------------------------------------------------------------------------------------------------------------------------------------------------------------------------------------------------------------------------------------------------------------------------------------------------------------------------------------------------------------------------------------------------------------------------------------------------------------------------------------------------------------------------------------------------------------------------------------------------------------------------------------------------------------------------|
| Dimensions | Overall Product Dimensions: 60"L x 120"W x 32.5"H Overall Corner Dimensions: 30"L x 30"W x 26.5 - 32.5"H Overall Center Dimensions: 29"L x 30"W x 32.5"H Seat Cushion Dimensions: 29.5"L x 29.5"W x 4"H Back Cushion Dimension: 29.5"L x 3"W Frame Dimension: 1.5"L x 1/2"W Backrest Frame Dimension: 2"L x 1/2"W Overall Single Sofa Dimensions: 30.5"L x 30"W x 26 - 32.5"H Seat Cushion Dimensions: 29.5"L x 29.5"W x 4"H Back Cushion: 29.5"L x 18"H Frame: 1.5"L x 1/2"W Overall Side Table Dimensions: 29.5"L x 29.5"W x 16.5"H Table Top Dimension: 29.5"L x 24"W x 15.5"H Table Legs Dimension: 27.5"L x 24"W x 15.5"H Table Legs Thickness: 1/2"L x 2"W Overall Ottoman Dimensions: 30.5"L x 29.5"W x 15.5"H |