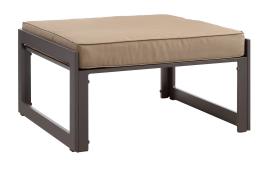

## Description

Nestled within close proximity to forests, rivers, valleys, and the Pacific Ocean rests the Fortuna Outdoor Patio Collection. Enjoy the good life with the versatile Fortuna Patio Sectional Sofa Set in an engaging arrangement that makes it easy to enjoy conversations together with friends and family. Made of powder-coated aluminum with all-weather polyester cushions, Fortuna Outdoor Patio Sofa Set appeals to the modern palate without overwhelming the senses. This installment of the Fortuna Outdoor Series is a 9 piece patio sectional sofa furniture set perfect for contemporary patios, backyards, poolside, and other outdoor lounge areas. Set Includes: One - Center One - Ottoman One - Side Table One - Single Sofa Two - Corner

## Additional Information

| SKU        | SMODC11869                                                                                                                                                                                                                                                                                                                                                                                                                                                                                                                                                                                                                                                                                                            |
|------------|-----------------------------------------------------------------------------------------------------------------------------------------------------------------------------------------------------------------------------------------------------------------------------------------------------------------------------------------------------------------------------------------------------------------------------------------------------------------------------------------------------------------------------------------------------------------------------------------------------------------------------------------------------------------------------------------------------------------------|
| Dimensions | Overall Product Dimensions: 60"L x 120"W x 32.5"H Overall Corner Dimensions: 30"L x 30"W x 26.5 - 32.5"H Overall Center Dimensions: 29"L x 30"W x 32.5"H Seat Cushion Dimensions: 29.5"L x 29.5"W x 4"H Back Cushion Dimension: 29.5"L x 3"W Frame Dimension: 1.5"L x 1/2"W Backrest Frame Dimension: 2"L x 1/2"W Overall Single Sofa Dimensions: 30.5"L x 30"W x 26 - 32.5"H Seat Cushion Dimensions: 29.5"L x 29.5"W x 4"H Back Cushion: 29.5"L x 18"H Frame: 1.5"L x 1/2"W Overall Side Table Dimensions: 29.5"L x 29.5"W x 16.5"H Table Top Dimension: 29.5"L x 24"W x 15.5"H Table Legs Dimension: 27.5"L x 24"W x 15.5"H Table Legs Thickness: 1/2"L x 2"W Overall Ottoman Dimensions: 30.5"L x 29.5"W x 15.5"H |