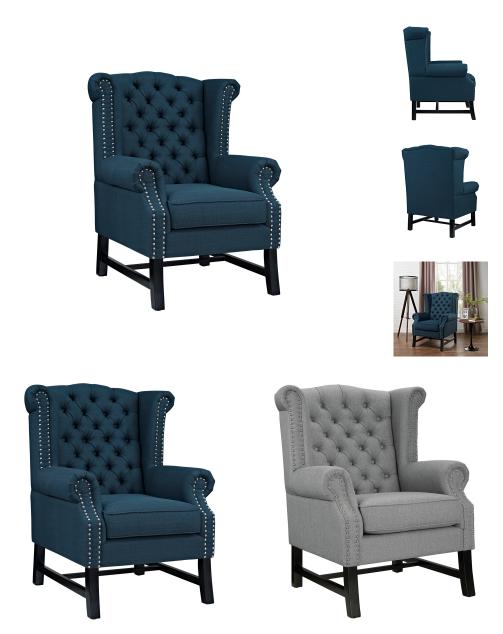

## Steer Upholstered Fabric Armchair \$934.00

## Description

Enrich your leisure time with the Steer Armchair. Luxuriously tufted buttonswith ornately rolled armrests and back featuring elegant nailhead trim, Steer makes it easy to chart the course through many enjoyable living or lounge room excursions. Exquisitely upholstered in finely upholstered polyester, dense foam padding, and black stained wood legs, Steer works well in vintage, rustic, cabin, contemporary, global, and other eclectic spaces. Set Includes: One – Steer Armchair

Additional Information

SKU

SMODC12712

Dimensions

Overall Product Dimensions:  $32^{"}L \times 32^{"}W \times 41.5^{"}H$  Seat Dimensions:  $22.5^{"}L \times 18^{"}W \times 18^{"}H$ Armrest Dimensions:  $6^{"}W \times 25.5^{"}H$  Backrest Dimensions:  $23^{"}H$  Armrest Height from Seat:  $7^{"}H$  Cushion Thickness:  $4.5^{"}H$