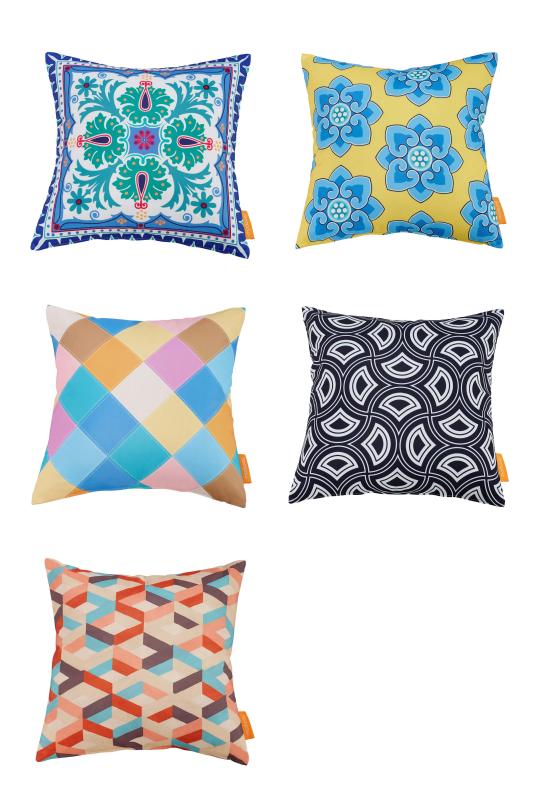

## Description

Skip to a different beat with the Modway Outdoor and Indoor Decor Throw Pillow. Modway Outdoor Throw Pillow compements a variety of decor schemes with a multitude of unique patterns and colors that withstand the elements while delivering a stand-out piece to accent your personality and style. Made of a weather resistant polyester weave, and plush polyester fiber filling, this indoor or outdoor decorative pillow sits comfortably in all your decor venues. Set Includes: One - Modway Pillow