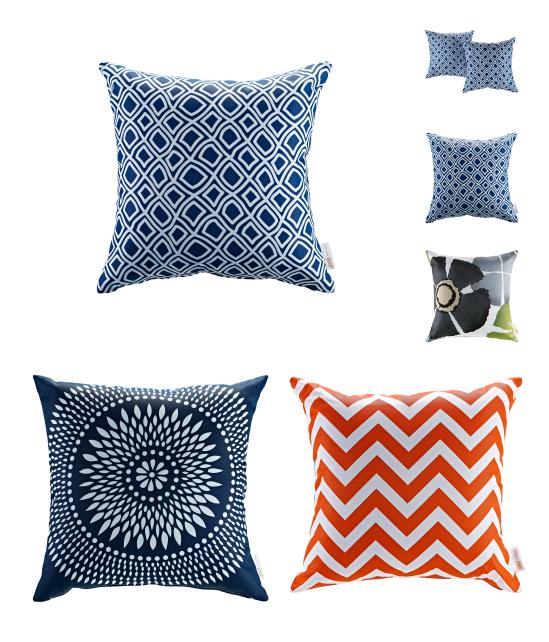

## Description

Skip to a different beat with the Modway Outdoor and Indoor Decor Throw Pillow. Modway Outdoor Throw Pillow compements a variety of decor schemes with a multitude of unique patterns and colors that withstand the elements while delivering a stand-out piece to accent your personality and style. Made of a weather resistant polyester weave, and plush polyester fiber filling, this indoor or outdoor decorative pillow sits comfortably in all your decor venues. Set Includes: One - Modway Pillow