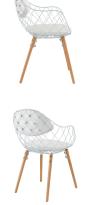

## Description

There comes a time when a person just needs a basket to sit in. Basket conveys that openwire effect to perfection with a minimalist chair that is maximal on style. Suitable for indoor or outdoor use, Basket is made with a powder coated white metal frame and soft vinyl cushion and backrest that provides surprising comfort. Perfect for patios, backyards, kitchens or dining areas, Basket comes fully assembled and is as contemporary as it gets. Set Includes: Four - Basket Dining Armchair