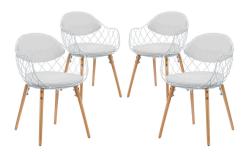

## Description

There comes a time when a person just needs a basket to sit in. Basket conveys that openwire effect to perfection with a minimalist chair that is maximal on style. Suitable for indoor or outdoor use, Basket is made with a powder coated white metal frame and soft vinyl cushion and backrest that provides surprising comfort. Perfect for patios, backyards, kitchens or dining areas, Basket comes fully assembled and is as contemporary as it gets. Set Includes: Four - Basket Dining Armchair