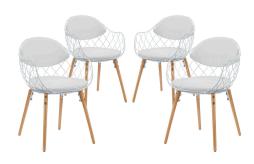

## Description

There comes a time when a person just needs a basket to sit in. Basket conveys that openwire effect to perfection with a minimalist chair that is maximal on style. Suitable for indoor or outdoor use, Basket is made with a powder coated white metal frame and soft vinyl cushion and backrest that provides surprising comfort. Perfect for patios, backyards, kitchens or dining areas, Basket comes fully assembled and is as contemporary as it gets. Set Includes: Four - Basket Dining Armchair