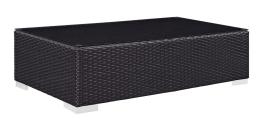

## Description

Gather stages of sensitivity with the Convene Outdoor Sectional series. Made with a synthetic rattan weave and a powder-coated aluminum frame, Convene is a versatile outdoor furniture set that shifts and combines according to the spontaneous needs of the moment. Outfitted with all-weather fabric cushions, leave a positive impression on friends and family while enhancing your patio, backyard, or poolside repast in this series of palpable distinction. This installment of the series is an Outdoor Patio Sectional Sofa Set. Set Includes: One - Convene Outdoor Patio Corner One - Convene Outdoor Patio Fabric Right Arm Chaise Two - Convene Outdoor Patio Armless

## Additional Information

| SKU        | SMODC12800                                                                                                                                                                                                                                                                                                                                                                                                                                                                                                                                      |
|------------|-------------------------------------------------------------------------------------------------------------------------------------------------------------------------------------------------------------------------------------------------------------------------------------------------------------------------------------------------------------------------------------------------------------------------------------------------------------------------------------------------------------------------------------------------|
| Dimensions | Overall Product Dimensions: 120"L x 53"W x 25"H Overall Corner Dimensions: 35.5"L x 35.5"W x 25.5 - 33.5"H Seat Dimensions: 22.5"L x 17.5"H Armrest Height: 25.5"H Cushion Thichkness: 5"H Seat Cushion Dimensions: 28.5"L x 28.5"W x 15.5"H Overall Right Arm Chaise Dimensions: 63"L x 35"W x 25.5 - 33"H Cushion Thickness: 5"H Overall Coffee Table Dimensions: 23.5"L x 43.5"W x 12"H Overall Armless Dimensions: 35"L x 28.5"W x 25.5 - 33"H Seat Cushion Dimensions: 22.5"L x 28.5"W x 17.5"H Backrest Dimensions: 6"L x 28.5"W x 15.5"H |