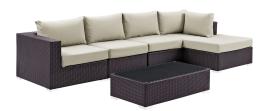

## **Convene 5 Piece Outdoor Patio Sectional Set**

\$3,059.00

## Description

Gather stages of sensitivity with the Convene Outdoor Sectional series. Made with a synthetic rattan weave and a powder-coated aluminum frame, Convene is a versatile outdoor furniture set that shifts and combines according to the spontaneous needs of the moment. Outfitted with all-weather fabric cushions, leave a positive impression on friends and family while enhancing your patio, backyard, or poolside repast in this series of palpable distinction. This installment of the series is an Outdoor Patio Sectional Sofa Set. Set Includes: One - Convene Outdoor Patio Corner One - Convene Outdoor Patio Fabric Right Arm Chaise Two - Convene Outdoor Patio Armless