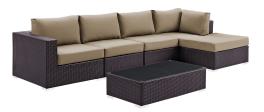

## **Convene 5 Piece Outdoor Patio Sectional Set**

\$3,059.00

## Description

Gather stages of sensitivity with the Convene Outdoor Sectional series. Made with a synthetic rattan weave and a powder-coated aluminum frame, Convene is a versatile outdoor furniture set that shifts and combines according to the spontaneous needs of the moment. Outfitted with all-weather fabric cushions, leave a positive impression on friends and family while enhancing your patio, backyard, or poolside repast in this series of palpable distinction. This installment of the series is an Outdoor Patio Sectional Sofa Set. Set Includes: One - Convene Outdoor Patio Corner One - Convene Outdoor Patio Fabric Right Arm Chaise Two - Convene Outdoor Patio Armless