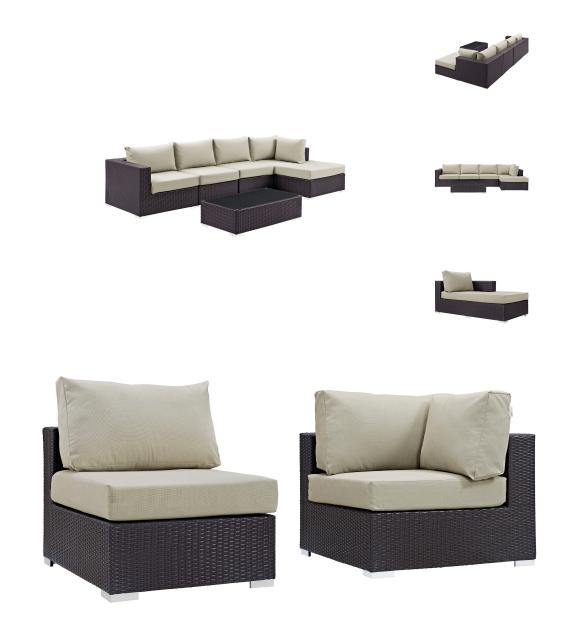

## **Convene 5 Piece Outdoor Patio Sectional Set**

\$3,059.00

## Description

Gather stages of sensitivity with the Convene Outdoor Sectional series. Made with a synthetic rattan weave and a powder-coated aluminum frame, Convene is a versatile outdoor furniture set that shifts and combines according to the spontaneous needs of the moment. Outfitted with all-weather fabric cushions, leave a positive impression on friends and family while enhancing your patio, backyard, or poolside repast in this series of palpable distinction. This installment of the series is an Outdoor Patio Sectional Sofa Set. Set Includes: One - Convene Outdoor Patio Corner One - Convene Outdoor Patio Fabric Right Arm Chaise Two - Convene Outdoor Patio Armless

## Additional Information

| SKU        | SMODC12800                                                                                                                                                                                                                                                                                                                                                                                                                                                                                                                                      |
|------------|-------------------------------------------------------------------------------------------------------------------------------------------------------------------------------------------------------------------------------------------------------------------------------------------------------------------------------------------------------------------------------------------------------------------------------------------------------------------------------------------------------------------------------------------------|
| Dimensions | Overall Product Dimensions: 120"L x 53"W x 25"H Overall Corner Dimensions: 35.5"L x 35.5"W x 25.5 - 33.5"H Seat Dimensions: 22.5"L x 17.5"H Armrest Height: 25.5"H Cushion Thichkness: 5"H Seat Cushion Dimensions: 28.5"L x 28.5"W x 15.5"H Overall Right Arm Chaise Dimensions: 63"L x 35"W x 25.5 - 33"H Cushion Thickness: 5"H Overall Coffee Table Dimensions: 23.5"L x 43.5"W x 12"H Overall Armless Dimensions: 35"L x 28.5"W x 25.5 - 33"H Seat Cushion Dimensions: 22.5"L x 28.5"W x 17.5"H Backrest Dimensions: 6"L x 28.5"W x 15.5"H |