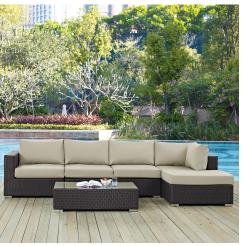

## **Convene 5 Piece Outdoor Patio Sectional Set**

\$3,059.00

## Description

Gather stages of sensitivity with the Convene Outdoor Sectional series. Made with a synthetic rattan weave and a powder-coated aluminum frame, Convene is a versatile outdoor furniture set that shifts and combines according to the spontaneous needs of the moment. Outfitted with all-weather fabric cushions, leave a positive impression on friends and family while enhancing your patio, backyard, or poolside repast in this series of palpable distinction. This installment of the series is an Outdoor Patio Sectional Sofa Set. Set Includes: One - Convene Outdoor Patio Corner One - Convene Outdoor Patio Fabric Right Arm Chaise Two - Convene Outdoor Patio Armless