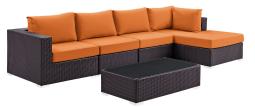

## **Convene 5 Piece Outdoor Patio Sectional Set**

\$3,059.00

## Description

Gather stages of sensitivity with the Convene Outdoor Sectional series. Made with a synthetic rattan weave and a powder-coated aluminum frame, Convene is a versatile outdoor furniture set that shifts and combines according to the spontaneous needs of the moment. Outfitted with all-weather fabric cushions, leave a positive impression on friends and family while enhancing your patio, backyard, or poolside repast in this series of palpable distinction. This installment of the series is an Outdoor Patio Sectional Sofa Set. Set Includes: One - Convene Outdoor Patio Corner One - Convene Outdoor Patio Fabric Right Arm Chaise Two - Convene Outdoor Patio Armless