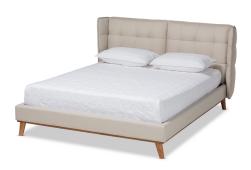

## **Husk v2 bed Patricia Urquiola**

\$2,236.00

#### **Description**

The **Husk bed** v2 designed by Patricia Urquiola is a perfect addition to her innovative range of lounge seating of the same name. Our Husk bed version is an homage to the design of the **Husk bed** and features a headboard with a strong personality that plays on the visual effects of the stitching. It is more economical version of our Husk bed and is Available in Queen or King and stocked in Gray or Beige and is the ideal piece to transform any bedroom. The most striking aspect of the Husk v2 is its cushioned wingback headboard, which provides excellent and cozy back support when sitting in bed. Made in Malaysia, the Gretchen bed is protected by soft fabric and supported by a sturdy, walnut brown finished wood base. This platform bed requires assembly and is fitted with wood slats, eliminating the need for a box spring. The symmetry found in this design creates a unique take on modern comfort.

#### Features:

Constructed from rubberwood, MDF wood , and LVL Walnut brown finish Upholstered in polyester fabric and padded with foam Wingback headboard Biscuit tufted Angled legs Assembly required