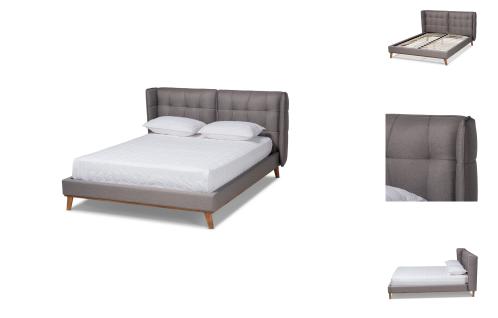

## **Husk v2 bed Patricia Urquiola**

\$2,236.00

#### **Description**

The **Husk bed** v2 designed by Patricia Urquiola is a perfect addition to her innovative range of lounge seating of the same name. Our Husk bed version is an homage to the design of the **Husk bed** and features a headboard with a strong personality that plays on the visual effects of the stitching. It is more economical version of our Husk bed and is Available in Queen or King and stocked in Gray or Beige and is the ideal piece to transform any bedroom. The most striking aspect of the Husk v2 is its cushioned wingback headboard, which provides excellent and cozy back support when sitting in bed. Made in Malaysia, the Gretchen bed is protected by soft fabric and supported by a sturdy, walnut brown finished wood base. This platform bed requires assembly and is fitted with wood slats, eliminating the need for a box spring. The symmetry found in this design creates a unique take on modern comfort.

#### Features:

Constructed from rubberwood, MDF wood , and LVL Walnut brown finish Upholstered in polyester fabric and padded with foam Wingback headboard Biscuit tufted Angled legs Assembly required