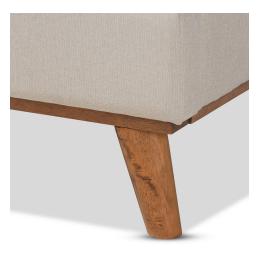

#### Features:

Constructed from rubberwood, MDF wood , and LVL Walnut brown finish Upholstered in polyester fabric and padded with foam Wingback headboard Biscuit tufted Angled legs Assembly required