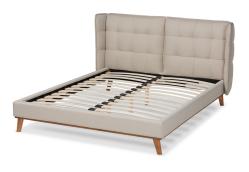

#### **Description**

The **Husk bed** v2 designed by Patricia Urquiola is a perfect addition to her innovative range of lounge seating of the same name. Our Husk bed version is an homage to the design of the **Husk bed** and features a headboard with a strong personality that plays on the visual effects of the stitching. It is more economical version of our Husk bed and is Available in Queen or King and stocked in Gray or Beige and is the ideal piece to transform any bedroom. The most striking aspect of the Husk v2 is its cushioned wingback headboard, which provides excellent and cozy back support when sitting in bed. Made in Malaysia, the Gretchen bed is protected by soft fabric and supported by a sturdy, walnut brown finished wood base. This platform bed requires assembly and is fitted with wood slats, eliminating the need for a box spring. The symmetry found in this design creates a unique take on modern comfort.

#### Features:

Constructed from rubberwood, MDF wood , and LVL Walnut brown finish Upholstered in polyester fabric and padded with foam Wingback headboard Biscuit tufted Angled legs Assembly required

### **Additional Information**

| SKU                  | \$125826-1                                                                                                                                                                                                                                                                                                                                                                                                                                                 |
|----------------------|------------------------------------------------------------------------------------------------------------------------------------------------------------------------------------------------------------------------------------------------------------------------------------------------------------------------------------------------------------------------------------------------------------------------------------------------------------|
| Dimensions           | King Dimensions: 41.9" high x 89.6" wide x 87.2" deep; Headboard: 35" wide x 82.7" long x 5.7" thick; Height from floor to top of slat: 11.8" high; Legs: 5.9" high; Inside dimensions (mattress size): 76" wide x 80" deep; Queen Dimensions: 41.9" high x 72.6" wide x 87.2" deep; Headboard: 35" wide x 65.7" long x 5.7" thick; Height from floor to top of slat: 11.8" high; Legs: 5.9" high; Inside dimensions (mattress size): 60" wide x 80" deep; |
| Inspired by Designer | Patricia Urquiola                                                                                                                                                                                                                                                                                                                                                                                                                                          |
| Туре                 | Reproduction                                                                                                                                                                                                                                                                                                                                                                                                                                               |