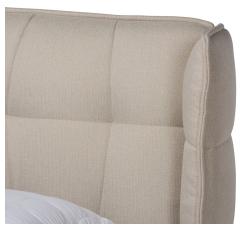

#### **Description**

The **Husk bed** v2 designed by Patricia Urquiola is a perfect addition to her innovative range of lounge seating of the same name. Our Husk bed version is an homage to the design of the **Husk bed** and features a headboard with a strong personality that plays on the visual effects of the stitching. It is more economical version of our Husk bed and is Available in Queen or King and stocked in Gray or Beige and is the ideal piece to transform any bedroom. The most striking aspect of the Husk v2 is its cushioned wingback headboard, which provides excellent and cozy back support when sitting in bed. Made in Malaysia, the Gretchen bed is protected by soft fabric and supported by a sturdy, walnut brown finished wood base. This platform bed requires assembly and is fitted with wood slats, eliminating the need for a box spring. The symmetry found in this design creates a unique take on modern comfort.

#### Features:

Constructed from rubberwood, MDF wood , and LVL Walnut brown finish Upholstered in polyester fabric and padded with foam Wingback headboard Biscuit tufted Angled legs Assembly required