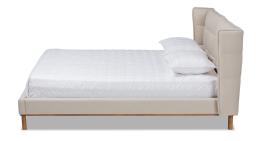

## **Husk v2 bed Patricia Urquiola**

\$2,236.00

#### **Description**

The **Husk bed** v2 designed by Patricia Urquiola is a perfect addition to her innovative range of lounge seating of the same name. Our Husk bed version is an homage to the design of the **Husk bed** and features a headboard with a strong personality that plays on the visual effects of the stitching. It is more economical version of our Husk bed and is Available in Queen or King and stocked in Gray or Beige and is the ideal piece to transform any bedroom. The most striking aspect of the Husk v2 is its cushioned wingback headboard, which provides excellent and cozy back support when sitting in bed. Made in Malaysia, the Gretchen bed is protected by soft fabric and supported by a sturdy, walnut brown finished wood base. This platform bed requires assembly and is fitted with wood slats, eliminating the need for a box spring. The symmetry found in this design creates a unique take on modern comfort.

#### Features:

Constructed from rubberwood, MDF wood , and LVL Walnut brown finish Upholstered in polyester fabric and padded with foam Wingback headboard Biscuit tufted Angled legs Assembly required