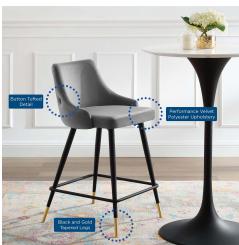

## Description

Revitalize dining room or kitchen decor with the Adorn Performance Velvet Counter Bar Stool. Classic button tufting along the stool's exterior and graceful sweeping lines blend seamlessly into the lush comfort of this counter stool. Covered with soft stain-resistant performance velvet, this upholstered bar stool offers a comfortable place to dine with a dense foam padded seat. Sitting on four black tapered legs with gold foot sleeves, Adorn's vintage modern style and glam deco charm makes this bar stool ideally suited for a counter-height bar table or kitchen island, or even as an accompaniment to a drafting desk in the home office. This modern dining bar stool supports up to 300 lbs. and is complete with non-marking foot caps to protect your flooring. No assembly required. Set Includes: One - Adorn Counter Stool

## **Additional Information**

| SKU               | SMOD183112                                                                                                                                                                                                                                                |
|-------------------|-----------------------------------------------------------------------------------------------------------------------------------------------------------------------------------------------------------------------------------------------------------|
| Color Selection   | Gray                                                                                                                                                                                                                                                      |
| Product Materials | plywood+frame+foam, foam denisty<br>35kg/cm3, 12mmT, 100% polyester, cap metal<br>frame is conical tube Dia32/16mm, 1.2mmT,<br>color sand blast black, 110mmH in gold for<br>bottom of legs, Plastic tube plug in black, Chair<br>Weight Capacity: 300lbs |
| Dimensions        | Overall Product Dimensions: 21"L x 19"W x 36"H<br>Seat Dimensions: 16.5"L x 16.5"W x 25.5"H<br>Backrest Height: 11.5"H Cushion Thichkness:<br>2.5"H Leg Dimensions: 23"H                                                                                  |