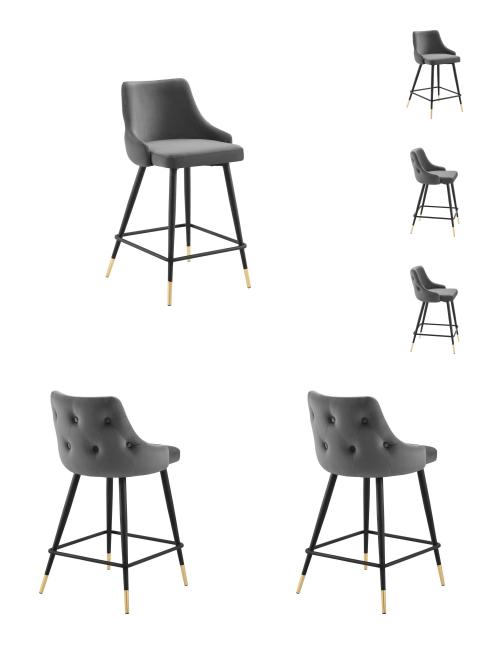

## Description

Revitalize dining room or kitchen decor with the Adorn Performance Velvet Counter Bar Stool. Classic button tufting along the stool's exterior and graceful sweeping lines blend seamlessly into the lush comfort of this counter stool. Covered with soft stain-resistant performance velvet, this upholstered bar stool offers a comfortable place to dine with a dense foam padded seat. Sitting on four black tapered legs with gold foot sleeves, Adorn's vintage modern style and glam deco charm makes this bar stool ideally suited for a counter-height bar table or kitchen island, or even as an accompaniment to a drafting desk in the home office. This modern dining bar stool supports up to 300 lbs. and is complete with non-marking foot caps to protect your flooring. No assembly required. Set Includes: One - Adorn Counter Stool