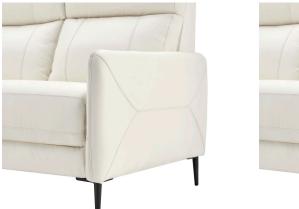

## Description

Bring luxe comfort and rich style to your living room, bedroom sitting area, or office with the Huxley Leather Sofa. With a high back design perfect for long lasting support, this leather sofa abounds in modern charm and practical functionality. Upholstered in comfortable quality leather, this living room sofa is complete with dense foam padding and a no-sag spring support system. The frame of this leather sofa is crafted with solid wood, and it rests on black powder-coated steel legs with non-marking foot pins. Weight Capacity: 900 lbs. Set Includes: One – Huxley Sofa