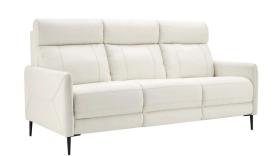

## **Huxley Leather Sofa**

\$4.00

## Description

Bring luxe comfort and rich style to your living room, bedroom sitting area, or office with the Huxley Leather Sofa. With a high back design perfect for long lasting support, this leather sofa abounds in modern charm and practical functionality. Upholstered in comfortable quality leather, this living room sofa is complete with dense foam padding and a no-sag spring support system. The frame of this leather sofa is crafted with solid wood, and it rests on black powder-coated steel legs with non-marking foot pins. Weight Capacity: 900 lbs. Set Includes: One – Huxley Sofa