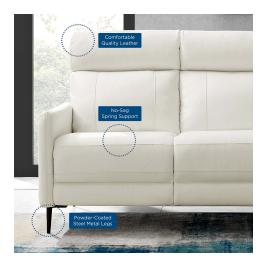

## Description

Bring luxe comfort and rich style to your living room, bedroom sitting area, or office with the Huxley Leather Sofa. With a high back design perfect for long lasting support, this leather sofa abounds in modern charm and practical functionality. Upholstered in comfortable quality leather, this living room sofa is complete with dense foam padding and a no-sag spring support system. The frame of this leather sofa is crafted with solid wood, and it rests on black powder-coated steel legs with non-marking foot pins. Weight Capacity: 900 lbs. Set Includes: One – Huxley Sofa