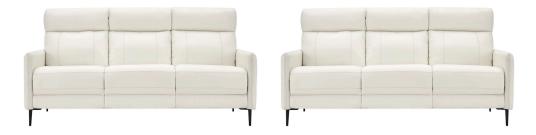

## **Huxley Leather Sofa**

\$4.00

## Description

Bring luxe comfort and rich style to your living room, bedroom sitting area, or office with the Huxley Leather Sofa. With a high back design perfect for long lasting support, this leather sofa abounds in modern charm and practical functionality. Upholstered in comfortable quality leather, this living room sofa is complete with dense foam padding and a no-sag spring support system. The frame of this leather sofa is crafted with solid wood, and it rests on black powder-coated steel legs with non-marking foot pins. Weight Capacity: 900 lbs. Set Includes: One – Huxley Sofa