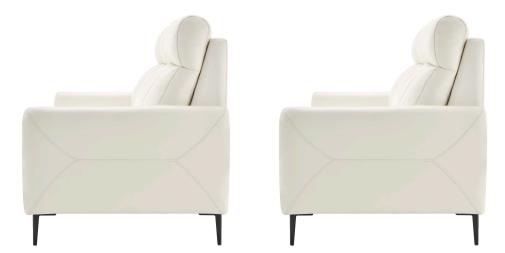

## **Huxley Leather Sofa**

\$4.00

## Description

Bring luxe comfort and rich style to your living room, bedroom sitting area, or office with the Huxley Leather Sofa. With a high back design perfect for long lasting support, this leather sofa abounds in modern charm and practical functionality. Upholstered in comfortable quality leather, this living room sofa is complete with dense foam padding and a no-sag spring support system. The frame of this leather sofa is crafted with solid wood, and it rests on black powder-coated steel legs with non-marking foot pins. Weight Capacity: 900 lbs. Set Includes: One – Huxley Sofa