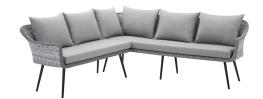

## Endeavor Outdoor Patio Wicker Rattan Sectional Sofa

\$2,169.00

## Description

Gather family and friends to indulge in good weather and a premium lounge experience with the Endeavor Outdoor Patio Collection. Sporting a stylish contemporary modern look, Endeavor features waterproof, black powder-coated aluminum legs, non-marking foot caps, and a designer gray-on-gray tone synthetic rattan weave perfect for upgrading a variety of balcony, garden, backyard, and patio decors. The spacious profile of this sectional sofa and all-weather cushions offer long-lasting comfort when relaxing or entertaining. Sectional Sofa Weight Capacity: 330 lbs. Set Includes: One - Endeavor Wicker Rattan Sectional Sofa