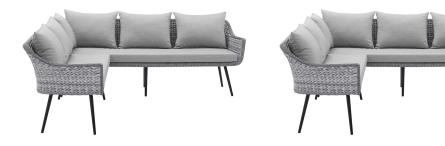

## Endeavor Outdoor Patio Wicker Rattan Sectional Sofa

\$2,169.00

## Description

Gather family and friends to indulge in good weather and a premium lounge experience with the Endeavor Outdoor Patio Collection. Sporting a stylish contemporary modern look, Endeavor features waterproof, black powder-coated aluminum legs, non-marking foot caps, and a designer gray-on-gray tone synthetic rattan weave perfect for upgrading a variety of balcony, garden, backyard, and patio decors. The spacious profile of this sectional sofa and all-weather cushions offer long-lasting comfort when relaxing or entertaining. Sectional Sofa Weight Capacity: 330 lbs. Set Includes: One - Endeavor Wicker Rattan Sectional Sofa

## Additional Information

| SKU               | SMOD183152                                                                                                                                                                                                                                                                                                                           |
|-------------------|--------------------------------------------------------------------------------------------------------------------------------------------------------------------------------------------------------------------------------------------------------------------------------------------------------------------------------------|
| Color Selection   | Gray Gray                                                                                                                                                                                                                                                                                                                            |
| Product Materials | Aluminum, 28kg/m3; 8cmT foam+1cm spray<br>bonded cotton, Weimas fabric, waterproof,<br>Chair Weight Capacity: 150kgs.                                                                                                                                                                                                                |
| Dimensions        | Overall Product Dimensions: 80"L x 82"W x 30.5<br>- 33.5"H Overall Right-Arm Sofa Dimensions:<br>26"L x 54"W x 30.5 - 33.5"H Overall Middle Sofa<br>Dimensions: 26"L x 82"W x 30.5 - 33.5"H Seat<br>Height: 18.5"H Armrest Height: 24.5"H Backrest<br>Height: 4.5"H Space Between Armrest and<br>Seat: 6"H Cushion Thichkness: 3.5"H |