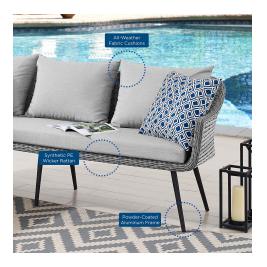

## Description

Gather family and friends to indulge in good weather and a premium lounge experience with the Endeavor Outdoor Patio Collection. Sporting a stylish contemporary modern look, Endeavor features waterproof, black powder-coated aluminum legs, non-marking foot caps, and a designer gray-on-gray tone synthetic rattan weave perfect for upgrading a variety of balcony, garden, backyard, and patio decors. The spacious profile of this sectional sofa and all-weather cushions offer long-lasting comfort when relaxing or entertaining. Sectional Sofa Weight Capacity: 330 lbs. Set Includes: One - Endeavor Wicker Rattan Sectional Sofa

## Additional Information

| SKU               | SMOD183152                                                                                                                                                                                                                                                                                                                           |
|-------------------|--------------------------------------------------------------------------------------------------------------------------------------------------------------------------------------------------------------------------------------------------------------------------------------------------------------------------------------|
| Color Selection   | Gray Gray                                                                                                                                                                                                                                                                                                                            |
| Product Materials | Aluminum, 28kg/m3; 8cmT foam+1cm spray<br>bonded cotton, Weimas fabric, waterproof,<br>Chair Weight Capacity: 150kgs.                                                                                                                                                                                                                |
| Dimensions        | Overall Product Dimensions: 80"L x 82"W x 30.5<br>- 33.5"H Overall Right-Arm Sofa Dimensions:<br>26"L x 54"W x 30.5 - 33.5"H Overall Middle Sofa<br>Dimensions: 26"L x 82"W x 30.5 - 33.5"H Seat<br>Height: 18.5"H Armrest Height: 24.5"H Backrest<br>Height: 4.5"H Space Between Armrest and<br>Seat: 6"H Cushion Thichkness: 3.5"H |