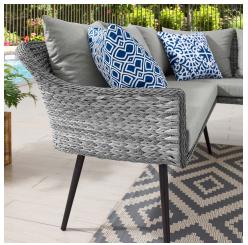

## Description

Gather family and friends to indulge in good weather and a premium lounge experience with the Endeavor Outdoor Patio Collection. Sporting a stylish contemporary modern look, Endeavor features waterproof, black powder-coated aluminum legs, non-marking foot caps, and a designer gray-on-gray tone synthetic rattan weave perfect for upgrading a variety of balcony, garden, backyard, and patio decors. The spacious profile of this sectional sofa and all-weather cushions offer long-lasting comfort when relaxing or entertaining. Sectional Sofa Weight Capacity: 330 lbs. Set Includes: One - Endeavor Wicker Rattan Sectional Sofa

## Additional Information

| SKU               | SMOD183152                                                                                                                                                                                                                                                                                                                           |
|-------------------|--------------------------------------------------------------------------------------------------------------------------------------------------------------------------------------------------------------------------------------------------------------------------------------------------------------------------------------|
| Color Selection   | Gray Gray                                                                                                                                                                                                                                                                                                                            |
| Product Materials | Aluminum, 28kg/m3; 8cmT foam+1cm spray<br>bonded cotton, Weimas fabric, waterproof,<br>Chair Weight Capacity: 150kgs.                                                                                                                                                                                                                |
| Dimensions        | Overall Product Dimensions: 80"L x 82"W x 30.5<br>- 33.5"H Overall Right-Arm Sofa Dimensions:<br>26"L x 54"W x 30.5 - 33.5"H Overall Middle Sofa<br>Dimensions: 26"L x 82"W x 30.5 - 33.5"H Seat<br>Height: 18.5"H Armrest Height: 24.5"H Backrest<br>Height: 4.5"H Space Between Armrest and<br>Seat: 6"H Cushion Thichkness: 3.5"H |