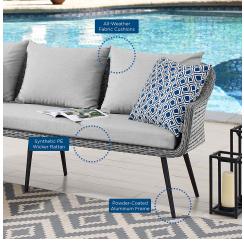

## Description

Gather family and friends to indulge in good weather and a premium lounge experience with the Endeavor Outdoor Patio Collection. Sporting a stylish contemporary modern look, Endeavor features waterproof, black powder-coated aluminum legs, non-marking foot caps, and a designer gray-on-gray tone synthetic rattan weave perfect for upgrading a variety of balcony, garden, backyard, and patio decors. The spacious profile of this sectional sofa and all-weather cushions offer long-lasting comfort when relaxing or entertaining. Sectional Sofa Weight Capacity: 330 lbs. Set Includes: One - Endeavor Wicker Rattan Sectional Sofa

## Additional Information

| SKU               | SMOD183152                                                                                                                                                                                                                                                                                                                           |
|-------------------|--------------------------------------------------------------------------------------------------------------------------------------------------------------------------------------------------------------------------------------------------------------------------------------------------------------------------------------|
| Color Selection   | Gray Gray                                                                                                                                                                                                                                                                                                                            |
| Product Materials | Aluminum, 28kg/m3; 8cmT foam+1cm spray<br>bonded cotton, Weimas fabric, waterproof,<br>Chair Weight Capacity: 150kgs.                                                                                                                                                                                                                |
| Dimensions        | Overall Product Dimensions: 80"L x 82"W x 30.5<br>- 33.5"H Overall Right-Arm Sofa Dimensions:<br>26"L x 54"W x 30.5 - 33.5"H Overall Middle Sofa<br>Dimensions: 26"L x 82"W x 30.5 - 33.5"H Seat<br>Height: 18.5"H Armrest Height: 24.5"H Backrest<br>Height: 4.5"H Space Between Armrest and<br>Seat: 6"H Cushion Thichkness: 3.5"H |