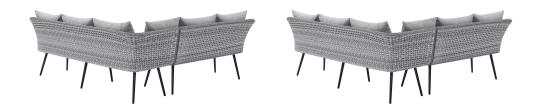

## Endeavor Outdoor Patio Wicker Rattan Sectional Sofa

\$2,169.00

## Description

Gather family and friends to indulge in good weather and a premium lounge experience with the Endeavor Outdoor Patio Collection. Sporting a stylish contemporary modern look, Endeavor features waterproof, black powder-coated aluminum legs, non-marking foot caps, and a designer gray-on-gray tone synthetic rattan weave perfect for upgrading a variety of balcony, garden, backyard, and patio decors. The spacious profile of this sectional sofa and all-weather cushions offer long-lasting comfort when relaxing or entertaining. Sectional Sofa Weight Capacity: 330 lbs. Set Includes: One - Endeavor Wicker Rattan Sectional Sofa

## Additional Information

| SKU               | SMOD183152                                                                                                                                                                                                                                                                                                                           |
|-------------------|--------------------------------------------------------------------------------------------------------------------------------------------------------------------------------------------------------------------------------------------------------------------------------------------------------------------------------------|
| Color Selection   | Gray Gray                                                                                                                                                                                                                                                                                                                            |
| Product Materials | Aluminum, 28kg/m3; 8cmT foam+1cm spray<br>bonded cotton, Weimas fabric, waterproof,<br>Chair Weight Capacity: 150kgs.                                                                                                                                                                                                                |
| Dimensions        | Overall Product Dimensions: 80"L x 82"W x 30.5<br>- 33.5"H Overall Right-Arm Sofa Dimensions:<br>26"L x 54"W x 30.5 - 33.5"H Overall Middle Sofa<br>Dimensions: 26"L x 82"W x 30.5 - 33.5"H Seat<br>Height: 18.5"H Armrest Height: 24.5"H Backrest<br>Height: 4.5"H Space Between Armrest and<br>Seat: 6"H Cushion Thichkness: 3.5"H |