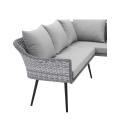

## Endeavor Outdoor Patio Wicker Rattan Sectional Sofa

\$2,169.00

## Description

Gather family and friends to indulge in good weather and a premium lounge experience with the Endeavor Outdoor Patio Collection. Sporting a stylish contemporary modern look, Endeavor features waterproof, black powder-coated aluminum legs, non-marking foot caps, and a designer gray-on-gray tone synthetic rattan weave perfect for upgrading a variety of balcony, garden, backyard, and patio decors. The spacious profile of this sectional sofa and all-weather cushions offer long-lasting comfort when relaxing or entertaining. Sectional Sofa Weight Capacity: 330 lbs. Set Includes: One - Endeavor Wicker Rattan Sectional Sofa