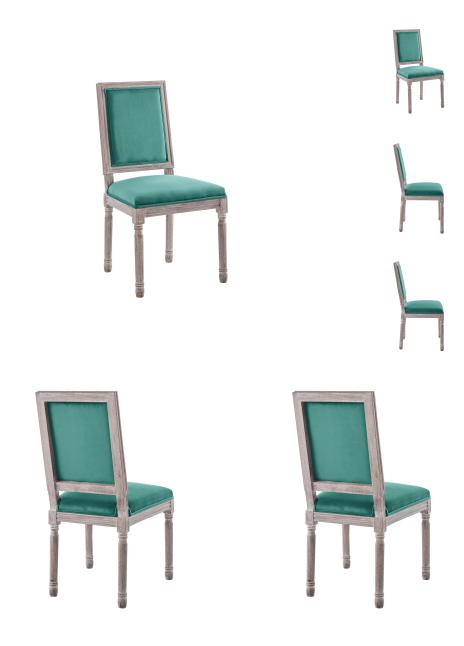

## **Court French Vintage Performance Velvet Dining Side Chair**

\$328.00

## Description

Revel in the whispered opulence of the Court Dining Side Chair. Featuring a fluted wood frame, dense foam upholstered performance velvet seat with elegant welting, this square back dining or accent chair harmoniously blends old world charm with modern intrigue. Designed with a vintage French look and an undeniable appeal, this velvet chair supports up to 331 pounds and comes with foot pads to preserve flooring. Comes fully assembled. Set Includes: One – Court French Vintage Dining Side Chair