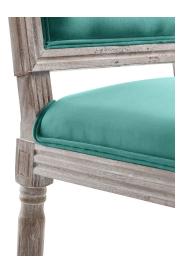

## Description

Revel in the whispered opulence of the Court Dining Side Chair. Featuring a fluted wood frame, dense foam upholstered performance velvet seat with elegant welting, this square back dining or accent chair harmoniously blends old world charm with modern intrigue. Designed with a vintage French look and an undeniable appeal, this velvet chair supports up to 331 pounds and comes with foot pads to preserve flooring. Comes fully assembled. Set Includes: One – Court French Vintage Dining Side Chair