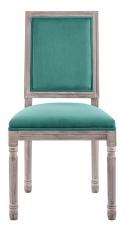

## **Court French Vintage Performance Velvet Dining Side Chair**

\$328.00

## Description

Revel in the whispered opulence of the Court Dining Side Chair. Featuring a fluted wood frame, dense foam upholstered performance velvet seat with elegant welting, this square back dining or accent chair harmoniously blends old world charm with modern intrigue. Designed with a vintage French look and an undeniable appeal, this velvet chair supports up to 331 pounds and comes with foot pads to preserve flooring. Comes fully assembled. Set Includes: One – Court French Vintage Dining Side Chair

## **Additional Information**

| SKU               | SMOD183169                                                                                                                                                           |
|-------------------|----------------------------------------------------------------------------------------------------------------------------------------------------------------------|
| Color Selection   | Natural Teal                                                                                                                                                         |
| Product Materials | Rubber Wood, 100% polyester, Seat<br>cushion:28KG/M3 density foam, Back<br>cushion:24KG/M3 density foam. 4pcs of WHITE<br>PP foot pad, Chair weight capacity: 331lbs |
| Dimensions        | Overall Product Dimensions: 22.5"L x 19.5"W x 38.5"H Seat Dimensions: 17.5"L x 19.5"W x 20"H Backrest Dimensions: 15.5"W x 18.5"H Leg Dimensions: 14.5"H             |