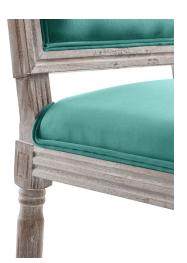

## Description

Revel in the whispered opulence of the Court Dining Side Chair. Featuring a fluted wood frame, dense foam upholstered performance velvet seat with elegant welting, this square back dining or accent chair harmoniously blends old world charm with modern intrigue. Designed with a vintage French look and an undeniable appeal, this velvet chair supports up to 331 pounds and comes with foot pads to preserve flooring. Comes fully assembled. Set Includes: One – Court French Vintage Dining Side Chair

## **Additional Information**

| SKU               | SMOD183169                                                                                                                                                           |
|-------------------|----------------------------------------------------------------------------------------------------------------------------------------------------------------------|
| Color Selection   | Natural Teal                                                                                                                                                         |
| Product Materials | Rubber Wood, 100% polyester, Seat<br>cushion:28KG/M3 density foam, Back<br>cushion:24KG/M3 density foam. 4pcs of WHITE<br>PP foot pad, Chair weight capacity: 331lbs |
| Dimensions        | Overall Product Dimensions: 22.5"L x 19.5"W x 38.5"H Seat Dimensions: 17.5"L x 19.5"W x 20"H Backrest Dimensions: 15.5"W x 18.5"H Leg Dimensions: 14.5"H             |