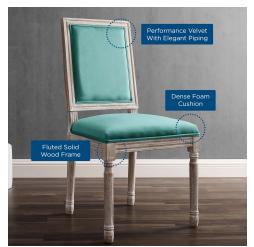

## Description

Revel in the whispered opulence of the Court Dining Side Chair. Featuring a fluted wood frame, dense foam upholstered performance velvet seat with elegant welting, this square back dining or accent chair harmoniously blends old world charm with modern intrigue. Designed with a vintage French look and an undeniable appeal, this velvet chair supports up to 331 pounds and comes with foot pads to preserve flooring. Comes fully assembled. Set Includes: One – Court French Vintage Dining Side Chair

## **Additional Information**

| SKU               | SMOD183169                                                                                                                                                           |
|-------------------|----------------------------------------------------------------------------------------------------------------------------------------------------------------------|
| Color Selection   | Natural Teal                                                                                                                                                         |
| Product Materials | Rubber Wood, 100% polyester, Seat<br>cushion:28KG/M3 density foam, Back<br>cushion:24KG/M3 density foam. 4pcs of WHITE<br>PP foot pad, Chair weight capacity: 331lbs |
| Dimensions        | Overall Product Dimensions: 22.5"L x 19.5"W x 38.5"H Seat Dimensions: 17.5"L x 19.5"W x 20"H Backrest Dimensions: 15.5"W x 18.5"H Leg Dimensions: 14.5"H             |