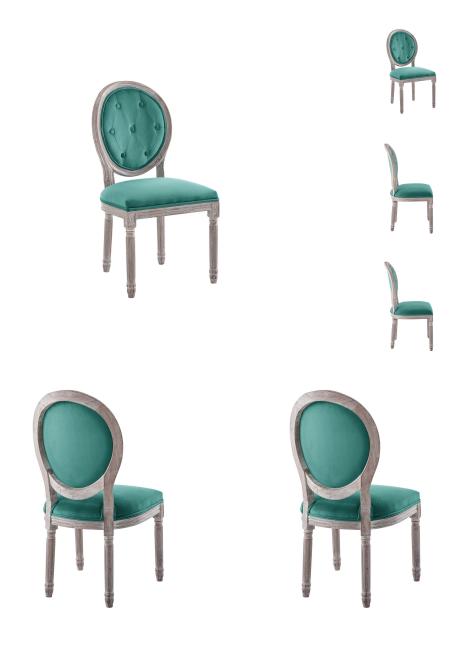

## **Arise Vintage French Performance Velvet Dining Side Chair**

\$309.00

## Description

Revel in the whispered opulence of the Arise Dining Side Chair. Featuring a fluted wood frame, button tufted diamond trim, elegant welting, dense foam padding, an upholstered performance velvet seat, this oval back dining or accent chair elegantly blends old world charm with modern intrigue. Designed with a vintage French look and an undeniable appeal, Arise supports up to 331 pounds and comes with foot pads to preserve flooring. Comes fully assembled. Set Includes: One - Arise Vintage French Dining Side Chair