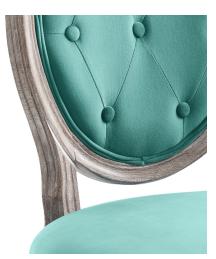

## Description

Revel in the whispered opulence of the Arise Dining Side Chair. Featuring a fluted wood frame, button tufted diamond trim, elegant welting, dense foam padding, an upholstered performance velvet seat, this oval back dining or accent chair elegantly blends old world charm with modern intrigue. Designed with a vintage French look and an undeniable appeal, Arise supports up to 331 pounds and comes with foot pads to preserve flooring. Comes fully assembled. Set Includes: One - Arise Vintage French Dining Side Chair