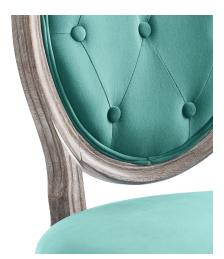

## Description

Revel in the whispered opulence of the Arise Dining Side Chair. Featuring a fluted wood frame, button tufted diamond trim, elegant welting, dense foam padding, an upholstered performance velvet seat, this oval back dining or accent chair elegantly blends old world charm with modern intrigue. Designed with a vintage French look and an undeniable appeal, Arise supports up to 331 pounds and comes with foot pads to preserve flooring. Comes fully assembled. Set Includes: One - Arise Vintage French Dining Side Chair