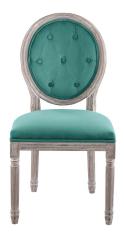

## **Arise Vintage French Performance Velvet Dining Side Chair**

\$309.00

## Description

Revel in the whispered opulence of the Arise Dining Side Chair. Featuring a fluted wood frame, button tufted diamond trim, elegant welting, dense foam padding, an upholstered performance velvet seat, this oval back dining or accent chair elegantly blends old world charm with modern intrigue. Designed with a vintage French look and an undeniable appeal, Arise supports up to 331 pounds and comes with foot pads to preserve flooring. Comes fully assembled. Set Includes: One - Arise Vintage French Dining Side Chair