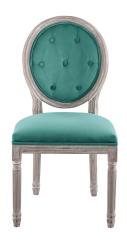

## **Arise Vintage French Performance Velvet Dining Side Chair**

\$309.00

## Description

Revel in the whispered opulence of the Arise Dining Side Chair. Featuring a fluted wood frame, button tufted diamond trim, elegant welting, dense foam padding, an upholstered performance velvet seat, this oval back dining or accent chair elegantly blends old world charm with modern intrigue. Designed with a vintage French look and an undeniable appeal, Arise supports up to 331 pounds and comes with foot pads to preserve flooring. Comes fully assembled. Set Includes: One - Arise Vintage French Dining Side Chair