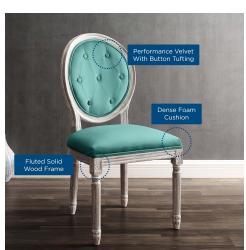

## Description

Revel in the whispered opulence of the Arise Dining Side Chair. Featuring a fluted wood frame, button tufted diamond trim, elegant welting, dense foam padding, an upholstered performance velvet seat, this oval back dining or accent chair elegantly blends old world charm with modern intrigue. Designed with a vintage French look and an undeniable appeal, Arise supports up to 331 pounds and comes with foot pads to preserve flooring. Comes fully assembled. Set Includes: One - Arise Vintage French Dining Side Chair

## **Additional Information**

| SKU               | SMOD183182                                                                                                                                                            |
|-------------------|-----------------------------------------------------------------------------------------------------------------------------------------------------------------------|
| Color Selection   | Natural Teal                                                                                                                                                          |
| Product Materials | Rubber Wood, 100% polyester, Seat<br>cushion:28KG/M3 density foam, Back<br>:24KG/M3 density foa +plywood, 4pcs of WHITE<br>PP foot pad, Chair Weight Capacity: 331lbs |
| Dimensions        | Overall Product Dimensions: 22.5"L x 19.5"W x 38.5"H Seat Dimensions: 17.5"L x 19.5"W x 19.5"H Backrest Dimensions: 19"W x 20"H Leg Height: 16"H                      |