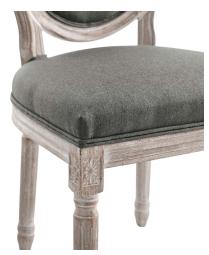

## Description

Revel in the whispered opulence of the Emanate Dining Side Chair. Featuring a fluted wood frame, dense foam upholstered fabric seat with elegant welting, this oval back dining or accent chair elegantly blends old world charm with modern intrigue. Designed with a weathered vintage French look and an undeniable appeal, Emanate supports up to 331 pounds and comes with foot pads to preserve flooring. Comes fully assembled. Set Includes: One - Emanate Vintage French Dining Side Chair