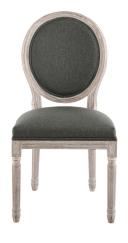

## **Emanate Vintage French Upholstered Fabric Dining Side Chair**

\$295.00

## Description

Revel in the whispered opulence of the Emanate Dining Side Chair. Featuring a fluted wood frame, dense foam upholstered fabric seat with elegant welting, this oval back dining or accent chair elegantly blends old world charm with modern intrigue. Designed with a weathered vintage French look and an undeniable appeal, Emanate supports up to 331 pounds and comes with foot pads to preserve flooring. Comes fully assembled. Set Includes: One - Emanate Vintage French Dining Side Chair