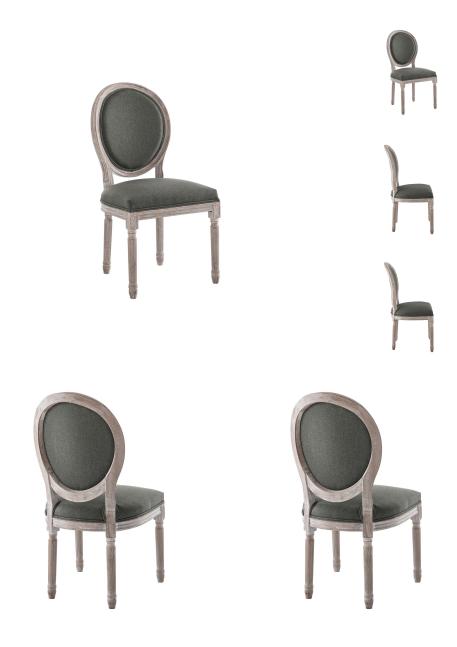

## **Emanate Vintage French Upholstered Fabric Dining Side Chair**

\$295.00

## Description

Revel in the whispered opulence of the Emanate Dining Side Chair. Featuring a fluted wood frame, dense foam upholstered fabric seat with elegant welting, this oval back dining or accent chair elegantly blends old world charm with modern intrigue. Designed with a weathered vintage French look and an undeniable appeal, Emanate supports up to 331 pounds and comes with foot pads to preserve flooring. Comes fully assembled. Set Includes: One - Emanate Vintage French Dining Side Chair