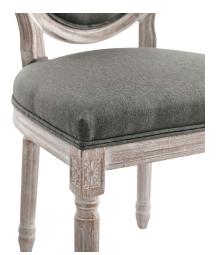

## Description

Revel in the whispered opulence of the Emanate Dining Side Chair. Featuring a fluted wood frame, dense foam upholstered fabric seat with elegant welting, this oval back dining or accent chair elegantly blends old world charm with modern intrigue. Designed with a weathered vintage French look and an undeniable appeal, Emanate supports up to 331 pounds and comes with foot pads to preserve flooring. Comes fully assembled. Set Includes: One - Emanate Vintage French Dining Side Chair

## **Additional Information**

| SKU               | SMOD183190                                                                                                                                                     |
|-------------------|----------------------------------------------------------------------------------------------------------------------------------------------------------------|
| Color Selection   | Natural Gray                                                                                                                                                   |
| Product Materials | Rubber Wood density foam+ plywood bent<br>wood PP foot pa                                                                                                      |
| Dimensions        | Overall Product Dimensions: 22.5"L x 19.5"W x 38.5"H Seat Dimensions: 19.5"L x 17.5"W x 19.5"H Backrest Dimensions: 20"L x 19"W Base Dimensions: 19"L x 19.5"W |