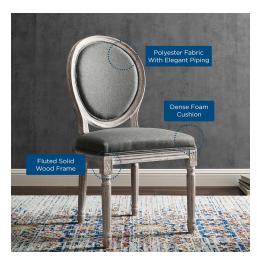

## Description

Revel in the whispered opulence of the Emanate Dining Side Chair. Featuring a fluted wood frame, dense foam upholstered fabric seat with elegant welting, this oval back dining or accent chair elegantly blends old world charm with modern intrigue. Designed with a weathered vintage French look and an undeniable appeal, Emanate supports up to 331 pounds and comes with foot pads to preserve flooring. Comes fully assembled. Set Includes: One - Emanate Vintage French Dining Side Chair

## **Additional Information**

| SKU               | SMOD183190                                                                                                                                                     |
|-------------------|----------------------------------------------------------------------------------------------------------------------------------------------------------------|
| Color Selection   | Natural Gray                                                                                                                                                   |
| Product Materials | Rubber Wood density foam+ plywood bent<br>wood PP foot pa                                                                                                      |
| Dimensions        | Overall Product Dimensions: 22.5"L x 19.5"W x 38.5"H Seat Dimensions: 19.5"L x 17.5"W x 19.5"H Backrest Dimensions: 20"L x 19"W Base Dimensions: 19"L x 19.5"W |