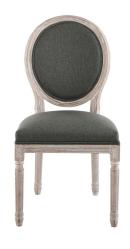

## **Emanate Vintage French Upholstered Fabric Dining Side Chair**

\$295.00

## Description

Revel in the whispered opulence of the Emanate Dining Side Chair. Featuring a fluted wood frame, dense foam upholstered fabric seat with elegant welting, this oval back dining or accent chair elegantly blends old world charm with modern intrigue. Designed with a weathered vintage French look and an undeniable appeal, Emanate supports up to 331 pounds and comes with foot pads to preserve flooring. Comes fully assembled. Set Includes: One - Emanate Vintage French Dining Side Chair